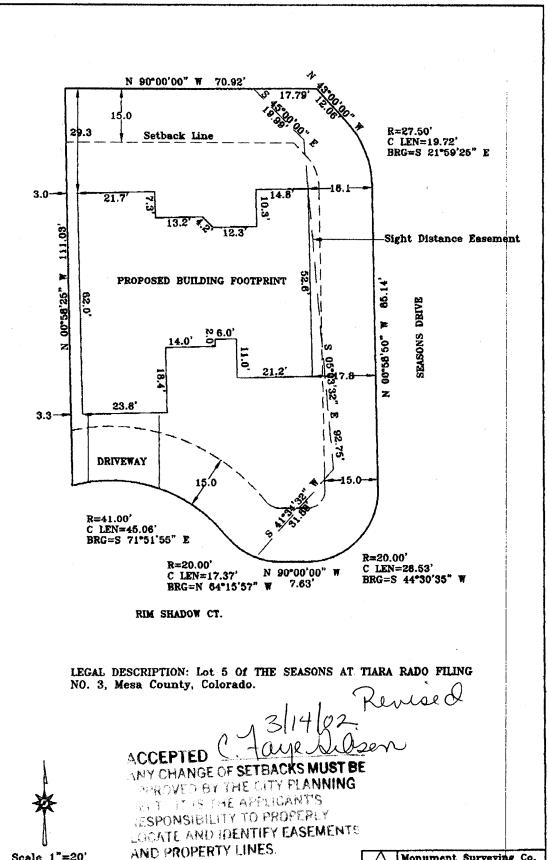

RIM SHADOW COURT

THE SEASONS AT TIARA RADO FILING 3 LOT 5

DRIVE

SEASONS

TRIVE OR OR

ACCEPTED ANY CHANGE OF SETBACKS MUST BE APPROVED BY THE CITY PLANNING DEPT. IT IS THE APPLICANT'S RESPONSIBILITY TO PROPERLY OCATE AND IDENTIFY EASEMENTS

AND PROPERTY LINES

Scale 1"=20'

Monument Surveying Co. 741 Rood Ave. Grand Junction, CO 8150 CO 81501 3/14/02 245-4189

2070 Rim Shadow Ct.