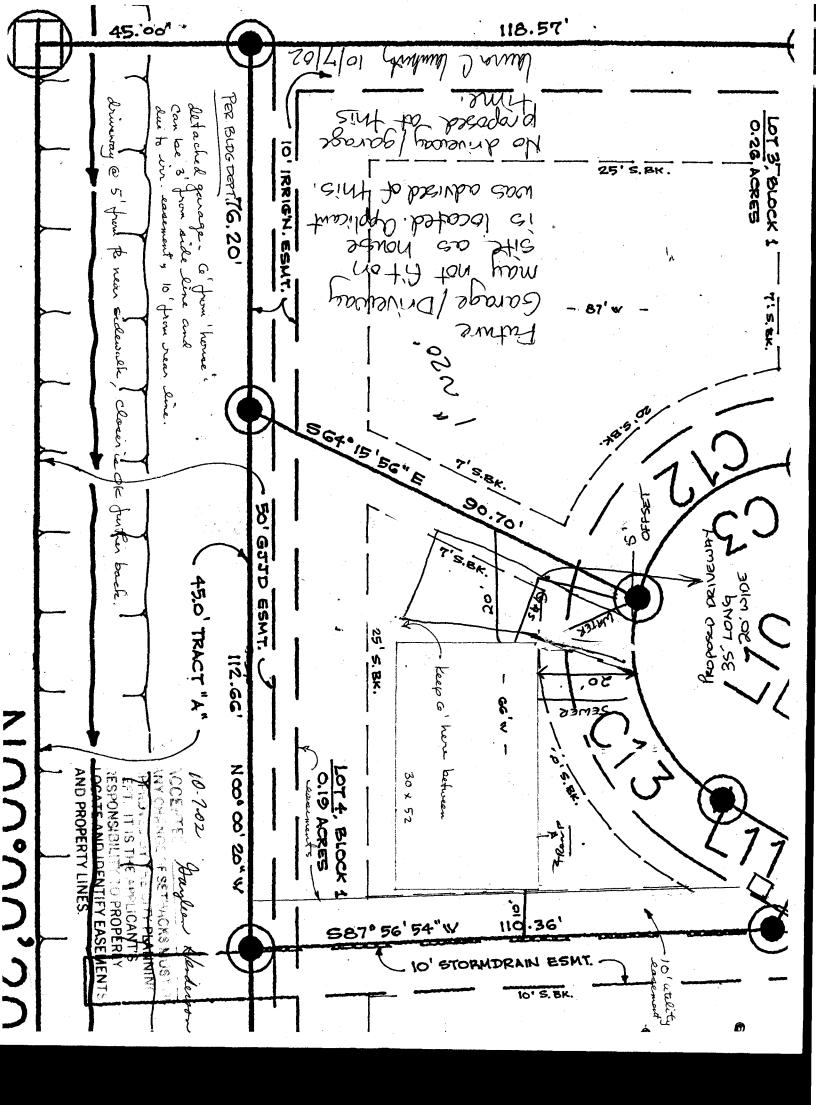

| FEE \$ 10.00 PLANNING CLE                                                                                                                                                                                                                                                                                                                                                                                                                                                                                                                                                                                                                                                                                                                                                                                                                                                                                                                                                                                                                                                                                                                                                                                                                                                                                                                                                                                                                                                                                                                                                                                                                                                                                                                                                                                                                                                        | EARANCE BLDG PERMIT NO. 80554                                                                                                                                                                                                                                                                                                                                                                                                                                                                                                                                        |
|----------------------------------------------------------------------------------------------------------------------------------------------------------------------------------------------------------------------------------------------------------------------------------------------------------------------------------------------------------------------------------------------------------------------------------------------------------------------------------------------------------------------------------------------------------------------------------------------------------------------------------------------------------------------------------------------------------------------------------------------------------------------------------------------------------------------------------------------------------------------------------------------------------------------------------------------------------------------------------------------------------------------------------------------------------------------------------------------------------------------------------------------------------------------------------------------------------------------------------------------------------------------------------------------------------------------------------------------------------------------------------------------------------------------------------------------------------------------------------------------------------------------------------------------------------------------------------------------------------------------------------------------------------------------------------------------------------------------------------------------------------------------------------------------------------------------------------------------------------------------------------|----------------------------------------------------------------------------------------------------------------------------------------------------------------------------------------------------------------------------------------------------------------------------------------------------------------------------------------------------------------------------------------------------------------------------------------------------------------------------------------------------------------------------------------------------------------------|
| TCP \$     Omega     Omega       OUD 0     OUD 0     OUD 0       OUD 0     OUD 0     OUD 0                                                                                                                                                                                                                                                                                                                                                                                                                                                                                                                                                                                                                                                                                                                                                                                                                                                                                                                                                                                                                                                                                                                                                                                                                                                                                                                                                                                                                                                                                                                                                                                                                                                                                                                                                                                       |                                                                                                                                                                                                                                                                                                                                                                                                                                                                                                                                                                      |
| SIF \$ 292.00 Community Developm                                                                                                                                                                                                                                                                                                                                                                                                                                                                                                                                                                                                                                                                                                                                                                                                                                                                                                                                                                                                                                                                                                                                                                                                                                                                                                                                                                                                                                                                                                                                                                                                                                                                                                                                                                                                                                                 |                                                                                                                                                                                                                                                                                                                                                                                                                                                                                                                                                                      |
|                                                                                                                                                                                                                                                                                                                                                                                                                                                                                                                                                                                                                                                                                                                                                                                                                                                                                                                                                                                                                                                                                                                                                                                                                                                                                                                                                                                                                                                                                                                                                                                                                                                                                                                                                                                                                                                                                  | Your Bridge to a Better Community                                                                                                                                                                                                                                                                                                                                                                                                                                                                                                                                    |
| BLDG ADDRESS 2979 ROOD CT. S                                                                                                                                                                                                                                                                                                                                                                                                                                                                                                                                                                                                                                                                                                                                                                                                                                                                                                                                                                                                                                                                                                                                                                                                                                                                                                                                                                                                                                                                                                                                                                                                                                                                                                                                                                                                                                                     | SQ. FT. OF PROPOSED BLDGS/ADDITION $15\infty $                                                                                                                                                                                                                                                                                                                                                                                                                                                                                                                       |
| TAX SCHEDULE NO. 2943 - 174 - 21004 s                                                                                                                                                                                                                                                                                                                                                                                                                                                                                                                                                                                                                                                                                                                                                                                                                                                                                                                                                                                                                                                                                                                                                                                                                                                                                                                                                                                                                                                                                                                                                                                                                                                                                                                                                                                                                                            | SQ. FT. OF EXISTING BLDGS                                                                                                                                                                                                                                                                                                                                                                                                                                                                                                                                            |
| SUBDIVISION WEST LAND SUB. T                                                                                                                                                                                                                                                                                                                                                                                                                                                                                                                                                                                                                                                                                                                                                                                                                                                                                                                                                                                                                                                                                                                                                                                                                                                                                                                                                                                                                                                                                                                                                                                                                                                                                                                                                                                                                                                     | TOTAL SQ. FT. OF EXISTING & PROPOSED 1500 \$                                                                                                                                                                                                                                                                                                                                                                                                                                                                                                                         |
|                                                                                                                                                                                                                                                                                                                                                                                                                                                                                                                                                                                                                                                                                                                                                                                                                                                                                                                                                                                                                                                                                                                                                                                                                                                                                                                                                                                                                                                                                                                                                                                                                                                                                                                                                                                                                                                                                  | NO. OF DWELLING UNITS:                                                                                                                                                                                                                                                                                                                                                                                                                                                                                                                                               |
| (1) OWNER AMBRIZ                                                                                                                                                                                                                                                                                                                                                                                                                                                                                                                                                                                                                                                                                                                                                                                                                                                                                                                                                                                                                                                                                                                                                                                                                                                                                                                                                                                                                                                                                                                                                                                                                                                                                                                                                                                                                                                                 | Before: After: this Construction                                                                                                                                                                                                                                                                                                                                                                                                                                                                                                                                     |
| (1) ADDRESS 275 30 ROAD GJ CO. 815                                                                                                                                                                                                                                                                                                                                                                                                                                                                                                                                                                                                                                                                                                                                                                                                                                                                                                                                                                                                                                                                                                                                                                                                                                                                                                                                                                                                                                                                                                                                                                                                                                                                                                                                                                                                                                               | -                                                                                                                                                                                                                                                                                                                                                                                                                                                                                                                                                                    |
| (1) TELEPHONE 234 2618                                                                                                                                                                                                                                                                                                                                                                                                                                                                                                                                                                                                                                                                                                                                                                                                                                                                                                                                                                                                                                                                                                                                                                                                                                                                                                                                                                                                                                                                                                                                                                                                                                                                                                                                                                                                                                                           | JSE OF EXISTING BUILDINGS                                                                                                                                                                                                                                                                                                                                                                                                                                                                                                                                            |
| <sup>(2)</sup> APPLICANT NOSTRAND CONST,                                                                                                                                                                                                                                                                                                                                                                                                                                                                                                                                                                                                                                                                                                                                                                                                                                                                                                                                                                                                                                                                                                                                                                                                                                                                                                                                                                                                                                                                                                                                                                                                                                                                                                                                                                                                                                         | DESCRIPTION OF WORK & INTENDED USE MODULAR HOME                                                                                                                                                                                                                                                                                                                                                                                                                                                                                                                      |
| (2) ADDRESS 527 28 1/2 ROAD GJ CO.                                                                                                                                                                                                                                                                                                                                                                                                                                                                                                                                                                                                                                                                                                                                                                                                                                                                                                                                                                                                                                                                                                                                                                                                                                                                                                                                                                                                                                                                                                                                                                                                                                                                                                                                                                                                                                               | TYPE OF HOME PROPOSED:         Site Built       Manufactured Home (UBC)                                                                                                                                                                                                                                                                                                                                                                                                                                                                                              |
| <sup>(2)</sup> TELEPHONE <u>242</u> 8748                                                                                                                                                                                                                                                                                                                                                                                                                                                                                                                                                                                                                                                                                                                                                                                                                                                                                                                                                                                                                                                                                                                                                                                                                                                                                                                                                                                                                                                                                                                                                                                                                                                                                                                                                                                                                                         | Manufactured Home (HUD) Other (please specify)                                                                                                                                                                                                                                                                                                                                                                                                                                                                                                                       |
|                                                                                                                                                                                                                                                                                                                                                                                                                                                                                                                                                                                                                                                                                                                                                                                                                                                                                                                                                                                                                                                                                                                                                                                                                                                                                                                                                                                                                                                                                                                                                                                                                                                                                                                                                                                                                                                                                  | existing & proposed structure location(s), parking, setbacks to all tion & width & all easements & rights-of-way which abut the parcel.                                                                                                                                                                                                                                                                                                                                                                                                                              |
|                                                                                                                                                                                                                                                                                                                                                                                                                                                                                                                                                                                                                                                                                                                                                                                                                                                                                                                                                                                                                                                                                                                                                                                                                                                                                                                                                                                                                                                                                                                                                                                                                                                                                                                                                                                                                                                                                  |                                                                                                                                                                                                                                                                                                                                                                                                                                                                                                                                                                      |
|                                                                                                                                                                                                                                                                                                                                                                                                                                                                                                                                                                                                                                                                                                                                                                                                                                                                                                                                                                                                                                                                                                                                                                                                                                                                                                                                                                                                                                                                                                                                                                                                                                                                                                                                                                                                                                                                                  |                                                                                                                                                                                                                                                                                                                                                                                                                                                                                                                                                                      |
|                                                                                                                                                                                                                                                                                                                                                                                                                                                                                                                                                                                                                                                                                                                                                                                                                                                                                                                                                                                                                                                                                                                                                                                                                                                                                                                                                                                                                                                                                                                                                                                                                                                                                                                                                                                                                                                                                  |                                                                                                                                                                                                                                                                                                                                                                                                                                                                                                                                                                      |
| ZONE <u>RSF-4</u>                                                                                                                                                                                                                                                                                                                                                                                                                                                                                                                                                                                                                                                                                                                                                                                                                                                                                                                                                                                                                                                                                                                                                                                                                                                                                                                                                                                                                                                                                                                                                                                                                                                                                                                                                                                                                                                                | Maximum coverage of lot by structures <u>50つ</u>                                                                                                                                                                                                                                                                                                                                                                                                                                                                                                                     |
|                                                                                                                                                                                                                                                                                                                                                                                                                                                                                                                                                                                                                                                                                                                                                                                                                                                                                                                                                                                                                                                                                                                                                                                                                                                                                                                                                                                                                                                                                                                                                                                                                                                                                                                                                                                                                                                                                  | Maximum coverage of lot by structures <u>5000</u><br>Permanent Foundation Required: YES X NO                                                                                                                                                                                                                                                                                                                                                                                                                                                                         |
| ZONE $\underline{RSF-4}$<br>SETBACKS: Front $\underline{20'}$ from property line (PL)                                                                                                                                                                                                                                                                                                                                                                                                                                                                                                                                                                                                                                                                                                                                                                                                                                                                                                                                                                                                                                                                                                                                                                                                                                                                                                                                                                                                                                                                                                                                                                                                                                                                                                                                                                                            | Maximum coverage of lot by structures $5000$<br>Permanent Foundation Required: YES X NO<br>Parking Req'mt                                                                                                                                                                                                                                                                                                                                                                                                                                                            |
| ZONE $\underline{RSF-4}$<br>SETBACKS: Front $\underline{20'}$ from property line (PL)<br>or from center of ROW, whichever is greater                                                                                                                                                                                                                                                                                                                                                                                                                                                                                                                                                                                                                                                                                                                                                                                                                                                                                                                                                                                                                                                                                                                                                                                                                                                                                                                                                                                                                                                                                                                                                                                                                                                                                                                                             | Maximum coverage of lot by structures<br>Permanent Foundation Required: YES_XNO<br>Parking Req'mt<br>Special Conditions                                                                                                                                                                                                                                                                                                                                                                                                                                              |
| ZONE $\underline{RSF-4}$<br>SETBACKS: Front $\underline{20'}$ from property line (PL)<br>or from center of ROW, whichever is greater<br>Side $\underline{1'}$ from PL, Rear $\underline{25'}$ from PL                                                                                                                                                                                                                                                                                                                                                                                                                                                                                                                                                                                                                                                                                                                                                                                                                                                                                                                                                                                                                                                                                                                                                                                                                                                                                                                                                                                                                                                                                                                                                                                                                                                                            | Maximum coverage of lot by structures $5000$<br>Permanent Foundation Required: YES X NO Parking Req'mt                                                                                                                                                                                                                                                                                                                                                                                                                                                               |
| ZONE $\underline{RSF-4}$<br>SETBACKS: Front $\underline{20'}$ from property line (PL)<br>or from center of ROW, whichever is greater<br>Side $\underline{1'}$ from PL, Rear $\underline{25'}$ from PL<br>Maximum Height $\underline{35'}$                                                                                                                                                                                                                                                                                                                                                                                                                                                                                                                                                                                                                                                                                                                                                                                                                                                                                                                                                                                                                                                                                                                                                                                                                                                                                                                                                                                                                                                                                                                                                                                                                                        | Maximum coverage of lot by structures <u>5000</u><br>Permanent Foundation Required: YES <u>NO</u><br>Parking Req'mt <u>Parking Req'mt</u><br>Special Conditions <u>CENSUS</u> <u>TRAFFIC</u> <u>5000</u><br>red, in writing, by the Community Development Department. The d until a final inspection has been completed and a Certificate of                                                                                                                                                                                                                         |
| ZONE $\bigcirc$ <td< td=""><td>Maximum coverage of lot by structures <math>5000</math><br/>Permanent Foundation Required: YES <math>100</math><br/>Parking Req'mt<br/>Special Conditions<br/>CENSUS <math>1000</math> TRAFFIC <math>5000</math> ANNX#<br/>ed, in writing, by the Community Development Department. The<br/>d until a final inspection has been completed and a Certificate of<br/>Department (Section 305, Uniform Building Code).<br/>The information is correct; I agree to comply with any and all codes,<br/>the project. I understand that failure to comply shall result in legal<br/>non-use of the building(s).</td></td<>                                       | Maximum coverage of lot by structures $5000$<br>Permanent Foundation Required: YES $100$<br>Parking Req'mt<br>Special Conditions<br>CENSUS $1000$ TRAFFIC $5000$ ANNX#<br>ed, in writing, by the Community Development Department. The<br>d until a final inspection has been completed and a Certificate of<br>Department (Section 305, Uniform Building Code).<br>The information is correct; I agree to comply with any and all codes,<br>the project. I understand that failure to comply shall result in legal<br>non-use of the building(s).                   |
| ZONE       BSF-4         SETBACKS: Front       QO'from property line (PL) orfrom center of ROW, whichever is greater         Side       1'from PL, Rear       BS'from PL         Maximum Height       SS'from PL         Maximum Height       SS'         Modifications to this Planning Clearance must be approve structure authorized by this application cannot be occupied Occupancy has been issued, if applicable, by the Building         I hereby acknowledge that I have read this application and the ordinances, laws, regulations or restrictions which apply to the action, which may include but net necessarily be limited to Applicant Signature                                                                                                                                                                                                                                                                                                                                                                                                                                                                                                                                                                                                                                                                                                                                                                                                                                                                                                                                                                                                                                                                                                                                                                                                                 | Maximum coverage of lot by structures $5000$<br>Permanent Foundation Required: YES $100$<br>Parking Req'mt<br>Special Conditions<br>CENSUS $1000$ TRAFFIC $5000$ ANNX#<br>ed, in writing, by the Community Development Department. The<br>d until a final inspection has been completed and a Certificate of<br>Department (Section 305, Uniform Building Code).<br>The information is correct; I agree to comply with any and all codes,<br>the project. I understand that failure to comply shall result in legal<br>non-use of the building(s).<br>Date $10-7-02$ |
| ZONE       RSF-4         SETBACKS: Front       QO'from property line (PL) orfrom center of ROW, whichever is greater         Side       1'from PL, Rear       QS'from PL         Maximum Height       QS'from PL         Modifications to this Planning Clearance must be approve structure authorized by this application cannot be occupied Occupancy has been issued, if applicable, by the Building         I hereby acknowledge that I have read this application and the ordinances, laws, regulations or restrictions which apply to the action, which may include but not necessarily be limited to the structure authorized by the structure au | Maximum coverage of lot by structures $5000$<br>Permanent Foundation Required: YES $100$<br>Parking Req'mt<br>Special Conditions<br>CENSUS $1000$ TRAFFIC $5000$ ANNX#<br>ed, in writing, by the Community Development Department. The<br>d until a final inspection has been completed and a Certificate of<br>Department (Section 305, Uniform Building Code).<br>The information is correct; I agree to comply with any and all codes,<br>the project. I understand that failure to comply shall result in legal<br>non-use of the building(s).<br>Date $10-7-02$ |
| ZONE       QSF-4         SETBACKS: Front       QO'from property line (PL) orfrom center of ROW, whichever is greater         Side      from PL, Rear       QS'from PL         Maximum Height       QS'from PL         Maximum Height       QS'         Modifications to this Planning Clearance must be approve structure authorized by this application cannot be occupied Occupancy has been issued, if applicable, by the Building         I hereby acknowledge that I have read this application and the ordinances, laws, regulations or restrictions which apply to the action, which may include but not necessarily be limited to Applicant Signature         Department Approval                                                                                                                                                                                                                                                                                                                                                                                                                                                                                                                                                                                                                                                                                                                                                                                                                                                                                                                                                                                                                                                                                                                                                                                        | Maximum coverage of lot by structures $5000$ Permanent Foundation Required: YES       NO         Parking Req'mt                                                                                                                                                                                                                                                                                                                                                                                                                                                      |
| ZONE       QSF-4         SETBACKS: Front       QO'from property line (PL) orfrom center of ROW, whichever is greater         Side      from PL, Rear       QS'from PL         Maximum Height       QS'from PL         Maximum Height       QS'         Modifications to this Planning Clearance must be approve structure authorized by this application cannot be occupied Occupancy has been issued, if applicable, by the Building         I hereby acknowledge that I have read this application and the ordinances, laws, regulations or restrictions which apply to the action, which may include but not necessarily be limited to Applicant Signature         Department Approval                                                                                                                                                                                                                                                                                                                                                                                                                                                                                                                                                                                                                                                                                                                                                                                                                                                                                                                                                                                                                                                                                                                                                                                        | Maximum coverage of lot by structures $5000$<br>Permanent Foundation Required: YES NO<br>Parking Req'mt<br>Special Conditions<br>CENSUS $5$ TRAFFIC $56$ ANNX#<br>ed, in writing, by the Community Development Department. The<br>d until a final inspection has been completed and a Certificate of<br>Department (Section 305, Uniform Building Code).<br>The information is correct; I agree to comply with any and all codes,<br>the project. I understand that failure to comply shall result in legal<br>non-use of the building(s).<br>Date Date<br>Date Date |