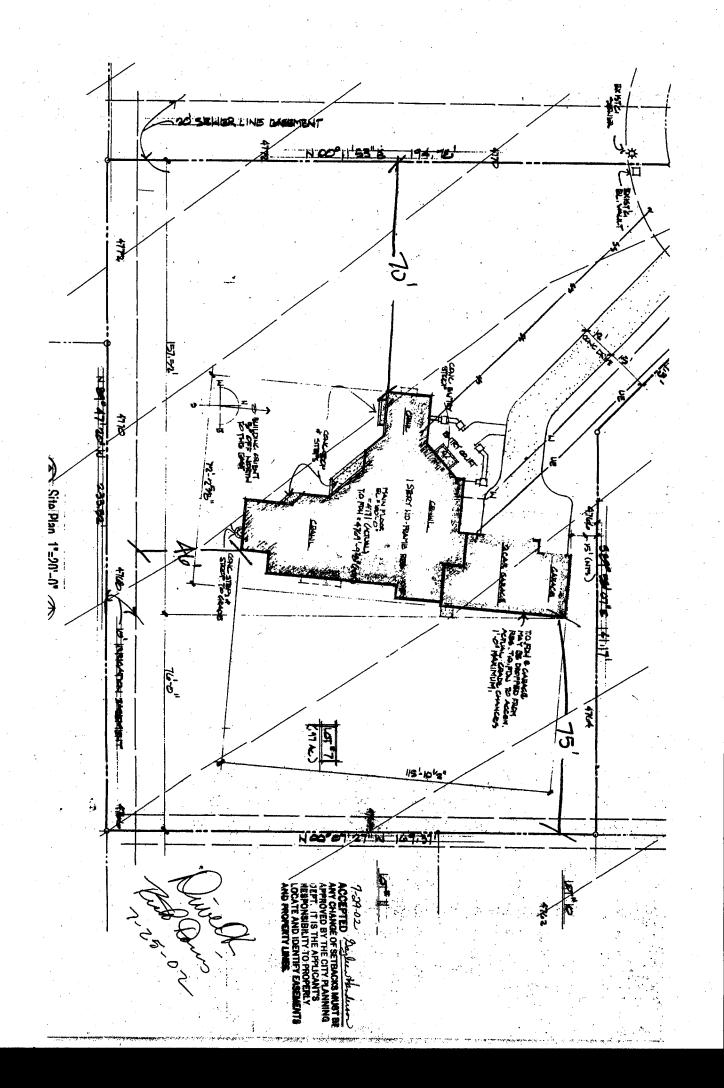

| FEE \$ 10.00PLANNING CLITCP \$ 500.00SIF \$ 392.00SIF \$ 392.00Community Developm                                                                                                                                                                                                                | Accessory Structures)                                                                                                                                                                                                                                                                                                                                                                                                                                                                      |
|--------------------------------------------------------------------------------------------------------------------------------------------------------------------------------------------------------------------------------------------------------------------------------------------------|--------------------------------------------------------------------------------------------------------------------------------------------------------------------------------------------------------------------------------------------------------------------------------------------------------------------------------------------------------------------------------------------------------------------------------------------------------------------------------------------|
| BLDG ADDRESS 2021 FOSETTE CT.                                                                                                                                                                                                                                                                    | SQ. FT. OF PROPOSED BLDGS/ADDITION 4066                                                                                                                                                                                                                                                                                                                                                                                                                                                    |
| TAX SCHEDULE NO. 2941-223-32-001                                                                                                                                                                                                                                                                 | SQ. FT. OF EXISTING BLDGS                                                                                                                                                                                                                                                                                                                                                                                                                                                                  |
| SUBDIVISION TIARA NEST ESTATES                                                                                                                                                                                                                                                                   | TOTAL SQ. FT. OF EXISTING & PROPOSED 4000                                                                                                                                                                                                                                                                                                                                                                                                                                                  |
| (1) ADDRESS <u>419</u> CANYON THAIL<br>(1) ADDRESS <u>419</u> CANYON THAIL<br>(1) TELEPHONE <u>523-4154</u><br>(2) APPLICANT <u>STEVE JOSEPHS</u><br>(2) ADDRESS <u>0-0. box 12L1</u><br>(2) TELEPHONE <u>143-8190</u> (201-4463)<br>REQUIRED: One plot plan, on 8 1/2" x 11" paper, showing all | NO. OF DWELLING UNITS:<br>Before: After: this Construction<br>NO. OF BUILDINGS ON PARCEL<br>Before: After: this Construction<br>USE OF EXISTING BUILDINGS<br>DESCRIPTION OF WORK & INTENDED USE <u>VEW VESTOEFUE</u><br>TYPE OF HOME PROPOSED:<br>Site Built Manufactured Home (UBC)<br>Manufactured Home (HUD)<br>Other (please specify)<br>I existing & proposed structure location(s), parking, setbacks to all<br>ation & width & all easements & rights-of-way which abut the parcel. |
| IN THIS SECTION TO BE COMPLETED BY CO                                                                                                                                                                                                                                                            | MMUNITY DEVELOPMENT DEPARTMENT STAFF 🖘                                                                                                                                                                                                                                                                                                                                                                                                                                                     |
| ZONE <u>RSF-2</u>                                                                                                                                                                                                                                                                                | Maximum coverage of lot by structures 30%                                                                                                                                                                                                                                                                                                                                                                                                                                                  |
| SETBACKS: Front $\frac{2D'}{1}$ from property line (PL) or from center of ROW, whichever is greater                                                                                                                                                                                              | Permanent Foundation Required: YES <u>K</u> NO<br>Parking Req'mt <u>3</u>                                                                                                                                                                                                                                                                                                                                                                                                                  |
| Side $15'$ from PL, Rear $30'$ from PL<br>Maximum Height $35'$                                                                                                                                                                                                                                   | Special Conditions<br>CENSUS <u>1401</u> TRAFFIC <u>66</u> ANNX#                                                                                                                                                                                                                                                                                                                                                                                                                           |
|                                                                                                                                                                                                                                                                                                  | ed, in writing, by the Community Development Department. The<br>d until a final inspection has been completed and a Certificate of<br>Department (Section 305, Uniform Building Code).                                                                                                                                                                                                                                                                                                     |