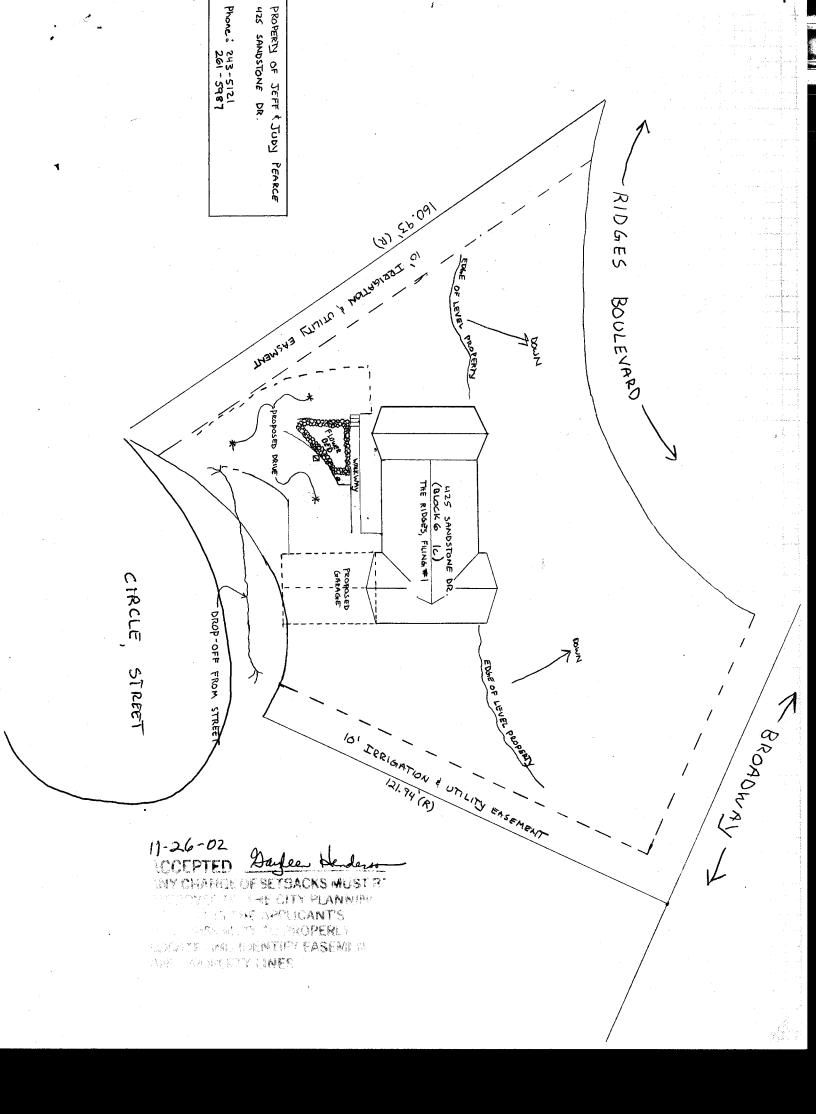

## PLANNING CLEARANCE

(Single Family Residential and Accessory Structures)

Community Development Department

BLDG PERMIT NO. 87272

Your Bridge to a Better Communit

| BEDG ADDRESS 425 SANDSTONE DR.                                                                                                                                                                                                                                                                                                                                                                                                                                                                                                                                                                                                                                                                                                                                                                                                                                                    | SQ. FT. OF PROPOSED BLDGS/ADDITION 500 Sq GARA                                                                                                                                                                                                                                                                                   |  |  |
|-----------------------------------------------------------------------------------------------------------------------------------------------------------------------------------------------------------------------------------------------------------------------------------------------------------------------------------------------------------------------------------------------------------------------------------------------------------------------------------------------------------------------------------------------------------------------------------------------------------------------------------------------------------------------------------------------------------------------------------------------------------------------------------------------------------------------------------------------------------------------------------|----------------------------------------------------------------------------------------------------------------------------------------------------------------------------------------------------------------------------------------------------------------------------------------------------------------------------------|--|--|
| TAX SCHEDULE NO 2945- 143-25-001                                                                                                                                                                                                                                                                                                                                                                                                                                                                                                                                                                                                                                                                                                                                                                                                                                                  | SQ. FT. OF EXISTING BLDGS 1950                                                                                                                                                                                                                                                                                                   |  |  |
| SUBDIVISION RIDGES                                                                                                                                                                                                                                                                                                                                                                                                                                                                                                                                                                                                                                                                                                                                                                                                                                                                | TOTAL SQ. FT. OF EXISTING & PROPOSED 2450                                                                                                                                                                                                                                                                                        |  |  |
| FILING BLK 6 LOT IC  (1) OWNER JEFF & JUDY PEARCE  (1) ADDRESS 425 SANDSTONIE DR.  (1) TELEPHONE 970- 3243-5121  (2) APPLICANT SAME  (2) ADDRESS "  (2) TELEPHONE "                                                                                                                                                                                                                                                                                                                                                                                                                                                                                                                                                                                                                                                                                                               | NO. OF DWELLING UNITS: Before: After: this Construction NO. OF BUILDINGS ON PARCEL Before: After: this Construction  USE OF EXISTING BUILDINGS  DESCRIPTION OF WORK & INTENDED USE GARAGE ADDITION  (SIDE LOAD)  TYPE OF HOME PROPOSED: Site Built Manufactured Home (UBC) Manufactured Home (HUD) Other (please specify) GARAGE |  |  |
| REQUIRED: One plot plan, on 8 ½" x 11" paper, showing all existing & proposed structure location(s), parking, setbacks to all property lines, ingress/egress to the property, driveway location & width & all easements & rights-of-way which abut the parcel.  THIS SECTION TO BE COMPLETED BY COMMUNITY DEVELOPMENT DEPARTMENT STAFF                                                                                                                                                                                                                                                                                                                                                                                                                                                                                                                                            |                                                                                                                                                                                                                                                                                                                                  |  |  |
| ZONE PD                                                                                                                                                                                                                                                                                                                                                                                                                                                                                                                                                                                                                                                                                                                                                                                                                                                                           | Maximum coverage of lot by structures                                                                                                                                                                                                                                                                                            |  |  |
| SETBACKS: Front per plan from property line (PL) or from center of ROW, whichever is greater  Side from PL, Rear from P  Maximum Height                                                                                                                                                                                                                                                                                                                                                                                                                                                                                                                                                                                                                                                                                                                                           | Parking Reg'mt 2                                                                                                                                                                                                                                                                                                                 |  |  |
| Modifications to this Planning Clearance must be approved, in writing, by the Community Development Department. The structure authorized by this application cannot be occupied until a final inspection has been completed and a Certificate of Occupancy has been issued, if applicable, by the Building Department (Section 305, Uniform Building Code).  I hereby acknowledge that I have read this application and the information is correct; I agree to comply with any and all codes, ordinances, laws, regulations or restrictions which apply to the project. I understand that failure to comply shall result in legal action, which may include but not necessarily be limited to non-use of the building(s).  Applicant Signature  Date  Date  11-26-62  Additional water and/or sewer tap fee(s) are required:  YES  NO  W/O No.  Utility Accounting  Date  1-26-02 |                                                                                                                                                                                                                                                                                                                                  |  |  |
|                                                                                                                                                                                                                                                                                                                                                                                                                                                                                                                                                                                                                                                                                                                                                                                                                                                                                   |                                                                                                                                                                                                                                                                                                                                  |  |  |