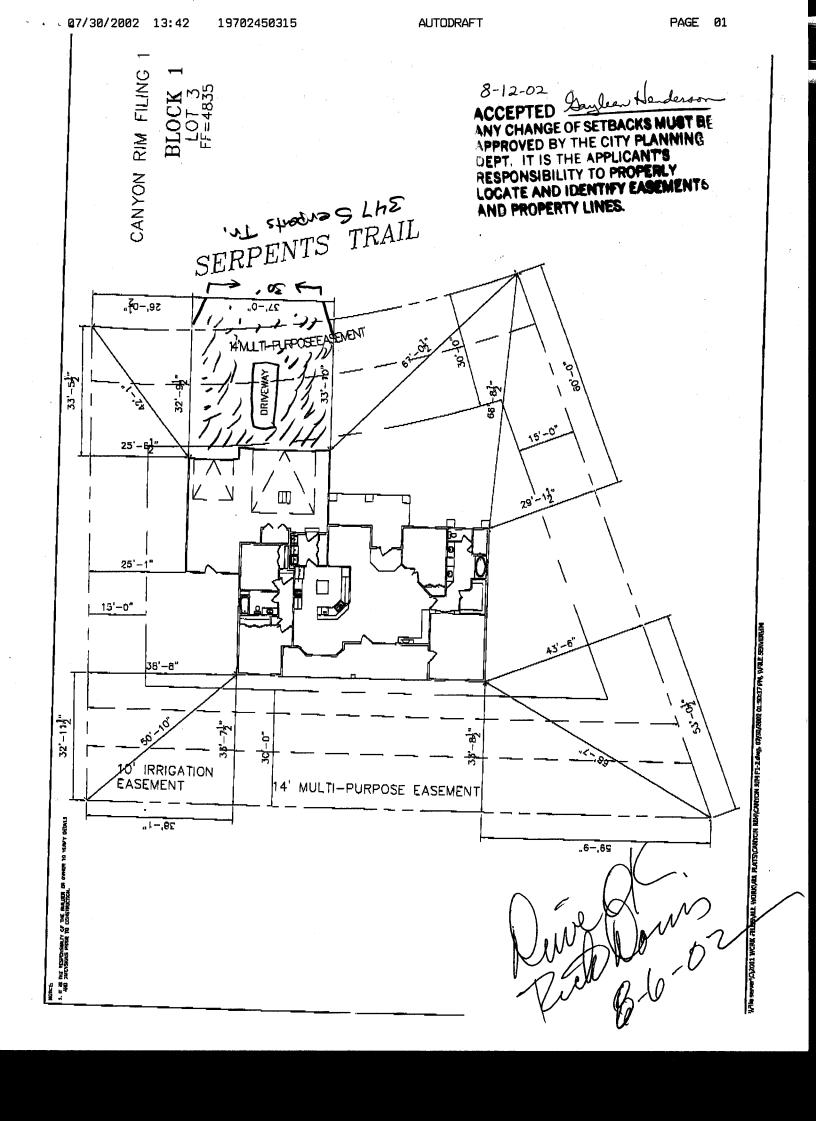

## PLANNING CLEARANCE

BLDG PERMIT NO. 85893

(Single Family Residential and Accessory Structures)

**Community Development Department** 

| BLDG ADDRESS 347 Serports TV.                                                                                                                                                                                                                                                                                                                               | SQ. FT. OF PROPOSED BLDGS/ADDITION                                                                    |  |  |
|-------------------------------------------------------------------------------------------------------------------------------------------------------------------------------------------------------------------------------------------------------------------------------------------------------------------------------------------------------------|-------------------------------------------------------------------------------------------------------|--|--|
| GIJ CO 81503                                                                                                                                                                                                                                                                                                                                                | \ <u></u>                                                                                             |  |  |
| TAX SCHEDULE NO. <u>2945-192-17-003</u>                                                                                                                                                                                                                                                                                                                     | SQ. FT. OF EXISTING BLDGS                                                                             |  |  |
| SUBDIVISION Canyon Kim                                                                                                                                                                                                                                                                                                                                      | TOTAL SQ. FT. OF EXISTING & PROPOSED 3160                                                             |  |  |
| FILING BLK LOT                                                                                                                                                                                                                                                                                                                                              | NO. OF DWELLING UNITS:                                                                                |  |  |
| "OWNER Rex Thomas                                                                                                                                                                                                                                                                                                                                           | Before: After: this Construction NO. OF BUILDINGS ON PARCEL                                           |  |  |
| (1) ADDRESS                                                                                                                                                                                                                                                                                                                                                 | Before: After: this Construction                                                                      |  |  |
|                                                                                                                                                                                                                                                                                                                                                             | USE OF EXISTING BUILDINGS New Res                                                                     |  |  |
| (1) TELEPHONE                                                                                                                                                                                                                                                                                                                                               | DESCRIPTION OF WORK & INTENDED USE NEWRES                                                             |  |  |
| (2) APPLICANT DAVID Bigg 15/13                                                                                                                                                                                                                                                                                                                              | TYPE OF HOME PROPOSED.                                                                                |  |  |
| (2) ADDRESS 2141 Reddiff CIV 8/50                                                                                                                                                                                                                                                                                                                           | Site Built Manufactured Home (UBC)                                                                    |  |  |
| (2) TELEPHONE                                                                                                                                                                                                                                                                                                                                               | Manufactured Home (HUD) Other (please specify)                                                        |  |  |
|                                                                                                                                                                                                                                                                                                                                                             | all existing & proposed structure location(s), parking, setbacks to all                               |  |  |
| property lines, ingress/egress to the property, driveway local                                                                                                                                                                                                                                                                                              | cation & width & all easements & rights-of-way which abut the parcel.                                 |  |  |
| THIS SECTION TO BE COMPLETED BY CO                                                                                                                                                                                                                                                                                                                          | OMMUNITY DEVELOPMENT DEPARTMENT STAFF 🖘                                                               |  |  |
| ZONE RSF-2                                                                                                                                                                                                                                                                                                                                                  | Maximum coverage of lot by structures 30%                                                             |  |  |
| SETBACKS: Front <u>20'</u> from property line (PL) Permanent Foundation Required: YES X NO from center of ROW, whichever is greater                                                                                                                                                                                                                         |                                                                                                       |  |  |
| Side 15 from PL, Rear 30 from PL                                                                                                                                                                                                                                                                                                                            |                                                                                                       |  |  |
| Special Conditions HCCO Required                                                                                                                                                                                                                                                                                                                            |                                                                                                       |  |  |
| Maximum Height 35 '                                                                                                                                                                                                                                                                                                                                         | CENSUS <u>/40/</u> TRAFFIC <u>63</u> ANNX#                                                            |  |  |
|                                                                                                                                                                                                                                                                                                                                                             |                                                                                                       |  |  |
| Modifications to this Planning Clearance must be approved, in writing, by the Community Development Department. The structure authorized by this application cannot be occupied until a final inspection has been completed and a Certificate of Occupancy has been issued, if applicable, by the Building Department (Section 305, Uniform Building Code). |                                                                                                       |  |  |
|                                                                                                                                                                                                                                                                                                                                                             | the information is correct; I agree to comply with any and all codes,                                 |  |  |
| ordinances, laws, regulations or restrictions which apply to action, which may include but not necessarily be limited to                                                                                                                                                                                                                                    | the project. I understand that failure to comply shall result in legal to non-use of the building(s). |  |  |
| Applicant Signature // /////                                                                                                                                                                                                                                                                                                                                | Date 8/5/02                                                                                           |  |  |
| Department Approval PA Bayley Henderson Date 8-12-02                                                                                                                                                                                                                                                                                                        |                                                                                                       |  |  |
| Department Approval 1 p payeer Alnderson                                                                                                                                                                                                                                                                                                                    | Date 17-0-0                                                                                           |  |  |
| Additional water and/or sewer tap fee(s) are required:                                                                                                                                                                                                                                                                                                      | YES NO W/O No. 15197                                                                                  |  |  |
| Utility Accounting                                                                                                                                                                                                                                                                                                                                          | (2) Date 8 12 07                                                                                      |  |  |
| VALID FOR SIX MONTHS FROM DATE OF ISSUANCE                                                                                                                                                                                                                                                                                                                  |                                                                                                       |  |  |