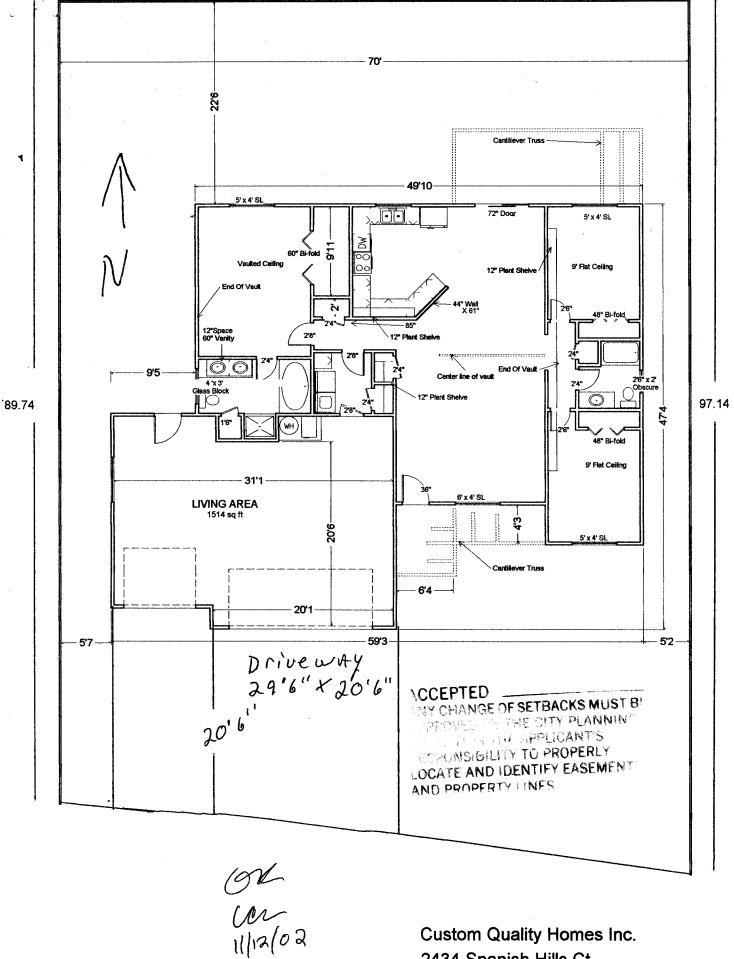

## **PLANNING CLEARANCE**

BLDG PERMIT NO.

87081

(Single Family Residential and Accessory Structures)

Community Development Department

Your Bridge to a Better Community

(Goldenrod: Utility Accounting)

| BLDG ADDRESS 2434 SPANISH HILLS                                                                                                                                                                                                                                                                                                                                                | SO ET DE BRODOSED DI DOSMADDITIONI ASMI                                                                                                                                        |
|--------------------------------------------------------------------------------------------------------------------------------------------------------------------------------------------------------------------------------------------------------------------------------------------------------------------------------------------------------------------------------|--------------------------------------------------------------------------------------------------------------------------------------------------------------------------------|
| <b>4</b>                                                                                                                                                                                                                                                                                                                                                                       |                                                                                                                                                                                |
| TAX SCHEDULE NO. 2701 - 333 - 010 - 026                                                                                                                                                                                                                                                                                                                                        | SQ. FT. OF EXISTING BLDGS                                                                                                                                                      |
| SUBDIVISION SPANISH Trails                                                                                                                                                                                                                                                                                                                                                     | TOTAL SQ. FT. OF EXISTING & PROPOSED 1514                                                                                                                                      |
| FILING 2 BLK 7 LOT 22  (1) OWNER CUSTOM QUALITY HOMES  (1) ADDRESS 2394 SAYKE DR.                                                                                                                                                                                                                                                                                              | Before: After: this Construction                                                                                                                                               |
| (1) TELEPHONE 234 9206 / 2410325                                                                                                                                                                                                                                                                                                                                               | USE OF EXISTING BUILDINGS                                                                                                                                                      |
| (2) APPLICANT <u>CUSTOM QUALITY HOMOS</u> (2) ADDRESS 2394 SAYRE DR.                                                                                                                                                                                                                                                                                                           | TYPE OF HOME PROPOSED:                                                                                                                                                         |
| · ·                                                                                                                                                                                                                                                                                                                                                                            | Site Built Manufactured Home (UBC) Manufactured Home (HUD)                                                                                                                     |
| (2) TELEPHONE 234-9206 - 241-0325                                                                                                                                                                                                                                                                                                                                              | Other (please specify)                                                                                                                                                         |
| REQUIRED: One plot plan, on 8 ½" x 11" paper, showing all existing & proposed structure location(s), parking, setbacks to all property lines, ingress/egress to the property, driveway location & width & all easements & rights of way which abut the parcel.  THIS SECTION TO BE COMPLETED BY COMMUNITY DEVELOPMENT DEPARTMENT STAFF   Maximum coverage of lot by structures |                                                                                                                                                                                |
|                                                                                                                                                                                                                                                                                                                                                                                |                                                                                                                                                                                |
| SETBACKS: Front $20'$ from property line (PL) or from center of ROW, whichever is greater  Side $5'$ from PL, Rear $20'$ from P  Maximum Height $32'$                                                                                                                                                                                                                          | Permanent Foundation Required: YES X NO  Parking Req'mt                                                                                                                        |
| structure authorized by this application cannot be occuping occupancy has been issued, if applicable, by the Building                                                                                                                                                                                                                                                          |                                                                                                                                                                                |
|                                                                                                                                                                                                                                                                                                                                                                                | the information is correct; I agree to comply with any and all codes, of the project. I understand that failure to comply shall result in legal of non-use of the building(s). |
| Applicant Signature Thinus Johnly                                                                                                                                                                                                                                                                                                                                              | Date 1//12/02                                                                                                                                                                  |
| Department Approval NA S/Blic Magin                                                                                                                                                                                                                                                                                                                                            | Date ///9/02                                                                                                                                                                   |
| Additional water and/or sewer tap fee(s) are required:                                                                                                                                                                                                                                                                                                                         | YES   NO   W/O No; 17/92                                                                                                                                                       |
| Utility Accounting PIR Care Counting                                                                                                                                                                                                                                                                                                                                           | Date ///9/02                                                                                                                                                                   |
|                                                                                                                                                                                                                                                                                                                                                                                | 1 11100-                                                                                                                                                                       |

(Pink: Building Department)

Custom Quality Homes Inc. 2434 Spanish Hills Ct Lot 22 Block 7 Spanish Trails Sub