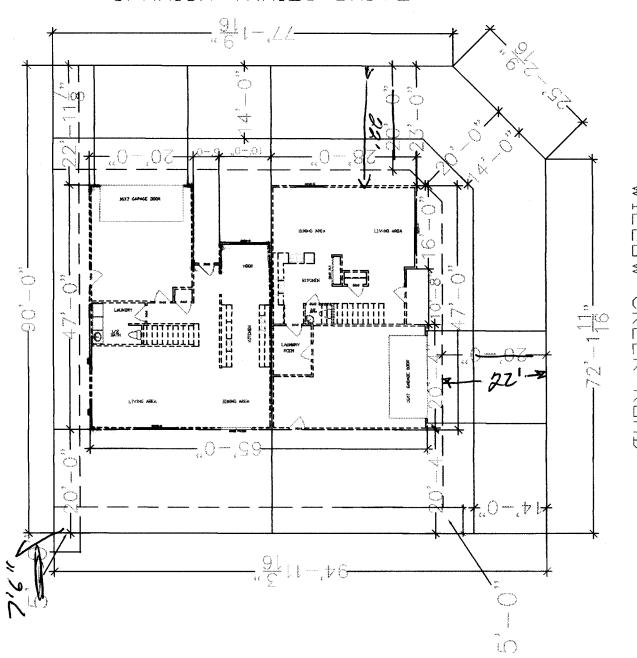

(Pink: Building Department)

ACCEPTED Dayleen Henderson
ACCEPTED DAYLEEN HENDERSON
AND HER HEY EAST MENTS
AND HER HEY EAST MENTS

0000000

## SPANISH TRAILS DRIVE

10-23-02 Jayleen Henderson ACCEPTED Jayleen Henderson OF SETRACAS MUST H. PANNING TO PROPERLY

SCHOOLST HINES

ACCEPTED

ANY CHANGE OF SETBACKS MUST BE

RESPONSIBILITY TO PROPERLY

AND PROPERTY LINES.

AND PROPERTY LINES.