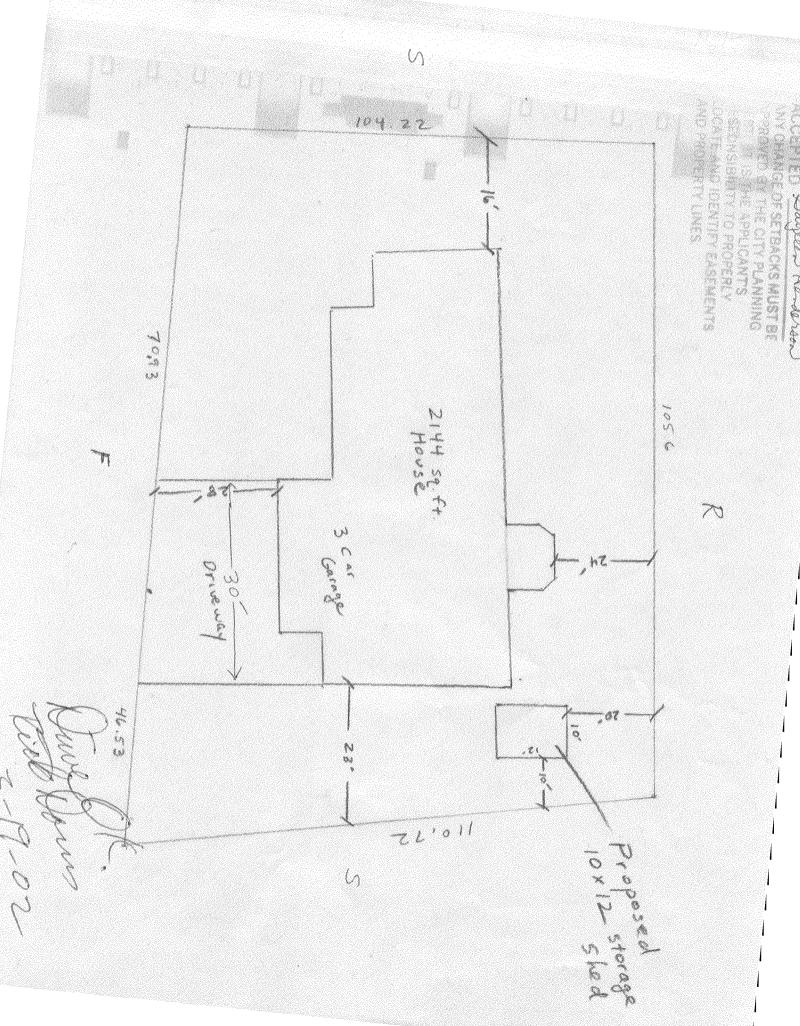

| PLANNING C                                                                                                                                                                                                                                                                                                                                                                                                                                                                                                            | LEARANCE LBLDG PERMIT NO. /V //T                                                                                                                                                                                                                                                                                                                                                                                                                                                                                                    |
|-----------------------------------------------------------------------------------------------------------------------------------------------------------------------------------------------------------------------------------------------------------------------------------------------------------------------------------------------------------------------------------------------------------------------------------------------------------------------------------------------------------------------|-------------------------------------------------------------------------------------------------------------------------------------------------------------------------------------------------------------------------------------------------------------------------------------------------------------------------------------------------------------------------------------------------------------------------------------------------------------------------------------------------------------------------------------|
| TCP\$ (Single Family Residential a                                                                                                                                                                                                                                                                                                                                                                                                                                                                                    |                                                                                                                                                                                                                                                                                                                                                                                                                                                                                                                                     |
| SIF \$ 292.00 Community Develop                                                                                                                                                                                                                                                                                                                                                                                                                                                                                       | oment Department                                                                                                                                                                                                                                                                                                                                                                                                                                                                                                                    |
| 64053-3000                                                                                                                                                                                                                                                                                                                                                                                                                                                                                                            | Your Bridge to a Better Community                                                                                                                                                                                                                                                                                                                                                                                                                                                                                                   |
| BLDG ADDRESS 2066 Stuge coach C+                                                                                                                                                                                                                                                                                                                                                                                                                                                                                      | SQ. FT. OF PROPOSED BLDGS/ADDITION 120 59. ft                                                                                                                                                                                                                                                                                                                                                                                                                                                                                       |
| TAX SCHEDULE NO. 2947-151-40-014                                                                                                                                                                                                                                                                                                                                                                                                                                                                                      | SQ. FT. OF EXISTING BLDGS 2144 59 f+                                                                                                                                                                                                                                                                                                                                                                                                                                                                                                |
| SUBDIVISION Independence Ranch                                                                                                                                                                                                                                                                                                                                                                                                                                                                                        | TOTAL SQ. FT. OF EXISTING & PROPOSED 2264                                                                                                                                                                                                                                                                                                                                                                                                                                                                                           |
| FILING 5 BLK 2 LOT 14                                                                                                                                                                                                                                                                                                                                                                                                                                                                                                 | NO. OF DWELLING UNITS:                                                                                                                                                                                                                                                                                                                                                                                                                                                                                                              |
| (1) OWNER Ed Ruland                                                                                                                                                                                                                                                                                                                                                                                                                                                                                                   | Before: After: this Construction NO. OF BUILDINGS ON PARCEL                                                                                                                                                                                                                                                                                                                                                                                                                                                                         |
| (1) ADDRESS 2066 Stagecoach                                                                                                                                                                                                                                                                                                                                                                                                                                                                                           | Before: After: this Construction                                                                                                                                                                                                                                                                                                                                                                                                                                                                                                    |
| (1) TELEPHONE 2434273                                                                                                                                                                                                                                                                                                                                                                                                                                                                                                 | USE OF EXISTING BUILDINGS Residence                                                                                                                                                                                                                                                                                                                                                                                                                                                                                                 |
| (2) APPLICANT Chris Williams                                                                                                                                                                                                                                                                                                                                                                                                                                                                                          | DESCRIPTION OF WORK & INTENDED USE Storage Shed                                                                                                                                                                                                                                                                                                                                                                                                                                                                                     |
| (2) ADDRESS PO 130x 5(1                                                                                                                                                                                                                                                                                                                                                                                                                                                                                               | TYPE OF HOME PROPOSED: ///A Site Built Manufactured Home (UBC)                                                                                                                                                                                                                                                                                                                                                                                                                                                                      |
| (2) TELEPHONE 970 418 3000                                                                                                                                                                                                                                                                                                                                                                                                                                                                                            | Manufactured Home (HUD) Other (please specify)                                                                                                                                                                                                                                                                                                                                                                                                                                                                                      |
| REQUIRED: One plot plan, on 8 ½" x 11" paper, showing                                                                                                                                                                                                                                                                                                                                                                                                                                                                 | all existing & proposed structure location(s), parking, setbacks to all                                                                                                                                                                                                                                                                                                                                                                                                                                                             |
| property lines, ingress/egress to the property, driveway to                                                                                                                                                                                                                                                                                                                                                                                                                                                           | ocation & width & all easements & rights-of-way which abut the parcel.                                                                                                                                                                                                                                                                                                                                                                                                                                                              |
|                                                                                                                                                                                                                                                                                                                                                                                                                                                                                                                       |                                                                                                                                                                                                                                                                                                                                                                                                                                                                                                                                     |
| ** THIS SECTION TO BE COMPLETED BY C                                                                                                                                                                                                                                                                                                                                                                                                                                                                                  | OMMUNITY DEVELOPMENT DEPARTMENT STAFF 1901                                                                                                                                                                                                                                                                                                                                                                                                                                                                                          |
| zone PD                                                                                                                                                                                                                                                                                                                                                                                                                                                                                                               | Maximum coverage of lot by structures 35%                                                                                                                                                                                                                                                                                                                                                                                                                                                                                           |
| ZONE PD SETBACKS: Front 25 from property line (PL)                                                                                                                                                                                                                                                                                                                                                                                                                                                                    | Maximum coverage of lot by structures 35%                                                                                                                                                                                                                                                                                                                                                                                                                                                                                           |
| ZONE PD  SETBACKS: Front 25 from property line (PL) or from center of ROW, whichever is greater                                                                                                                                                                                                                                                                                                                                                                                                                       | Maximum coverage of lot by structures 35%  Permanent Foundation Required: YES 2 NO                                                                                                                                                                                                                                                                                                                                                                                                                                                  |
| SETBACKS: Front <u>25</u> from property line (PL) or from center of ROW, whichever is greater  Side from PL, Rear from P                                                                                                                                                                                                                                                                                                                                                                                              | Maximum coverage of lot by structures 35%  Permanent Foundation Required: YES 2 NO                                                                                                                                                                                                                                                                                                                                                                                                                                                  |
| ZONE PD  SETBACKS: Front 25 from property line (PL) or from center of ROW, whichever is greater                                                                                                                                                                                                                                                                                                                                                                                                                       | Maximum coverage of lot by structures 3590  Permanent Foundation Required: YES 2 NO  Parking Req'mt 2                                                                                                                                                                                                                                                                                                                                                                                                                               |
| SETBACKS: Front <u>25</u> from property line (PL) or from center of ROW, whichever is greater  Side from PL, Rear from P                                                                                                                                                                                                                                                                                                                                                                                              | Maximum coverage of lot by structures 35%  Permanent Foundation Required: YES 2 NO  Parking Req'mt 2  Special Conditions                                                                                                                                                                                                                                                                                                                                                                                                            |
| SETBACKS: Front <u>25</u> from property line (PL) or from center of ROW, whichever is greater  Side from PL, Rear 20                                                                                                                                                                                                                                                                                                                                                                                                  | Maximum coverage of lot by structures 35%  Permanent Foundation Required: YES 2 NO Parking Req'mt 2  Special Conditions CENSUS 1402 TRAFFIC 88 ANNX#  Dived, in writing, by the Community Development Department. The pied until a final inspection has been completed and a Certificate of                                                                                                                                                                                                                                         |
| SETBACKS: Front from property line (PL) or from center of ROW, whichever is greater  Side from PL, Rear from I from I   Maximum Height 3 2   Modifications to this Planning Clearance must be appropriately structure authorized by this application cannot be occup Occupancy has been issued, if applicable, by the Buildin I hereby acknowledge that I have read this application and                                                                                                                              | Maximum coverage of lot by structures 35%  Permanent Foundation Required: YES 2 NO Parking Req'mt 2  Special Conditions CENSUS 1402 TRAFFIC 88 ANNX#  Dived, in writing, by the Community Development Department. The bied until a final inspection has been completed and a Certificate of the Department (Section 305, Uniform Building Code).  If the information is correct; I agree to comply with any and all codes, to the project. I understand that failure to comply shall result in legal to non-use of the building(s). |
| SETBACKS: Front from property line (PL) or from center of ROW, whichever is greater  Side from PL, Rear from I Maximum Height 3 2   Modifications to this Planning Clearance must be approstructure authorized by this application cannot be occup Occupancy has been issued, if applicable, by the Building I hereby acknowledge that I have read this application an ordinances, laws, regulations or restrictions which apply                                                                                      | Maximum coverage of lot by structures 35%  Permanent Foundation Required: YES 2 NO Parking Req'mt 2  Special Conditions CENSUS 1402 TRAFFIC 88 ANNX#  Dived, in writing, by the Community Development Department. The bied until a final inspection has been completed and a Certificate of the Department (Section 305, Uniform Building Code).  If the information is correct; I agree to comply with any and all codes, to the project. I understand that failure to comply shall result in legal to non-use of the building(s). |
| SETBACKS: Front from property line (PL) or from center of ROW, whichever is greater  Side from PL, Rear                                                                                                                                                                                                                                                                                                                                                                                                               | Maximum coverage of lot by structures                                                                                                                                                                                                                                                                                                                                                                                                                                                                                               |
| SETBACKS: Front 25 from property line (PL) or from center of ROW, whichever is greater  Side from PL, Rear 20 from II  Maximum Height 3 2   Modifications to this Planning Clearance must be appropriately authorized by this application cannot be occup Occupancy has been issued, if applicable, by the Buildin I hereby acknowledge that I have read this application an ordinances, laws, regulations or restrictions which apply action, which may include but not necessarily be limited.  Applicant Signature | Maximum coverage of lot by structures 35%  Permanent Foundation Required: YES 2 NO Parking Req'mt 2  Special Conditions CENSUS 1402 TRAFFIC 88 ANNX#  Dived, in writing, by the Community Development Department. The pied until a final inspection has been completed and a Certificate of the project. I understand that failure to comply with any and all codes, to the project. I understand that failure to comply shall result in legal to non-use of the building(s).  Date 3-7-02  Date 3-7-02                             |
| SETBACKS: Front                                                                                                                                                                                                                                                                                                                                                                                                                                                                                                       | Maximum coverage of lot by structures 35%  Permanent Foundation Required: YES 2 NO                                                                                                                                                                                                                                                                                                                                                                                                                                                  |