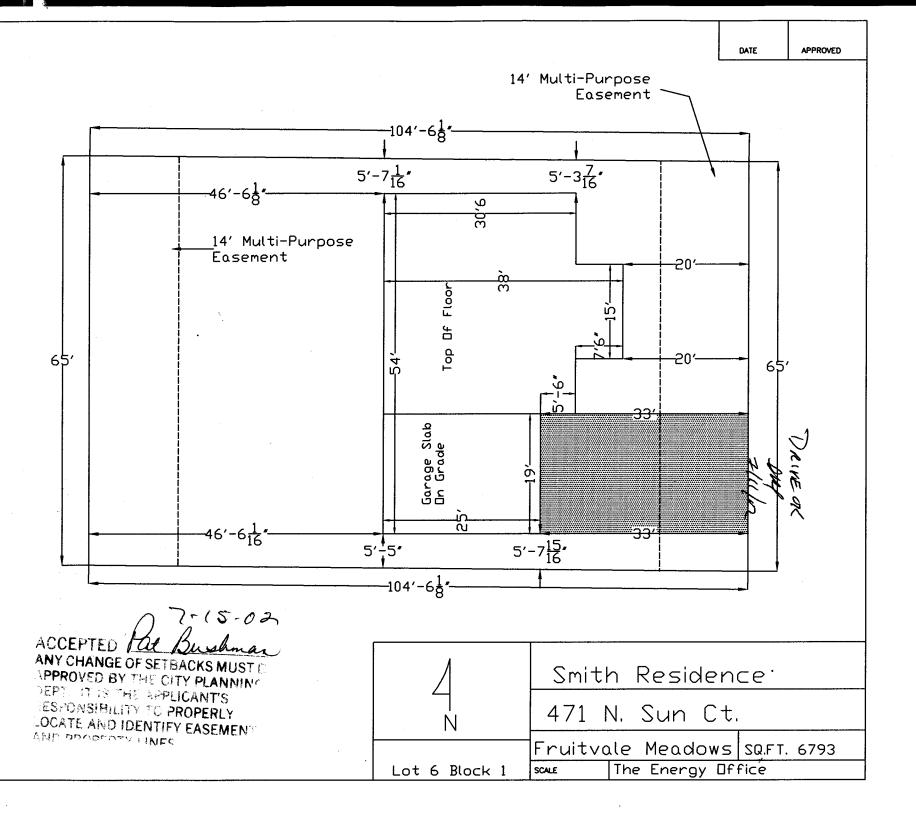

## PLANNING CLEARANCE

BLDG PERMIT NO. 85357

(Single Family Residential and Accessory Structures)

**Community Development Department** 

Your Bridge to a Better Community

|                                                                                                                                                                                    | Tour Bridge to a Better Community                                                                                                                        |
|------------------------------------------------------------------------------------------------------------------------------------------------------------------------------------|----------------------------------------------------------------------------------------------------------------------------------------------------------|
| BLDG ADDRESS 471 N. SUN C+                                                                                                                                                         | SQ. FT. OF PROPOSED BLDGS/ADDITION 1656                                                                                                                  |
| TAX SCHEDULE NO. 2943-161-97-006                                                                                                                                                   | SQ. FT. OF EXISTING BLDGS                                                                                                                                |
| SUBDIVISION Fruituale Meadour                                                                                                                                                      | TOTAL SQ. FT. OF EXISTING & PROPOSED 1656                                                                                                                |
| FILING _ Z BLK _ LOT _ 6  (1) OWNER _ John Smith  (1) ADDRESS _ 3 222 DILL Rd. # 4  (1) TELEPHONE _ ZHI-ZENI ext. ZE messz  (2) APPLICANT _ SAME  (2) ADDRESS                      | NO. OF DWELLING UNITS:  Before:                                                                                                                          |
| property lines, ingress/egress to the property, driveway lo                                                                                                                        | Cation & width & all easements & rights-of-way which abut the parcel.  OMMUNITY DEVELOPMENT DEPARTMENT STAFF   Maximum coverage of lot by structures 60% |
| SETBACKS: Front 20 from property line (PL) or from center of ROW, whichever is greater  Side 5 from PL, Rear 25 from P  Maximum Height 35                                          | Permanent Foundation Required: YES_X_NO                                                                                                                  |
| structure authorized by this application cannot be occup<br>Occupancy has been issued, if applicable, by the Buildin<br>I hereby acknowledge that I have read this application and | I the information is correct; I agree to comply with any and all codes, o the project. I understand that failure to comply shall result in legal         |
| Utility Accounting                                                                                                                                                                 | Date 7/15/02                                                                                                                                             |
| VALID FOR SIX MONTHS FROM DATE OF ISSUANCE                                                                                                                                         | (Section 9-3-2C Grand Junction Zoning & Development Code)                                                                                                |