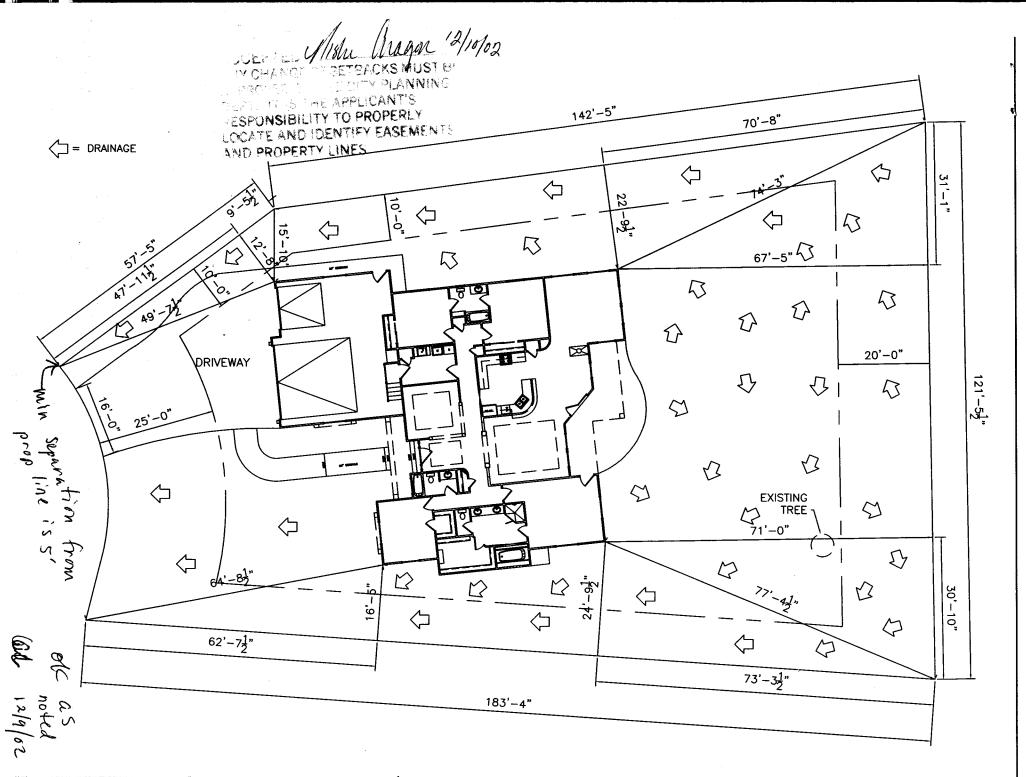

| BLDG ADDRESS 677 Tranquil Trail                                                                                                                                                                | SQ. FT. OF PROPOSED BLDGS/ADDITION 2605                                                                                                         |
|------------------------------------------------------------------------------------------------------------------------------------------------------------------------------------------------|-------------------------------------------------------------------------------------------------------------------------------------------------|
| TAX SCHEDULE NO. 2947-152-48-002                                                                                                                                                               | SQ. FT. OF EXISTING BLDGS                                                                                                                       |
| SUBDIVISION Independence RANCH                                                                                                                                                                 | TOTAL SQ. FT. OF EXISTING & PROPOSED 2665                                                                                                       |
| FILING 9 BLK 1 LOT 4  (1) OWNER Serva Construction  (1) ADDRESS PO Box 3607, Gf CD8150  (1) TELEPHONE 243 - 3730  (2) APPLICANT Serva Construction  (2) ADDRESS same as above  (2) TELEPHONE u | NO. OF DWELLING UNITS:  Before: After: this Construction  NO. OF BUILDINGS ON PARCEL  Before: After: this Construction                          |
|                                                                                                                                                                                                | all existing & proposed structure location(s), parking, setbacks to all cation & width & all easements & rights-of-way which abut the parcel.   |
| THIS SECTION TO BE COMPLETED BY CO  ZONE                                                                                                                                                       | Parking Pagimt                                                                                                                                  |
| structure authorized by this application cannot be occuping Occupancy has been issued, if applicable, by the Buildin I hereby acknowledge that I have read this application and                | the information is correct; I agree to comply with any and all codes, to the project. I understand that failure to comply shall result in legal |
| Additional water and/or sewer tap fee(s) are required:                                                                                                                                         | YES NO WO No. / TTI                                                                                                                             |
| Utility Accounting                                                                                                                                                                             | Date /2-//00                                                                                                                                    |
| VALID FOR SIX MONTHS FROM DATE OF ISSUANCE                                                                                                                                                     | (Section 9-3-2C Grand Junction Zoning & Development Code)                                                                                       |