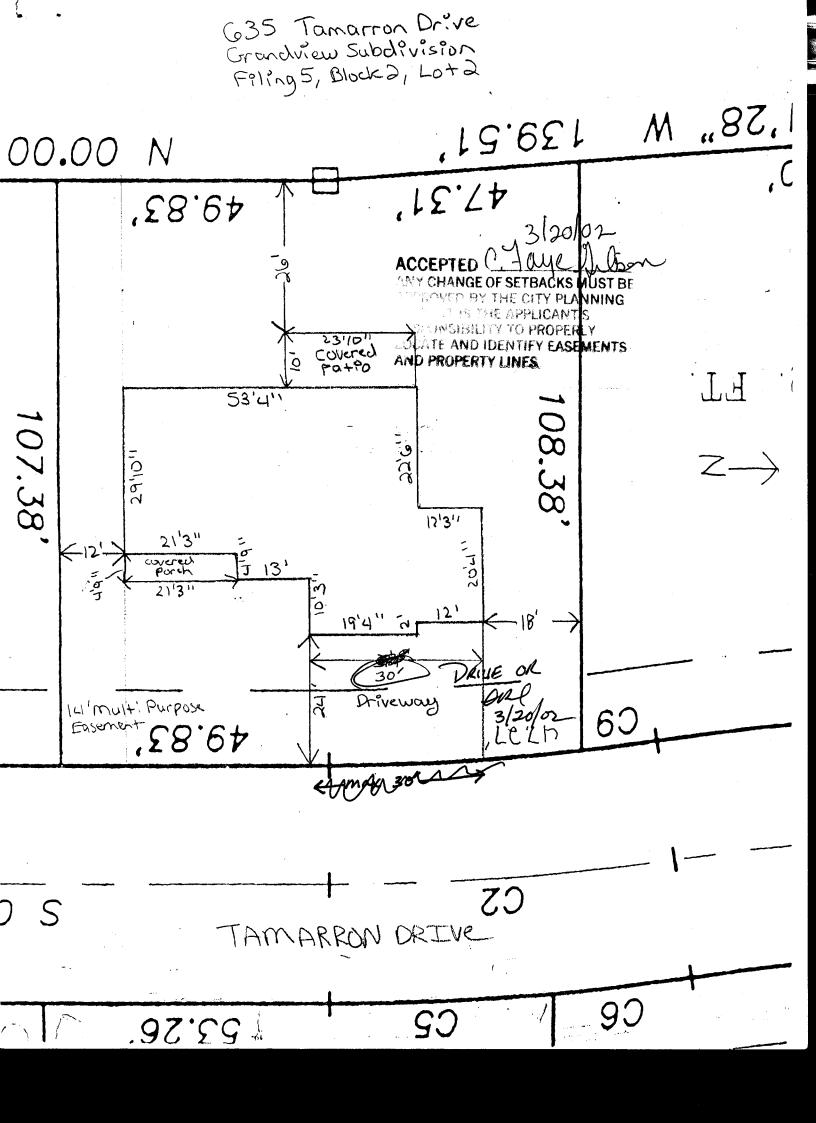

| TCP \$ 500.00 (Single Family Resident                                                                                                                                                                                                                                                                                                                                                                                                                                                                                                                                                                                                                                                                                                                                                                                                                                                                                                                                                                                                                                                                                                                                                                                                                                                                                                                                                                                           | EXAMPLE A CLEARANCE<br>BLDG PERMIT NO. 83719<br>BLDG PERMIT NO. 83719<br>Vour Bridge to a Better Community                                                                                                                                                                                                                                                                                                                                                                                                                                                           |
|---------------------------------------------------------------------------------------------------------------------------------------------------------------------------------------------------------------------------------------------------------------------------------------------------------------------------------------------------------------------------------------------------------------------------------------------------------------------------------------------------------------------------------------------------------------------------------------------------------------------------------------------------------------------------------------------------------------------------------------------------------------------------------------------------------------------------------------------------------------------------------------------------------------------------------------------------------------------------------------------------------------------------------------------------------------------------------------------------------------------------------------------------------------------------------------------------------------------------------------------------------------------------------------------------------------------------------------------------------------------------------------------------------------------------------|----------------------------------------------------------------------------------------------------------------------------------------------------------------------------------------------------------------------------------------------------------------------------------------------------------------------------------------------------------------------------------------------------------------------------------------------------------------------------------------------------------------------------------------------------------------------|
| BLDG ADDRESS 635 Tamarton D                                                                                                                                                                                                                                                                                                                                                                                                                                                                                                                                                                                                                                                                                                                                                                                                                                                                                                                                                                                                                                                                                                                                                                                                                                                                                                                                                                                                     | $\Sigma_{1}$ SQ. FT. OF PROPOSED BLDGS/ADDITION $2515$                                                                                                                                                                                                                                                                                                                                                                                                                                                                                                               |
| TAX SCHEDULE NO. 2943-062-39-007                                                                                                                                                                                                                                                                                                                                                                                                                                                                                                                                                                                                                                                                                                                                                                                                                                                                                                                                                                                                                                                                                                                                                                                                                                                                                                                                                                                                | SQ. FT. OF EXISTING BLDGS                                                                                                                                                                                                                                                                                                                                                                                                                                                                                                                                            |
| subdivision Grandview                                                                                                                                                                                                                                                                                                                                                                                                                                                                                                                                                                                                                                                                                                                                                                                                                                                                                                                                                                                                                                                                                                                                                                                                                                                                                                                                                                                                           | TOTAL SQ. FT. OF EXISTING & PROPOSED $2,515$                                                                                                                                                                                                                                                                                                                                                                                                                                                                                                                         |
|                                                                                                                                                                                                                                                                                                                                                                                                                                                                                                                                                                                                                                                                                                                                                                                                                                                                                                                                                                                                                                                                                                                                                                                                                                                                                                                                                                                                                                 | Before: () After: this Construction                                                                                                                                                                                                                                                                                                                                                                                                                                                                                                                                  |
| STHIS SECTION TO BE COMPLETED B                                                                                                                                                                                                                                                                                                                                                                                                                                                                                                                                                                                                                                                                                                                                                                                                                                                                                                                                                                                                                                                                                                                                                                                                                                                                                                                                                                                                 | BY COMMUNITY DEVELOPMENT DEPARTMENT STAFF 🖘                                                                                                                                                                                                                                                                                                                                                                                                                                                                                                                          |
| ZONE RMF-5                                                                                                                                                                                                                                                                                                                                                                                                                                                                                                                                                                                                                                                                                                                                                                                                                                                                                                                                                                                                                                                                                                                                                                                                                                                                                                                                                                                                                      | Maximum coverage of lot by structures60%                                                                                                                                                                                                                                                                                                                                                                                                                                                                                                                             |
| n l                                                                                                                                                                                                                                                                                                                                                                                                                                                                                                                                                                                                                                                                                                                                                                                                                                                                                                                                                                                                                                                                                                                                                                                                                                                                                                                                                                                                                             |                                                                                                                                                                                                                                                                                                                                                                                                                                                                                                                                                                      |
| SETBACKS: Front <u>20</u> from property line<br>or <u>from center of ROW, whichever is greater</u>                                                                                                                                                                                                                                                                                                                                                                                                                                                                                                                                                                                                                                                                                                                                                                                                                                                                                                                                                                                                                                                                                                                                                                                                                                                                                                                              | (PL) Permanent Foundation Required: YES $\nearrow$ NO<br>Parking Req'mt $2$                                                                                                                                                                                                                                                                                                                                                                                                                                                                                          |
| or from center of ROW, whichever is greater<br>Side from PL, Rear from PL | (PL) Permanent Foundation Required: YES X NO                                                                                                                                                                                                                                                                                                                                                                                                                                                                                                                         |
| or from center of ROW, whichever is greater                                                                                                                                                                                                                                                                                                                                                                                                                                                                                                                                                                                                                                                                                                                                                                                                                                                                                                                                                                                                                                                                                                                                                                                                                                                                                                                                                                                     | (PL) Permanent Foundation Required: YES X NO<br>Parking Req'mt 2<br>om PL                                                                                                                                                                                                                                                                                                                                                                                                                                                                                            |
| or from center of ROW, whichever is greater<br>Side from PL, Rear from<br>Maximum Height 35'<br>Modifications to this Planning Clearance must be a<br>structure authorized by this application cannot be of<br>Occupancy has been issued, if applicable, by the Bill<br>I hereby acknowledge that I have read this application                                                                                                                                                                                                                                                                                                                                                                                                                                                                                                                                                                                                                                                                                                                                                                                                                                                                                                                                                                                                                                                                                                  | (PL)       Permanent Foundation Required: YES X_NO         Parking Req'mt       2         om PL       Special Conditions         CENSUS       10       TRAFFIC       22         ANNX#         pproved, in writing, by the Community Development Department. The ccupied until a final inspection has been completed and a Certificate of uilding Department (Section 305, Uniform Building Code).         n and the information is correct; 1 agree to comply with any and all codes, oply to the project. I understand that failure to comply shall result in legal |
| or from center of ROW, whichever is greater<br>Side from PL, Rear from<br>Maximum Height 35'<br>Modifications to this Planning Clearance must be a<br>structure authorized by this application cannot be of<br>Occupancy has been issued, if applicable, by the Be<br>I hereby acknowledge that I have read this application<br>ordinances, laws, regulations or restrictions which application<br>action, which may include but not necessarily be lim<br>Applicant Signature                                                                                                                                                                                                                                                                                                                                                                                                                                                                                                                                                                                                                                                                                                                                                                                                                                                                                                                                                  | (PL)       Permanent Foundation Required: YES $\land$ NO         Parking Req'mt $2$                                                                                                                                                                                                                                                                                                                                                                                                                                                                                  |