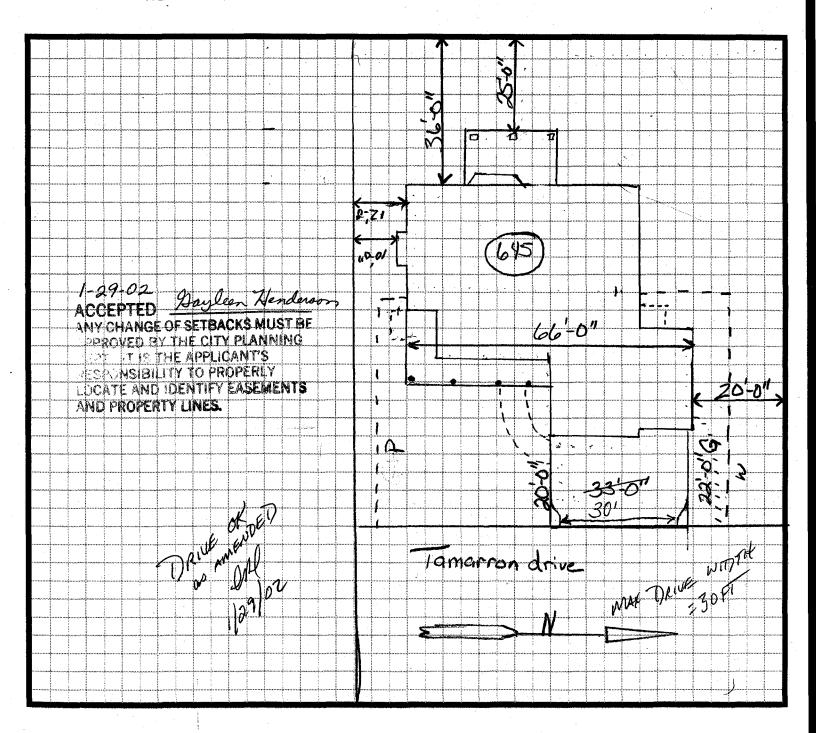

## IN THE SPACE BELOW, PLEASE DRAW A SITE PLAN SHOWING THE FOLLOWING:

- 1. An outline of the PROPERTY LINES with dimensions.
- 2. A dotted line outline of the PROPOSED STRUCTURE and dimensions of the PROPOSED STRUCTURE.
- 3. The DISTANCE from the proposed structure to the front, rear and side property lines (setbacks)
- 4. All EASEMENTS or RIGHTS- OF -WAY on, or immediately adjacent to, the property.
- 5. All existing or proposed STRUCTURES on the property, including FENCES.
- 6. All STREETS adjacent to the property and street names.
- 7. All existing and proposed DRIVEWAYS, including length, width and distance from intersections.
- 8. Location of existing and/or PROPOSED PARKING and NUMBER OF SPACES.
- 9. An arrow indicating the direction NORTH.

## ANY OF THE INFORMATION WHICH THE APPLICANT FAILS TO SHOW ON THE DRAWING WILL RESULT IN A DELAY IN OBTAINING THE BUILDING PERMIT.