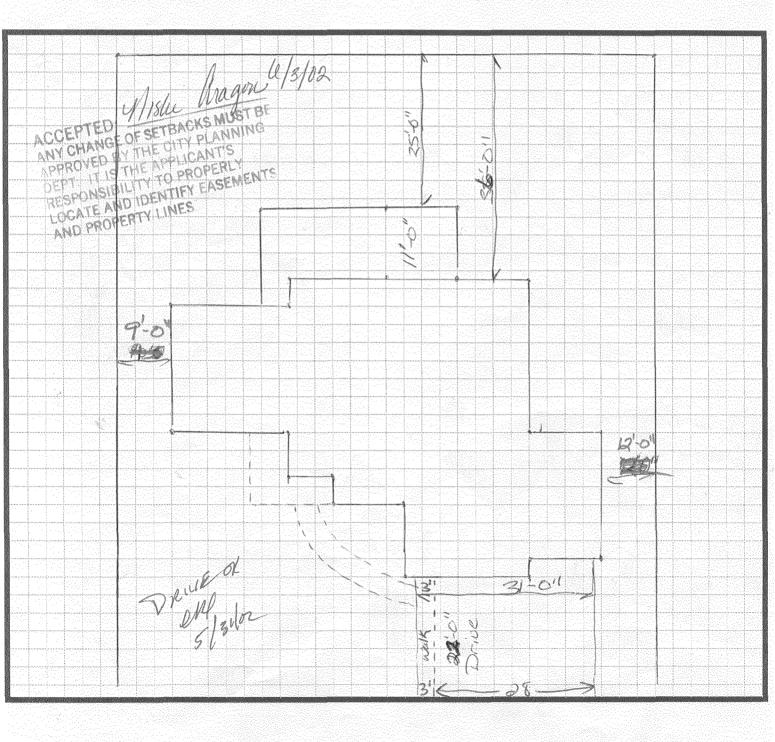

## IN THE SPACE BELOW, PLEASE DRAW A SITE PLAN SHOWING THE FOLLOWING:

1. An outline of the PROPERTY LINES with dimensions.

- 2. A dotted line outline of the PROPOSED STRUCTURE and dimensions of the PROPOSED STRUCTURE.
- 3. The DISTANCE from the proposed structure to the front, rear and side property lines (setbacks)
- 4. All EASEMENTS or RIGHTS- OF -WAY on, or immediately adjacent to, the property.
- 5. All existing or proposed STRUCTURES on the property, including FENCES.
- 6. All STREETS adjacent to the property and street names.
- 7. All existing and proposed DRIVEWAYS, including length, width and distance from intersections.
- 8. Location of existing and/or PROPOSED PARKING and NUMBER OF SPACES.
- 9. An arrow indicating the direction NORTH.

## ANY OF THE INFORMATION WHICH THE APPLICANT FAILS TO SHOW ON THE DRAWING WILL RESULT IN A DELAY IN OBTAINING THE BUILDING PERMIT.