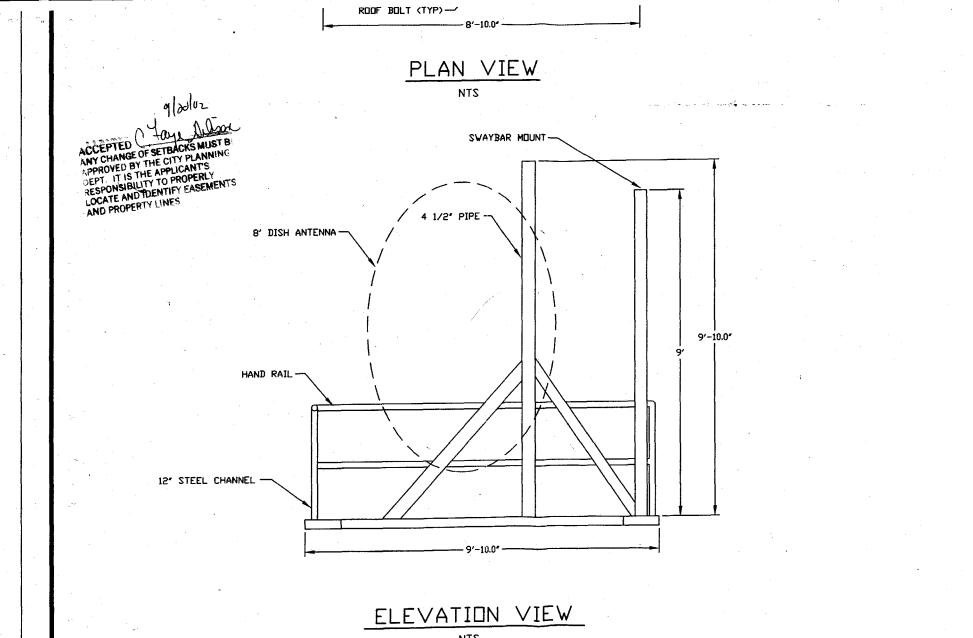

## Written Narrative of Proposal

The Grand Junction Regional Communication Center ("GJRCC") proposes to erect a 9 1/2 ft. x 8 ft 10 in. swaybar-type mounting structure, with an 8 ft. diameter x 7 ft. microwave antenna, atop the southeast corner of the Grand Junction Police Department / Communication Center building at 625 Ute Avenue, Tax Parcel number 2945-143-31-948.

This structure will be used as part of the establishment of a dedicated microwave radio link between GJRCC and its' public safety communications resources atop Grand Mesa. This installation is part of GJRCC's ongoing efforts to improve the quality of public safety communications across Mesa County.

Please refer to the attached engineering drawing and photographs, which outline the nature and location of the project.

Contacts:

Paula Creasy, Manager John L. Linko, Shift Supervisor Grand Junction Regional Communication Center 625 Ute Avenue Grand Junction, CO 81501 244-3649