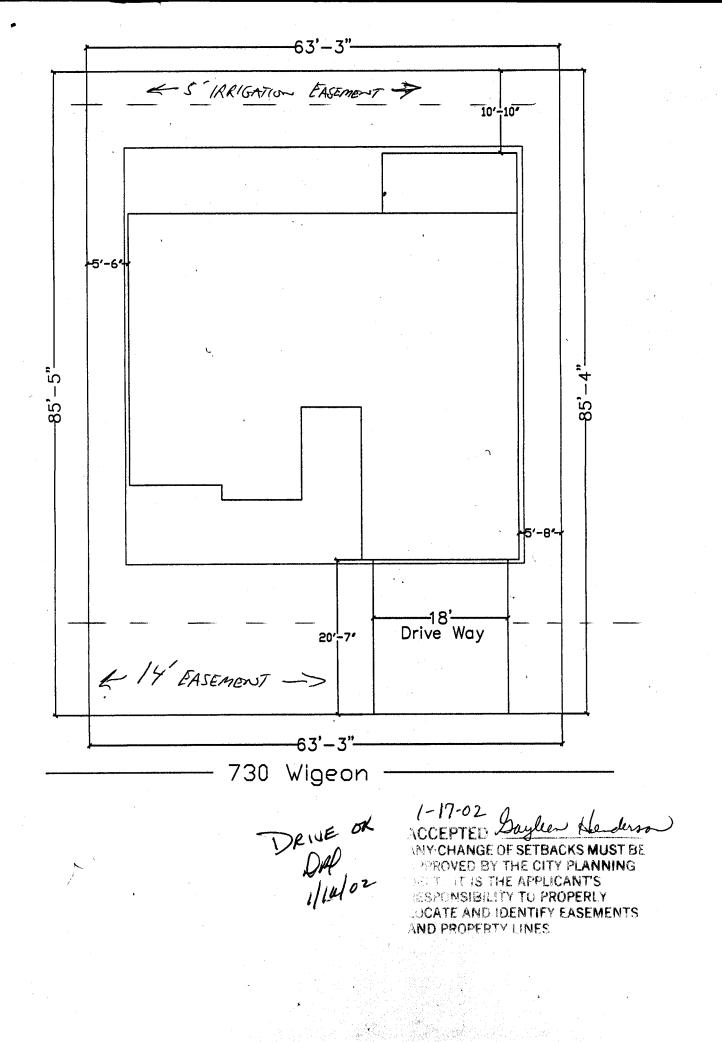

| FEE \$ 10.00 PLANNING CL                                                                                                                                                                                                                                                                                                                               | EARANCE BLDG PERMIT NO. 8292.2                                                                                                                                                                                                                                                                                                                                                                                                                                                                                                                                                                                                                                                 |
|--------------------------------------------------------------------------------------------------------------------------------------------------------------------------------------------------------------------------------------------------------------------------------------------------------------------------------------------------------|--------------------------------------------------------------------------------------------------------------------------------------------------------------------------------------------------------------------------------------------------------------------------------------------------------------------------------------------------------------------------------------------------------------------------------------------------------------------------------------------------------------------------------------------------------------------------------------------------------------------------------------------------------------------------------|
| TCP \$ 500,00 (Single Family Residential ar                                                                                                                                                                                                                                                                                                            |                                                                                                                                                                                                                                                                                                                                                                                                                                                                                                                                                                                                                                                                                |
| SIF \$ 292.00 Community Develop                                                                                                                                                                                                                                                                                                                        | ment Department                                                                                                                                                                                                                                                                                                                                                                                                                                                                                                                                                                                                                                                                |
|                                                                                                                                                                                                                                                                                                                                                        | Your Bridge to a Better Community                                                                                                                                                                                                                                                                                                                                                                                                                                                                                                                                                                                                                                              |
| BLDG ADDRESS 730 WIGEO~ D.                                                                                                                                                                                                                                                                                                                             | SQ. FT. OF PROPOSED BLDGS/ADDITION 1532                                                                                                                                                                                                                                                                                                                                                                                                                                                                                                                                                                                                                                        |
| TAX SCHEDULE NO. 2701-334-35-004                                                                                                                                                                                                                                                                                                                       | SQ. FT. OF EXISTING BLDGS                                                                                                                                                                                                                                                                                                                                                                                                                                                                                                                                                                                                                                                      |
| SUBDIVISION FOUNTAIN GROW                                                                                                                                                                                                                                                                                                                              | TOTAL SQ. FT. OF EXISTING & PROPOSED_1532                                                                                                                                                                                                                                                                                                                                                                                                                                                                                                                                                                                                                                      |
| FILING Z BLK Z LOT J                                                                                                                                                                                                                                                                                                                                   |                                                                                                                                                                                                                                                                                                                                                                                                                                                                                                                                                                                                                                                                                |
| "OWNER Sterrow Construction for                                                                                                                                                                                                                                                                                                                        | Before: After: this Construction                                                                                                                                                                                                                                                                                                                                                                                                                                                                                                                                                                                                                                               |
| (1) ADDRESS PO By 4247                                                                                                                                                                                                                                                                                                                                 | Before: After: this Construction                                                                                                                                                                                                                                                                                                                                                                                                                                                                                                                                                                                                                                               |
| (1) TELEPHONE 245-9008                                                                                                                                                                                                                                                                                                                                 | USE OF EXISTING BUILDINGS                                                                                                                                                                                                                                                                                                                                                                                                                                                                                                                                                                                                                                                      |
| _                                                                                                                                                                                                                                                                                                                                                      | DESCRIPTION OF WORK & INTENDED USE Nows                                                                                                                                                                                                                                                                                                                                                                                                                                                                                                                                                                                                                                        |
| (2) APPLICANT Karra Gastrout / MC                                                                                                                                                                                                                                                                                                                      | TYPE OF HOME PROPOSED:                                                                                                                                                                                                                                                                                                                                                                                                                                                                                                                                                                                                                                                         |
| <sup>(2)</sup> ADDRESS <u>PO Bux 4247</u>                                                                                                                                                                                                                                                                                                              | Site Built Manufactured Home (UBC) Manufactured Home (HUD)                                                                                                                                                                                                                                                                                                                                                                                                                                                                                                                                                                                                                     |
| (2) TELEPHONE _245-9008                                                                                                                                                                                                                                                                                                                                | Other (please specify)                                                                                                                                                                                                                                                                                                                                                                                                                                                                                                                                                                                                                                                         |
| REQUIRED: One plot plan, on 8 ½" x 11" paper, showing all existing & proposed structure location(s), parking, setbacks to all property lines, ingress/egress to the property, driveway location & width & all easements & rights-of-way which abut the parcel.                                                                                         |                                                                                                                                                                                                                                                                                                                                                                                                                                                                                                                                                                                                                                                                                |
|                                                                                                                                                                                                                                                                                                                                                        |                                                                                                                                                                                                                                                                                                                                                                                                                                                                                                                                                                                                                                                                                |
| property lines, ingress/egress to the property, driveway lo                                                                                                                                                                                                                                                                                            | cation & width & all easements & rights-of-way which abut the parcel.                                                                                                                                                                                                                                                                                                                                                                                                                                                                                                                                                                                                          |
| THIS SECTION TO BE COMPLETED BY CO                                                                                                                                                                                                                                                                                                                     | cation & width & all easements & rights-of-way which abut the parcel.                                                                                                                                                                                                                                                                                                                                                                                                                                                                                                                                                                                                          |
| Property lines, ingress/egress to the property, driveway loss section TO BE COMPLETED BY CO<br>ZONE                                                                                                                                                                                                                                                    | cation & width & all easements & rights-of-way which abut the parcel.         OMMUNITY DEVELOPMENT DEPARTMENT STAFF To Maximum coverage of lot by structures         452                                                                                                                                                                                                                                                                                                                                                                                                                                                                                                       |
| THIS SECTION TO BE COMPLETED BY CO                                                                                                                                                                                                                                                                                                                     | cation & width & all easements & rights-of-way which abut the parcel.         OMMUNITY DEVELOPMENT DEPARTMENT STAFF Image:         Maximum coverage of lot by structures         45%         Permanent Foundation Required:         YES_X                                                                                                                                                                                                                                                                                                                                                                                                                                      |
| Property lines, ingress/egress to the property, driveway loc<br>■ THIS SECTION TO BE COMPLETED BY CO<br>ZONE                                                                                                                                                                                                                                           | cation & width & all easements & rights-of-way which abut the parcel.         OMMUNITY DEVELOPMENT DEPARTMENT STAFF ™         Maximum coverage of lot by structures         45%         Permanent Foundation Required: YES_X_NO         7                                                                                                                                                                                                                                                                                                                                                                                                                                      |
| property lines, ingress/egress to the property, driveway loc THIS SECTION TO BE COMPLETED BY CO ZONE                                                                                                                                                                                                                                                   | cation & width & all easements & rights-of-way which abut the parcel.         OMMUNITY DEVELOPMENT DEPARTMENT STAFF ™         Maximum coverage of lot by structures         45%         Permanent Foundation Required: YES_X_NO         7                                                                                                                                                                                                                                                                                                                                                                                                                                      |
| Property lines, ingress/egress to the property, driveway loc<br>■ THIS SECTION TO BE COMPLETED BY CO<br>ZONE                                                                                                                                                                                                                                           | cation & width & all easements & rights-of-way which abut the parcel.         OMMUNITY DEVELOPMENT DEPARTMENT STAFF ™         Maximum coverage of lot by structures       45%         Permanent Foundation Required: YES_X_NO       Parking Req'mt         Parking Req'mt       2                                                                                                                                                                                                                                                                                                                                                                                              |
| property lines, ingress/egress to the property, driveway loc THIS SECTION TO BE COMPLETED BY CO ZONE                                                                                                                                                                                                                                                   | cation & width & all easements & rights-of-way which abut the parcel.         OMMUNITY DEVELOPMENT DEPARTMENT STAFF S         Maximum coverage of lot by structures                                                                                                                                                                                                                                                                                                                                                                                                                                                                                                            |
| property lines, ingress/egress to the property, driveway low         Image: THIS SECTION TO BE COMPLETED BY CO         ZONE       PO         SETBACKS: Front       151         from property line (PL)         or      from center of ROW, whichever is greater         Side       51         from PL, Rear       101         Maximum Height       331 | cation & width & all easements & rights-of-way which abut the parcel.         OMMUNITY DEVELOPMENT DEPARTMENT STAFF S         Maximum coverage of lot by structures       452         Permanent Foundation Required: YES_X_NO       Parking Req'mt         Parking Req'mt       2         CENSUS_9       TRAFFIC_4         ved, in writing, by the Community Development Department. The ied until a final inspection has been completed and a Certificate of                                                                                                                                                                                                                  |
| property lines, ingress/egress to the property, driveway low THIS SECTION TO BE COMPLETED BY CO ZONE                                                                                                                                                                                                                                                   | cation & width & all easements & rights-of-way which abut the parcel.         OMMUNITY DEVELOPMENT DEPARTMENT STAFF S         Maximum coverage of lot by structures                                                                                                                                                                                                                                                                                                                                                                                                                                                                                                            |
| property lines, ingress/egress to the property, driveway low THIS SECTION TO BE COMPLETED BY CO ZONE                                                                                                                                                                                                                                                   | cation & width & all easements & rights-of-way which abut the parcel.         OMMUNITY DEVELOPMENT DEPARTMENT STAFF S         Maximum coverage of lot by structures                                                                                                                                                                                                                                                                                                                                                                                                                                                                                                            |
| property lines, ingress/egress to the property, driveway low THIS SECTION TO BE COMPLETED BY CO ZONE                                                                                                                                                                                                                                                   | cation & width & all easements & rights-of-way which abut the parcel.         OMMUNITY DEVELOPMENT DEPARTMENT STAFF          Maximum coverage of lot by structures         45%         Permanent Foundation Required: YES_X_NO         Parking Req'mt         Special Conditions         CENSUS         Parking, by the Community Development Department. The ied until a final inspection has been completed and a Certificate of ang Department (Section 305, Uniform Building Code).         the information is correct; I agree to comply with any and all codes, to the project. I understand that failure to comply shall result in legal to non-use of the building(s). |
| property lines, ingress/egress to the property, driveway low THIS SECTION TO BE COMPLETED BY CO ZONE                                                                                                                                                                                                                                                   | cation & width & all easements & rights-of-way which abut the parcel.         OMMUNITY DEVELOPMENT DEPARTMENT STAFF **         Maximum coverage of lot by structures       45%         Permanent Foundation Required: YES_X_NO       Parking Req'mt         Parking Req'mt          Special Conditions          CENSUS          TRAFFIC          ANNX#                                                                                                                                                                                                                                                                                                                         |