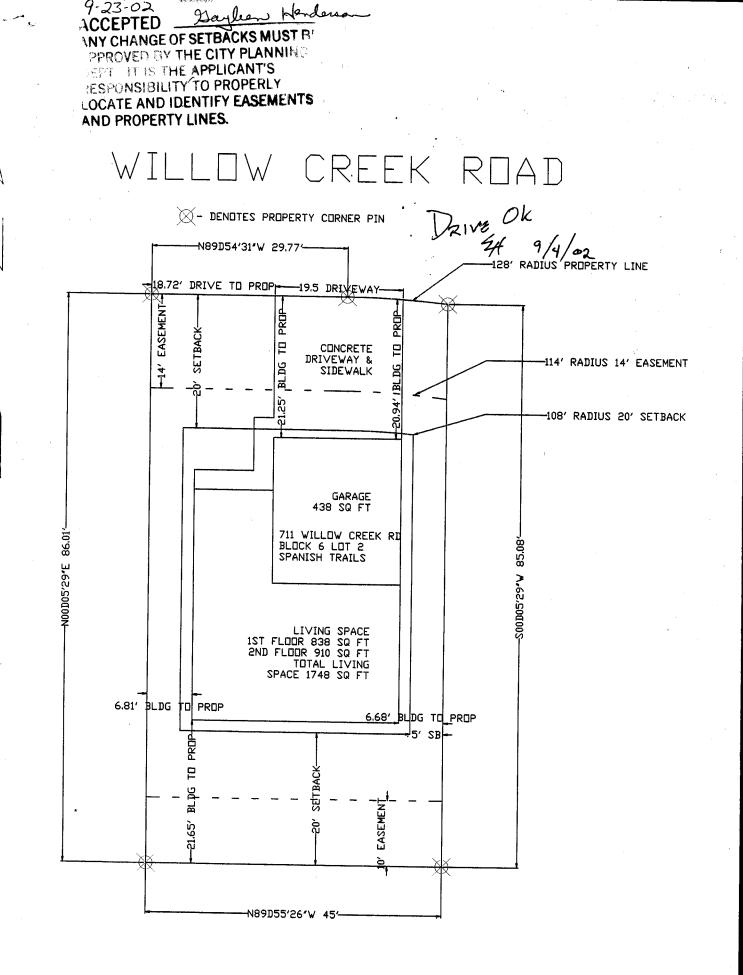

| FEE \$     10.00       TCP \$     D       SIF \$     291.00   PLANNING CI (Single Family Residential an Community Develop)                                                                                                                                                                                                                                                                                                                                                                                                                 | nd Accessory Structures)                                                     |
|--------------------------------------------------------------------------------------------------------------------------------------------------------------------------------------------------------------------------------------------------------------------------------------------------------------------------------------------------------------------------------------------------------------------------------------------------------------------------------------------------------------------------------------------|------------------------------------------------------------------------------|
| BLDG ADDRESS <u>711 Willow Creek Ak</u><br>TAX SCHEDULE NO. <u>2701-332-01-001</u><br>SUBDIVISION <u>Spanish Caello</u><br>FILING <u>2</u> BLK <u>6</u> LOT <u>2</u><br>(1) OWNER <u>TTML Enterprise Duce</u><br>(1) ADDRESS <u>63 × 2569 Grift CO8, 502</u><br>(1) TELEPHONE <u>245-G271</u><br>(2) APPLICANT <u>Came as Above</u><br>(2) ADDRESS <u>(2) TELEPHONE</u>                                                                                                                                                                    | Your Bridge to a Better Community         SQ. FT. OF PROPOSED BLDGS/ADDITION |
| property lines, ingress/egress to the property, driveway loc         Image: THIS SECTION TO BE COMPLETED BY CO         ZONE       D         SETBACKS: Front       20'         from property line (PL)       or         or      from center of ROW, whichever is greater         Side       5'         from PL, Rear       20'         Maximum Height       32'         Modifications to this Planning Clearance must be approvide structure authorized by this application cannot be occupied occupied by the substructure by the Building | Parking Req'mt                                                               |