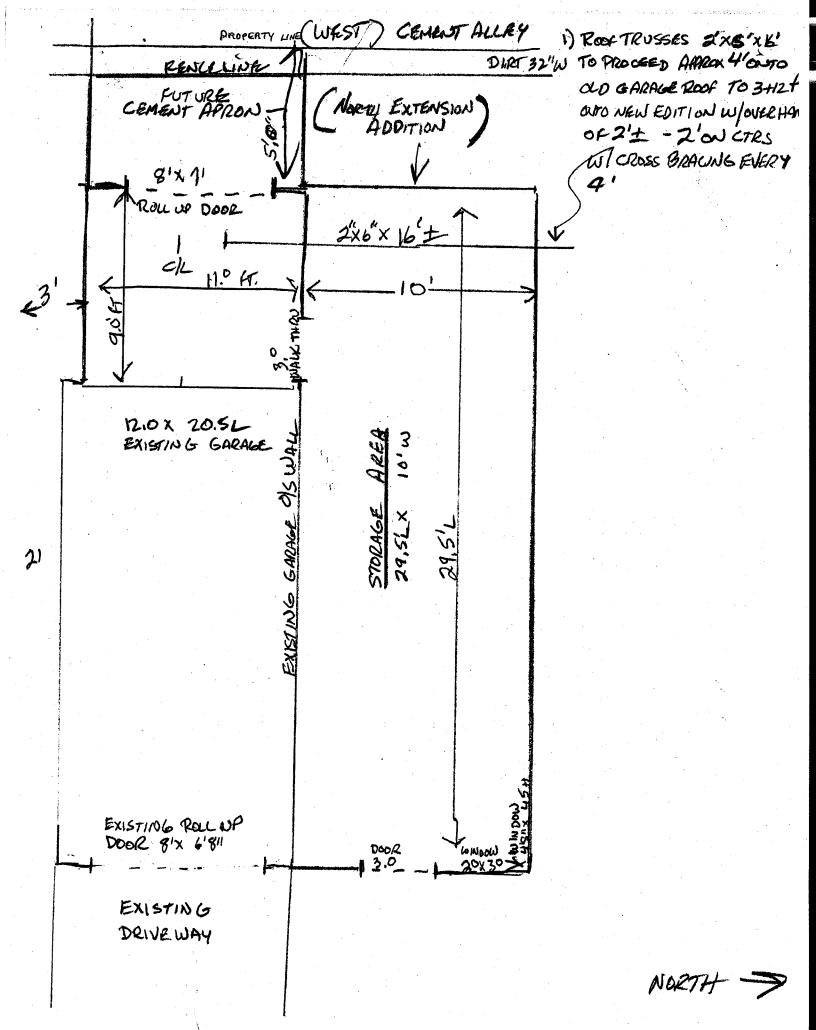

Laura Lamberty, P.E.

City of Grand Junction
250N. 5Th. St.

Grand Junction, Co. 81501
2945-132-18-006 Slocomb Add. Blk 2 Lot 27 & 28

Re: Garage Extension at 445 N. 17Th. St. Gr. Jct. Co 81501

The present single car garage was built in 1939 it is 12' x 20.5'. I wish to add on 9' X11.0' to the west end of the garage in order to exit onto the recently paved alley (2000). There is almost continuous fences up and down this alley. A 15' setback would serve no purpose with all of the fence lines in fact it would create more of a safety hazard due to poorer visibility. I request that a setback be waived per Z &DC and establish a one time exception to 5'.

I also plan to add on a storge side to the garage of 10' X 29' that would be done at the same construction time.

I canvased the neighborhood on bicycle riding all of the alleys from 18th. St. to 12th. St and Grand Ave. to Gunnison Ave. and found no garages that had a fifteen foot setback that exited onto any of their alleys. The only 15' setbacks I noticed with regards to to garages were garages that exited onto side streets such as Chipeta and Ouray most of these were in the 12' to 15' ranges.

#### **DESCRIPTION OF THE SITUATION**

Applicant is planning to construct an addition to an existing garage at the rear of his property. The original garage is fourteen feet from the back property line. Section 12.1, *Building Setbacks [in Alleys]*, requires, "Garages with overhead doors facing the alley must be set back a minimum of 15 feet from the property line. This setback ensures adequate sight distance for vehicles backing out of the garage and driveway."

2. Have other alternatives been considered that would meet the standard?

The applicant's narrow property prohibits consideration of a side entrance into the new garage without taking direct access from Ouray Street. Moving the new garage fifteen feet back into the lot affectively eliminates any usable backyard.