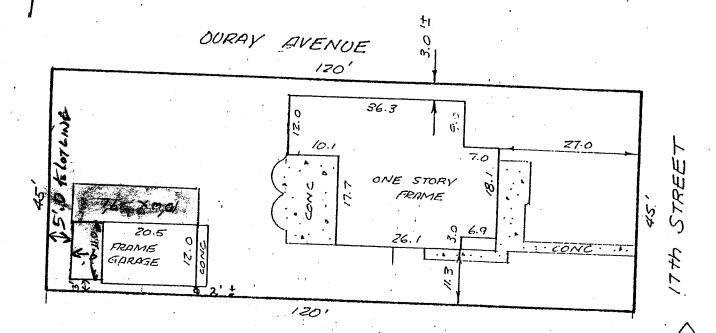

Laura Lamberty, P.E.

City of Grand Junction
250N. 5Th. St.

Grand Junction, Co. 81501
2945-132-18-006 Slocomb Add. Blk 2 Lot 27 & 28

Re: Garage Extension at 445 N. 17Th. St. Gr. Jct. Co 81501

The present single car garage was built in 1939 it is 12' x 20.5'. I wish to add on 9' X11.0' to the west end of the garage in order to exit onto the recently paved alley (2000). There is almost continuous fences up and down this alley. A 15' setback would serve no purpose with all of the fence lines in fact it would create more of a safety hazard due to poorer visibility. I request that a setback be waived per Z &DC and establish a one time exception to 5'.

I also plan to add on a storge side to the garage of 10' X 29' that would be done at the same construction time.

I canvased the neighborhood on bicycle riding all of the alleys from 18th. St. to 12th. St and Grand Ave. to Gunnison Ave. and found no garages that had a fifteen foot setback that exited onto any of their alleys. The only 15' setbacks I noticed with regards to to garages were garages that exited onto side streets such as Chipeta and Ouray most of these were in the 12' to 15' ranges.

My lot was reduced in the width on original construction, back in 1939 when the house south of me was built and they took five (5) feet of my lot on the south side because they built the house next door in the wrong location. My lot is only 45' wide by 120' long.

445 NORTH 17 TH STREET, GRAND JUNCTION

THE NORTH 20 FEET OF LOT 27 AND ALL OF LOT 28 IN BLOCK 2 OF SLOCUM'S ADDITION MESA COUNTY, COLORADO.

Western Colorado title # Phegley Acct.

dinha n