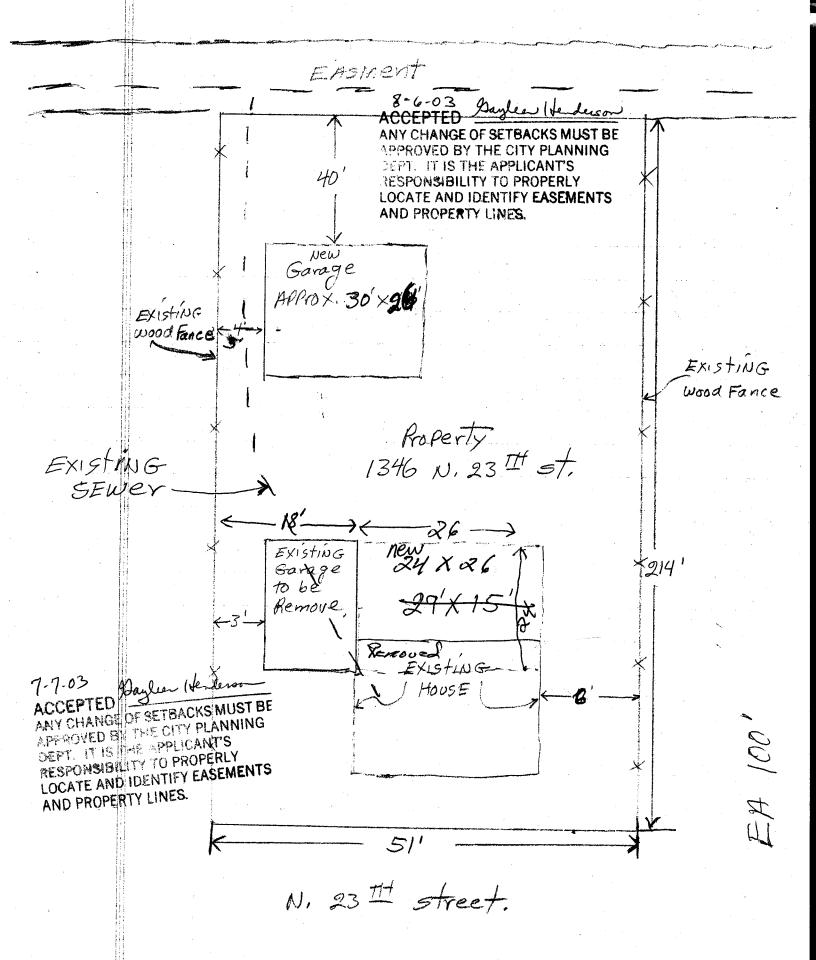

| SIF\$                                                                                                                                                                            |                                                                                                                                                |
|----------------------------------------------------------------------------------------------------------------------------------------------------------------------------------|------------------------------------------------------------------------------------------------------------------------------------------------|
| 55970-5134                                                                                                                                                                       | Your Bridge to a Better Community                                                                                                              |
| BLDG ADDRESS 1346 N. 23 PD St.                                                                                                                                                   | SQ. FT. OF PROPOSED BLDGS/ADDITION 3 5 F                                                                                                       |
| TAX SCHEDULE NO. 2945-124-00-013                                                                                                                                                 | SQ. FT. OF EXISTING BLDGS 1200 SF.                                                                                                             |
| SUBDIVISION                                                                                                                                                                      | TOTAL SQ. FT. OF EXISTING & PROPOSED 2215                                                                                                      |
| FILINGBLKLOT                                                                                                                                                                     | NO. OF DWELLING UNITS:                                                                                                                         |
| "OWNER VICENTE GUTTERREZ                                                                                                                                                         | Before: 2 After: 3 this Construction  NO. OF BUILDINGS ON PARCEL  Before: 4 this Construction                                                  |
| (1) ADDRESS 1346 N. 23 RD St.                                                                                                                                                    | Before: After: this Construction                                                                                                               |
| (1) TELEPHONE 970-241-9574                                                                                                                                                       | USE OF EXISTING BUILDINGS                                                                                                                      |
| (2) APPLICANT JOSE GUTIERREZ                                                                                                                                                     | DESCRIPTION OF WORK & INTENDED USE LIVIUG SPACE REMODALE GREAT                                                                                 |
| (2) ADDRESS 409 CHUOLOTA AVE                                                                                                                                                     | TYPE OF HOME PROPOSED: Site Built Manufactured Home (UBC)                                                                                      |
| (2) TELEPHONE 970-241-9574                                                                                                                                                       | Manufactured Home (HUD) Other (please specify)                                                                                                 |
|                                                                                                                                                                                  | all existing & proposed structure location(s), parking, setbacks to all cation & width & all easements & rights-of-way which abut the parcel.  |
| THIS SECTION TO BE COMPLETED BY CO                                                                                                                                               | DMMUNITY DEVELOPMENT DEPARTMENT STAFF 🖘                                                                                                        |
| ZONE RMF-8                                                                                                                                                                       | Maximum coverage of lot by structures 70%                                                                                                      |
| SETBACKS: Front <u>20</u> 1/25′ from property line (PL)                                                                                                                          | Permanent Foundation Required: YESNO                                                                                                           |
| or from center of ROW, whichever is greater                                                                                                                                      | Parking Parket                                                                                                                                 |
| Side $\frac{5/3}{}$ from PL, Rear $\frac{10}{}$ $\frac{5}{}$ from Pl                                                                                                             | L Special Conditions                                                                                                                           |
| Maximum Height 35'                                                                                                                                                               | CENSUS TRAFFIC ANNX#                                                                                                                           |
|                                                                                                                                                                                  |                                                                                                                                                |
| structure authorized by this application cannot be occupied Occupancy has been issued, if applicable, by the Building I hereby acknowledge that I have read this application and | the information is correct; I agree to comply with any and all codes, o the project. I understand that failure to comply shall result in legal |
| Applicant Signature                                                                                                                                                              | Date 7-7-03                                                                                                                                    |
| Department Approval Sayle Herderso                                                                                                                                               | Date                                                                                                                                           |
| Additional water and/or sewer tap fee(s) are required:                                                                                                                           | YES NO WO No.                                                                                                                                  |
| Utility Accounting                                                                                                                                                               |                                                                                                                                                |
| othing Accounting                                                                                                                                                                | ull Date 7-7-03                                                                                                                                |