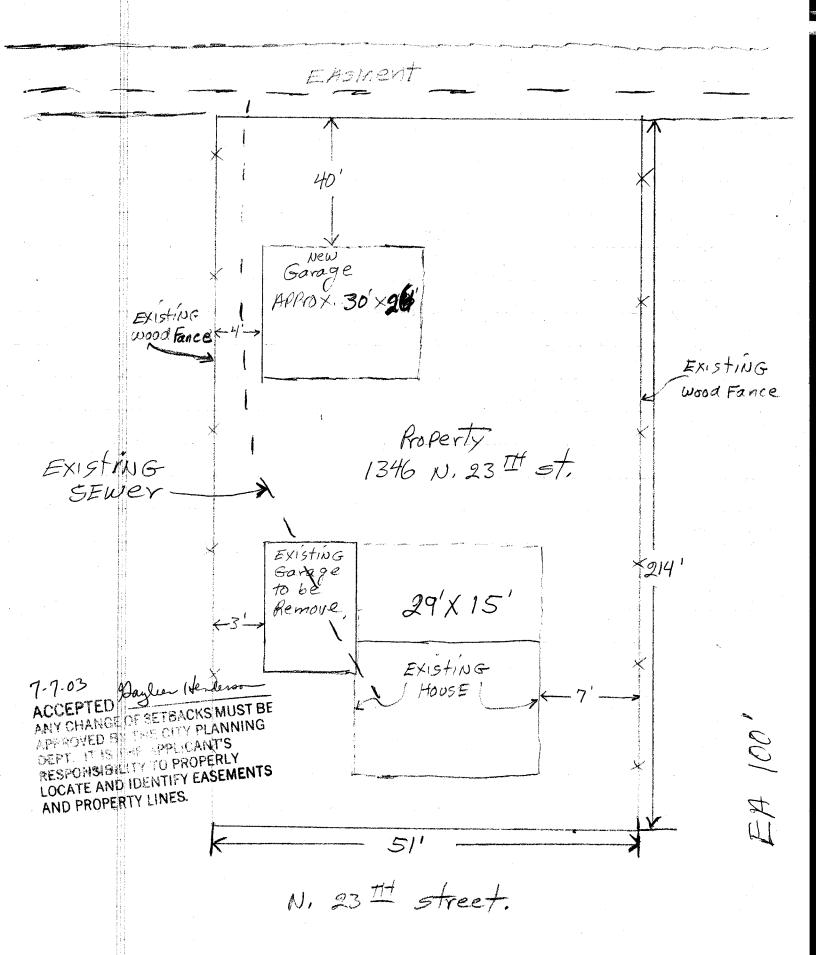

| SIF\$                                                                                                                                                                            |                                                                                                                                                |
|----------------------------------------------------------------------------------------------------------------------------------------------------------------------------------|------------------------------------------------------------------------------------------------------------------------------------------------|
| 55970-5134                                                                                                                                                                       | Your Bridge to a Better Community                                                                                                              |
| BLDG ADDRESS 1346 N. 23 PD St.                                                                                                                                                   | SQ. FT. OF PROPOSED BLDGS/ADDITION 3 5 F                                                                                                       |
| TAX SCHEDULE NO. 2945-124-00-013                                                                                                                                                 | SQ. FT. OF EXISTING BLDGS 1200 SF.                                                                                                             |
| SUBDIVISION                                                                                                                                                                      | TOTAL SQ. FT. OF EXISTING & PROPOSED 2215                                                                                                      |
| FILINGBLKLOT                                                                                                                                                                     | NO. OF DWELLING UNITS:                                                                                                                         |
| "OWNER VICENTE GUTTERREZ                                                                                                                                                         | Before: 2 After: 3 this Construction  NO. OF BUILDINGS ON PARCEL  Before: 4 this Construction                                                  |
| (1) ADDRESS 1346 N. 23 RD St.                                                                                                                                                    | Before: After: this Construction                                                                                                               |
| (1) TELEPHONE 970-241-9574                                                                                                                                                       | USE OF EXISTING BUILDINGS                                                                                                                      |
| (2) APPLICANT JOSE GUTIERREZ                                                                                                                                                     | DESCRIPTION OF WORK & INTENDED USE LIVIUG SPACE REMODALE GREAT                                                                                 |
| (2) ADDRESS 409 CHUOLOTA AVE                                                                                                                                                     | TYPE OF HOME PROPOSED: Site Built Manufactured Home (UBC)                                                                                      |
| (2) TELEPHONE 970-241-9574                                                                                                                                                       | Manufactured Home (HUD) Other (please specify)                                                                                                 |
|                                                                                                                                                                                  | all existing & proposed structure location(s), parking, setbacks to all cation & width & all easements & rights-of-way which abut the parcel.  |
| THIS SECTION TO BE COMPLETED BY CO                                                                                                                                               | DMMUNITY DEVELOPMENT DEPARTMENT STAFF 🖘                                                                                                        |
| ZONE RMF-8                                                                                                                                                                       | Maximum coverage of lot by structures 70%                                                                                                      |
| SETBACKS: Front <u>20</u> 1/25′ from property line (PL)                                                                                                                          | Permanent Foundation Required: YESNO                                                                                                           |
| or from center of ROW, whichever is greater                                                                                                                                      | Parking Parket                                                                                                                                 |
| Side $\frac{5/3}{}$ from PL, Rear $\frac{10}{}$ $\frac{5}{}$ from Pl                                                                                                             | L Special Conditions                                                                                                                           |
| Maximum Height 35'                                                                                                                                                               | CENSUS TRAFFIC ANNX#                                                                                                                           |
|                                                                                                                                                                                  |                                                                                                                                                |
| structure authorized by this application cannot be occupied Occupancy has been issued, if applicable, by the Building I hereby acknowledge that I have read this application and | the information is correct; I agree to comply with any and all codes, o the project. I understand that failure to comply shall result in legal |
| Applicant Signature                                                                                                                                                              | Date 7-7-03                                                                                                                                    |
| Department Approval Sayle Herderso                                                                                                                                               | Date                                                                                                                                           |
| Additional water and/or sewer tap fee(s) are required:                                                                                                                           | YES NO WO No.                                                                                                                                  |
| Utility Accounting                                                                                                                                                               |                                                                                                                                                |
| othing Accounting                                                                                                                                                                | ull Date 7-7-03                                                                                                                                |