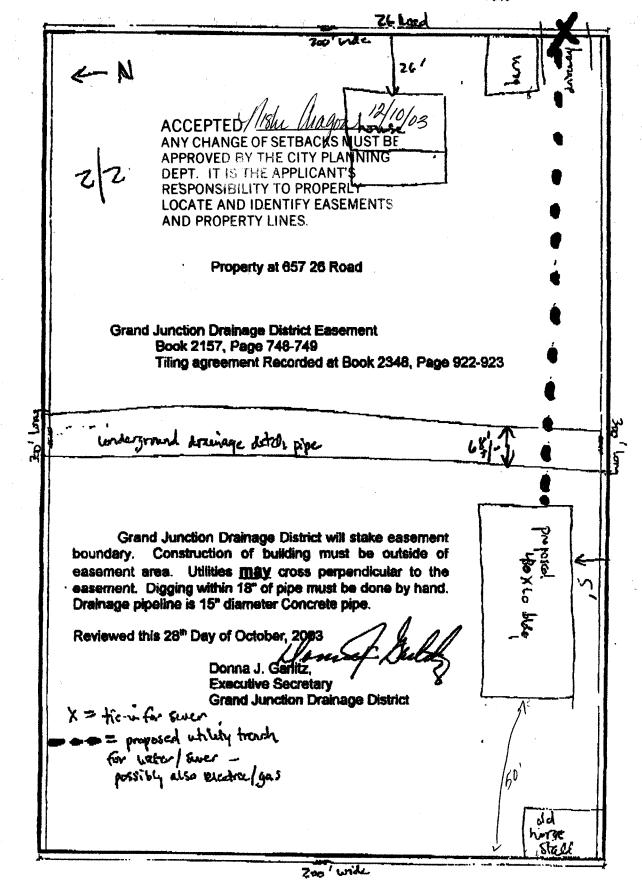

|                                                                                                                                                                                                                                                                                                                                            | $(\mathcal{P}_{i})$                                                                                                                                                                  |
|--------------------------------------------------------------------------------------------------------------------------------------------------------------------------------------------------------------------------------------------------------------------------------------------------------------------------------------------|--------------------------------------------------------------------------------------------------------------------------------------------------------------------------------------|
| BLDG ADDRESS 657 - 26 Rd , 65 81506                                                                                                                                                                                                                                                                                                        | SQ. FT. OF PROPOSED BLDGS/ADDITION 4800 SF                                                                                                                                           |
| Галад # 294563 100044<br>ТАХ SCHEDULE NO                                                                                                                                                                                                                                                                                                   | SQ. FT. OF EXISTING BLDGS 2296                                                                                                                                                       |
| SUBDIVISION                                                                                                                                                                                                                                                                                                                                | TOTAL SQ. FT. OF EXISTING & PROPOSED 4696                                                                                                                                            |
| FILINGBLKLOT                                                                                                                                                                                                                                                                                                                               | NO. OF DWELLING UNITS:  Before: After: this Construction                                                                                                                             |
| (1) OWNER Chad Tinanaric Mallum                                                                                                                                                                                                                                                                                                            | NO. OF BUILDINGS ON PARCEL  Before: After: this Construction                                                                                                                         |
| (1) ADDRESS <u>157-26 M</u>                                                                                                                                                                                                                                                                                                                | USE OF EXISTING BUILDINGS Barn thouse                                                                                                                                                |
| (1) TELEPHONE 255-8008                                                                                                                                                                                                                                                                                                                     | DESCRIPTION OF WORK & INTENDED USE Shop bldg 13/                                                                                                                                     |
| (2) APPLICANT Chad Tinanaric Mahlun                                                                                                                                                                                                                                                                                                        | TYPE OF HOME PROPOSED:                                                                                                                                                               |
| (2) ADDRESS 657-26 Rd                                                                                                                                                                                                                                                                                                                      | Site <b>S</b> uilt Manufactured Home (UBC)                                                                                                                                           |
| (2) TELEPHONE                                                                                                                                                                                                                                                                                                                              | Manufactured Home (HUD) Other (please specify)                                                                                                                                       |
| property lines, ingress/egress to the property, driveway lo                                                                                                                                                                                                                                                                                | all existing & proposed structure location(s), parking, setbacks to all cation & width & all easements & rights-of-way which abut the parcel.  OMMUNITY DEVELOPMENT DEPARTMENT STAFF |
| <b>A</b>                                                                                                                                                                                                                                                                                                                                   |                                                                                                                                                                                      |
| ZONE RSF-1                                                                                                                                                                                                                                                                                                                                 | Maximum coverage of lot by structures                                                                                                                                                |
| SETBACKS: Front <u>25'</u> from property line (PL) or from center of ROW, whichever is greater                                                                                                                                                                                                                                             |                                                                                                                                                                                      |
| Side $3'$ from PL, Rear $10'$ from P                                                                                                                                                                                                                                                                                                       | Parking Req'mt                                                                                                                                                                       |
| Maximum Height                                                                                                                                                                                                                                                                                                                             | Special Conditions                                                                                                                                                                   |
| Maximum neight                                                                                                                                                                                                                                                                                                                             | CENSUS TRAFFIC ANNX#                                                                                                                                                                 |
| Structure authorized by this application cannot be occup Occupancy has been issued, if applicable, by the Buildir I hereby acknowledge that I have read this application and ordinances, laws, regulations or restrictions which apply t action, which may include but not necessarily be limited Applicant Signature  Department Approval | I the information is correct; I agree to comply with any and all codes, o the project. I understand that failure to comply shall result in legal                                     |
| Additional water and/or sewer tap fee(s) are required:                                                                                                                                                                                                                                                                                     | YES NO WO NO. NO Chy u use                                                                                                                                                           |
| Additional water and/or sewer tap fee(s) are required:  Utility Accounting                                                                                                                                                                                                                                                                 | Date 12 1 2 2                                                                                                                                                                        |
| Utility Accounting (M curbul)                                                                                                                                                                                                                                                                                                              | \ \ \ \ \ \ \ \ \ \ \ \ \ \ \ \ \ \ \                                                                                                                                                |