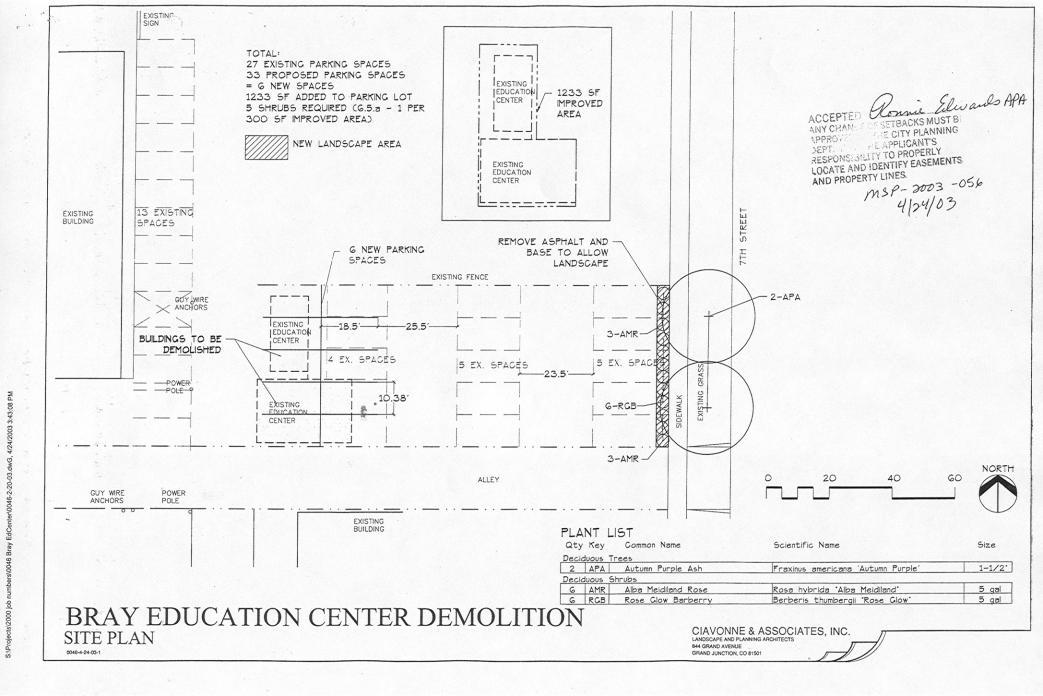

| Planning ; Pd Drainas O                                                                                                                                                                                                                                                                                                                                                                                                                                                                                                                                                                                                                                                                                                                                                                                                                            | GPERMITNO. Home Regarred                                                                                                                            |
|----------------------------------------------------------------------------------------------------------------------------------------------------------------------------------------------------------------------------------------------------------------------------------------------------------------------------------------------------------------------------------------------------------------------------------------------------------------------------------------------------------------------------------------------------------------------------------------------------------------------------------------------------------------------------------------------------------------------------------------------------------------------------------------------------------------------------------------------------|-----------------------------------------------------------------------------------------------------------------------------------------------------|
| TCP \$ 6 School Impact \$ 6                                                                                                                                                                                                                                                                                                                                                                                                                                                                                                                                                                                                                                                                                                                                                                                                                        | FILE # MSP-2003-056)                                                                                                                                |
| PLANNING CLEARANCE<br>(site plan review, multi-family development, non-residential development)<br>Grand Junction Community Development Department                                                                                                                                                                                                                                                                                                                                                                                                                                                                                                                                                                                                                                                                                                 |                                                                                                                                                     |
| ** THIS SECTION TO BE COMPLETED BY APPLICANT                                                                                                                                                                                                                                                                                                                                                                                                                                                                                                                                                                                                                                                                                                                                                                                                       |                                                                                                                                                     |
| BUILDING ADDRESS 1015 N. 74L                                                                                                                                                                                                                                                                                                                                                                                                                                                                                                                                                                                                                                                                                                                                                                                                                       | TAX SCHEDULE NO. 2945-141-01-002                                                                                                                    |
| SUBDIVISION <u>City</u>                                                                                                                                                                                                                                                                                                                                                                                                                                                                                                                                                                                                                                                                                                                                                                                                                            | SQ. FT. OF PROPOSED BLDG(S)/ADDITION                                                                                                                |
| FILING BLK LOT                                                                                                                                                                                                                                                                                                                                                                                                                                                                                                                                                                                                                                                                                                                                                                                                                                     | SQ. FT OF EXISTING BLDG(S) $N/N$                                                                                                                    |
| OWNER Trust of Jenn L. Bring<br>Bebut Bring Trustee<br>* ADDRESS 1015 N 7+L                                                                                                                                                                                                                                                                                                                                                                                                                                                                                                                                                                                                                                                                                                                                                                        | NO. OF DWELLING UNITS: BEFORE <u>N/A</u> AFTER <u>N/A</u><br>CONSTRUCTION<br>NO. OF BLDGS ON PARCEL: BEFORE <u>3</u> AFTER <u>1</u><br>CONSTRUCTION |
| TELEPHONE 242-3647                                                                                                                                                                                                                                                                                                                                                                                                                                                                                                                                                                                                                                                                                                                                                                                                                                 | USE OF ALL EXISTING BLDGS SE FICE                                                                                                                   |
| APPLICANT CIGUODNE + ASSOC - Ted                                                                                                                                                                                                                                                                                                                                                                                                                                                                                                                                                                                                                                                                                                                                                                                                                   | DESCRIPTION OF WORK & INTENDED USE Demo Cleanance                                                                                                   |
| ADDRESS <u>844 Grand Ave GJ 81501</u>                                                                                                                                                                                                                                                                                                                                                                                                                                                                                                                                                                                                                                                                                                                                                                                                              | attached) This one for surfacing                                                                                                                    |
| TELEPHONE <u>241-9745</u><br>Submittal requirements are outlined in the SSID (Submittal Standards for Improvements and Development) document.                                                                                                                                                                                                                                                                                                                                                                                                                                                                                                                                                                                                                                                                                                      |                                                                                                                                                     |
|                                                                                                                                                                                                                                                                                                                                                                                                                                                                                                                                                                                                                                                                                                                                                                                                                                                    |                                                                                                                                                     |
| ZONE                                                                                                                                                                                                                                                                                                                                                                                                                                                                                                                                                                                                                                                                                                                                                                                                                                               | LANDSCAPING/SCREENING REQUIRED: YES NO                                                                                                              |
| SETBACKS: FRONT: from Property Line (PL) or from center of ROW, whichever is greater                                                                                                                                                                                                                                                                                                                                                                                                                                                                                                                                                                                                                                                                                                                                                               | PARKING REQUIREMENT: <u>New paving</u>                                                                                                              |
| SIDE: from PL REAR: from PL                                                                                                                                                                                                                                                                                                                                                                                                                                                                                                                                                                                                                                                                                                                                                                                                                        | SPECIAL CONDITIONS: per plan                                                                                                                        |
|                                                                                                                                                                                                                                                                                                                                                                                                                                                                                                                                                                                                                                                                                                                                                                                                                                                    |                                                                                                                                                     |
| MAXIMUM COVERAGE OF LOT BY STRUCTURES                                                                                                                                                                                                                                                                                                                                                                                                                                                                                                                                                                                                                                                                                                                                                                                                              | CENSUS TRACT TRAFFIC ZONE ANNX                                                                                                                      |
| Modifications to this Planning Clearance must be approved, in writing, by the Community Development Department Director. The structure authorized by this application cannot be occupied until a final inspection has been completed and a Certificate of Occupancy has been issued by the Building Department (Section 307, Uniform Building Code). Required improvements in the public right-of-way must be guaranteed prior to issuance of a Planning Clearance. All other required site improvements must be completed or guaranteed prior to issuance of a Certificate of Occupancy. Any landscaping required by this permit shall be maintained in an acceptable and healthy condition. The replacement of any vegetation materials that die or are in an unhealthy condition is required by the Grand Junction Zoning and Development Code. |                                                                                                                                                     |
| Four (4) sets of final construction drawings must be submitted and stamped by City Engineering prior to issuing the Planning Clearance.<br>One stamped set must be available on the job site at all times.                                                                                                                                                                                                                                                                                                                                                                                                                                                                                                                                                                                                                                         |                                                                                                                                                     |
| I hereby acknowledge that I have read this application and the information is correct; I agree to comply with any and all codes, ordinances, laws, regulations, or restrictions which apply to the project. I understand that failure to comply shall result in legal action, which may include but not necessarily be limited to non-use of the building(s).                                                                                                                                                                                                                                                                                                                                                                                                                                                                                      |                                                                                                                                                     |
| Applicant's Signature                                                                                                                                                                                                                                                                                                                                                                                                                                                                                                                                                                                                                                                                                                                                                                                                                              | Date 3-25-63                                                                                                                                        |
| Department Approval                                                                                                                                                                                                                                                                                                                                                                                                                                                                                                                                                                                                                                                                                                                                                                                                                                | 12 Date 3-24-03                                                                                                                                     |
| Additional water and/or sewer tap fee(s) are required: YES                                                                                                                                                                                                                                                                                                                                                                                                                                                                                                                                                                                                                                                                                                                                                                                         | NO ( W/O No.                                                                                                                                        |
| Utility Accounting CReusley                                                                                                                                                                                                                                                                                                                                                                                                                                                                                                                                                                                                                                                                                                                                                                                                                        | Date 4/24/03                                                                                                                                        |
| VALID FOR SIX MONTHS FROM DATE OF ISSUANCE (Section 2.2.C.1 Grand Junction Zoning and Development Code)                                                                                                                                                                                                                                                                                                                                                                                                                                                                                                                                                                                                                                                                                                                                            |                                                                                                                                                     |
|                                                                                                                                                                                                                                                                                                                                                                                                                                                                                                                                                                                                                                                                                                                                                                                                                                                    | uilding Department) (Goldenrod: Utility Accounting)                                                                                                 |
|                                                                                                                                                                                                                                                                                                                                                                                                                                                                                                                                                                                                                                                                                                                                                                                                                                                    |                                                                                                                                                     |