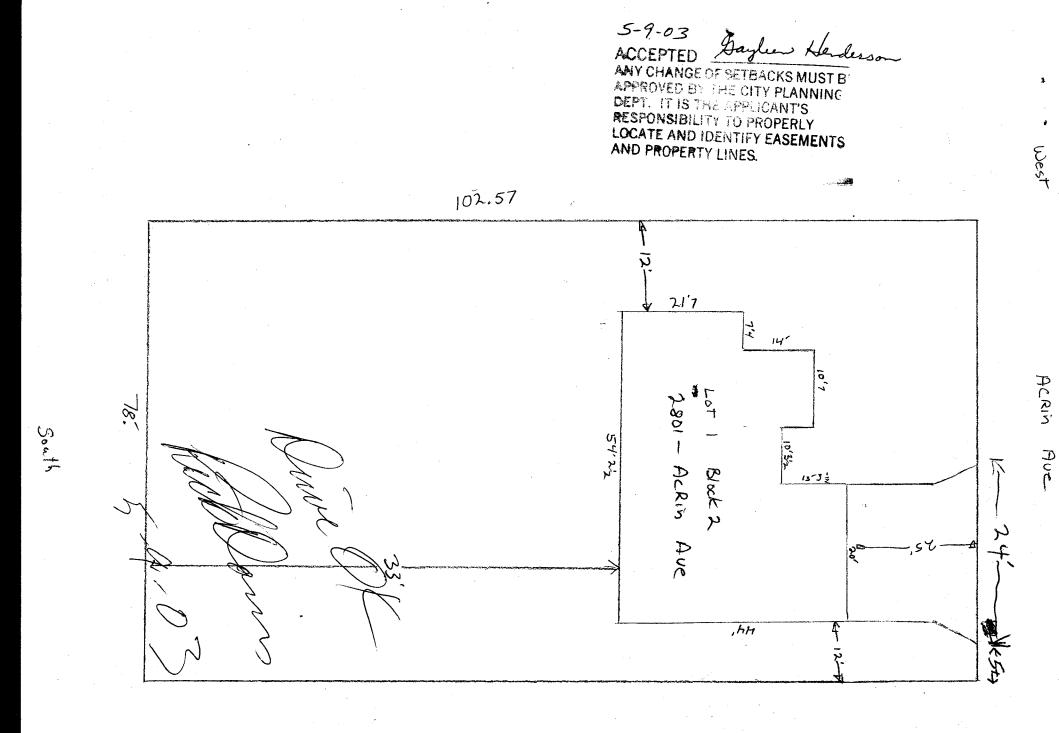

|                                                                          | $(\varepsilon)$                                                                                                                                                                              |
|--------------------------------------------------------------------------|----------------------------------------------------------------------------------------------------------------------------------------------------------------------------------------------|
| FEE\$ 10.00 PLANNING C                                                   | LEARANCE BLDG PERMIT NO. 89414                                                                                                                                                               |
| TCP \$ 500,00 (Single Family Residential a                               |                                                                                                                                                                                              |
| SIF \$ 292.00 Community Develop                                          | oment Department                                                                                                                                                                             |
|                                                                          | Your Bridge to a Better Community                                                                                                                                                            |
|                                                                          |                                                                                                                                                                                              |
| BLDG ADDRESS 2801 acrin                                                  | SQ. FT. OF PROPOSED BLDGS/ADDITION                                                                                                                                                           |
| TAX SCHEDULE NO. 2943-303-75-001                                         | SQ. FT. OF EXISTING BLDGS                                                                                                                                                                    |
| SUBDIVISION Durango acres                                                | TOTAL SQ. FT. OF EXISTING & PROPOSED                                                                                                                                                         |
| FILING / BLK 2 LOT /                                                     | NO. OF DWELLING UNITS:                                                                                                                                                                       |
| "OWNER Woodsc AP- Bldes Inc                                              |                                                                                                                                                                                              |
| (1) ADDRESS 3888 6710 RJ                                                 | Before: After: _/ this Construction                                                                                                                                                          |
| (1) TELEPHONE 464 7112                                                   | USE OF EXISTING BUILDINGS SUNDER FAM.                                                                                                                                                        |
| (2) APPLICANT Same                                                       | DESCRIPTION OF WORK & INTENDED USE                                                                                                                                                           |
|                                                                          | TYPE OF HOME PROPOSED:                                                                                                                                                                       |
| <sup>(2)</sup> ADDRESS                                                   | Site Built Manufactured Home (UBC)                                                                                                                                                           |
|                                                                          | Other (please specify)                                                                                                                                                                       |
|                                                                          | all existing & proposed structure location(s), parking, setbacks to all<br>cation & width & all easements & rights-of-way which abut the parcel.                                             |
| ZONE $\frac{RSF-4}{SETBACKS: Front 20^{\prime}}$ from property line (PL) | Maximum coverage of lot by structures <u>5076</u><br>Permanent Foundation Required: YES <u>NO</u>                                                                                            |
| or from center of ROW, whichever is greater                              | Parking Req'mt _2                                                                                                                                                                            |
| Side <u>7</u> from PL, Rear <u>25</u> from F                             |                                                                                                                                                                                              |
| Maximum Height 351                                                       | Special Conditions                                                                                                                                                                           |
|                                                                          | CENSUS TRAFFIC ANNX#                                                                                                                                                                         |
|                                                                          | ved, in writing, by the Community Development Department. The<br>ied until a final inspection has been completed and a Certificate of<br>ng Department (Section 305, Uniform Building Code). |
|                                                                          |                                                                                                                                                                                              |
| Applicant Signature                                                      | Date <u>\$ -7-03</u>                                                                                                                                                                         |
| Department Approval Dayleen Henderson                                    | Date $5 - 9 - 03$<br>Date $5 - 9 - 03$                                                                                                                                                       |
| Additional water and/or sewer tap fee(s) are required:                   | YES NO MARYONO TOO HLAF.                                                                                                                                                                     |
| Utility Accounting Danaul                                                | Date 5-9-03                                                                                                                                                                                  |
| VALID FOR SIX MONTHS FROM DATE OF ISSUANCE                               | (Section 9-3-2C Grand Junction Zoning & Development Code)                                                                                                                                    |
| (White: Planning) (Yellow: Customer) (Pin                                | k: Building Department) (Goldenrod: Utility Accounting)                                                                                                                                      |