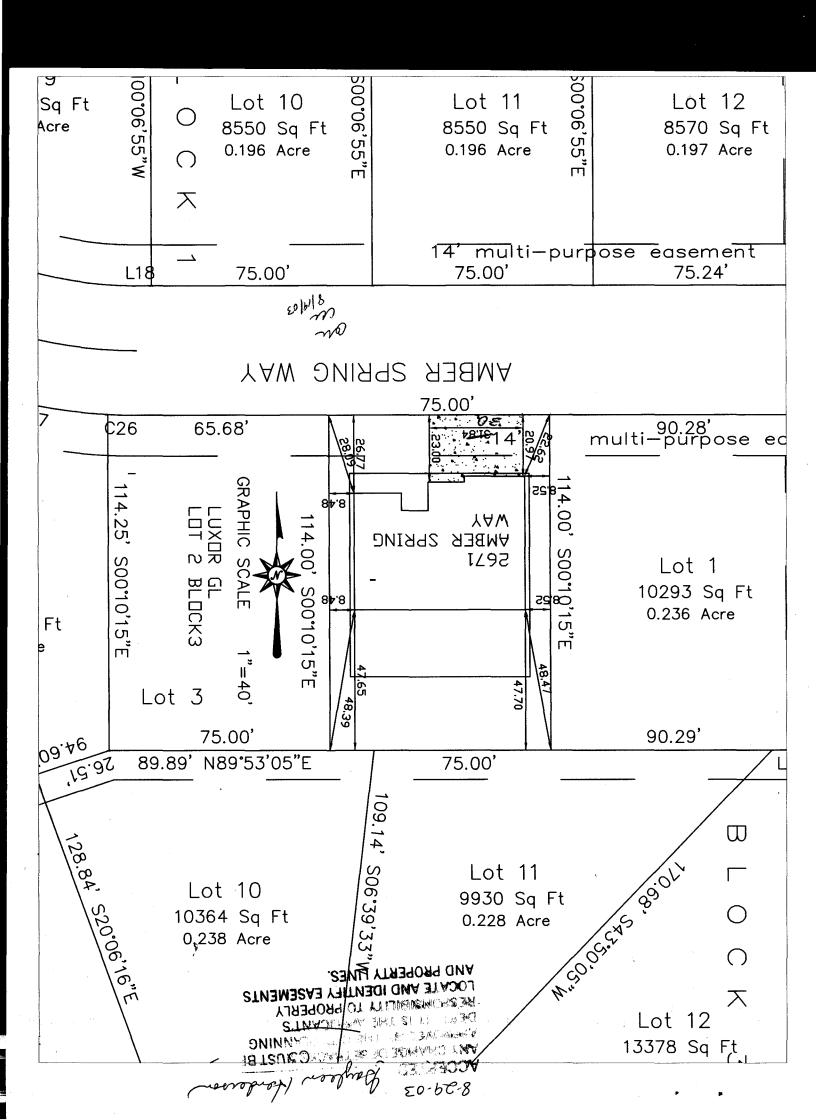

## 10.00 FEE \$

LUXOR GL **PLANNING CLEARANCE** 

**BLDG PERMIT NO.** 

(Single Family Residential and Accessory Structures) **Community Development Department** 

| Building Address 2671 Amber Spanger                                                                                                                                                                                                                                                                                                                                                                                                                                                                                                                      | No. of Existing Bldgs 108 Proposed Proposed                                            |
|----------------------------------------------------------------------------------------------------------------------------------------------------------------------------------------------------------------------------------------------------------------------------------------------------------------------------------------------------------------------------------------------------------------------------------------------------------------------------------------------------------------------------------------------------------|----------------------------------------------------------------------------------------|
| Parcel No. 2701 - 201 - 42 - 802                                                                                                                                                                                                                                                                                                                                                                                                                                                                                                                         | Sq. Ft. of Existing Bldgs <u>VA</u> Proposed <u>18/6</u>                               |
| Subdivision Grand Vista                                                                                                                                                                                                                                                                                                                                                                                                                                                                                                                                  | Sq. Ft. of Lot / Parcel 8550                                                           |
| Filing $2$ Block $3$ Lot $2$                                                                                                                                                                                                                                                                                                                                                                                                                                                                                                                             | Sq. Ft. Coverage of Lot by Structures & Impervious Surface (Total Existing & Proposed) |
| OWNER INFORMATION:                                                                                                                                                                                                                                                                                                                                                                                                                                                                                                                                       |                                                                                        |
| Name Sorshing Const & Dev                                                                                                                                                                                                                                                                                                                                                                                                                                                                                                                                | DESCRIPTION OF WORK & INTENDED USE:                                                    |
| Address 2350 G Rd                                                                                                                                                                                                                                                                                                                                                                                                                                                                                                                                        | New Single Family Home (*check type below) Interior Remodel Addition                   |
| City / State / Zip 65 Co 8/57/                                                                                                                                                                                                                                                                                                                                                                                                                                                                                                                           | Other (please specify):                                                                |
| APPLICANT INFORMATION:                                                                                                                                                                                                                                                                                                                                                                                                                                                                                                                                   | *TYPE OF HOME PROPOSED:                                                                |
| Name SonShtur Donst Jac                                                                                                                                                                                                                                                                                                                                                                                                                                                                                                                                  | Site Built                                                                             |
| Address 2350 G Rod                                                                                                                                                                                                                                                                                                                                                                                                                                                                                                                                       |                                                                                        |
| City / State / Zip 67 08/52/                                                                                                                                                                                                                                                                                                                                                                                                                                                                                                                             | NOTES:                                                                                 |
| Telephone                                                                                                                                                                                                                                                                                                                                                                                                                                                                                                                                                |                                                                                        |
| REQUIRED: One plot plan, on 8 ½" x 11" paper, showing all existing & proposed structure location(s), parking, setbacks to all property lines, ingress/egress to the property, driveway location & width & all easements & rights-of-way which abut the parcel.                                                                                                                                                                                                                                                                                           |                                                                                        |
| property lines, ingress/egress to the property, ariveway location                                                                                                                                                                                                                                                                                                                                                                                                                                                                                        | n & wigth & all easements & rights-or-way which abut the parcel.                       |
|                                                                                                                                                                                                                                                                                                                                                                                                                                                                                                                                                          | NUNITY DEVELOPMENT DEPARTMENT STAFF                                                    |
|                                                                                                                                                                                                                                                                                                                                                                                                                                                                                                                                                          |                                                                                        |
| THIS SECTION TO BE COMPLETED BY COM                                                                                                                                                                                                                                                                                                                                                                                                                                                                                                                      | MUNITY DEVELOPMENT DEPARTMENT STAFF                                                    |
| ZONE                                                                                                                                                                                                                                                                                                                                                                                                                                                                                                                                                     | Maximum coverage of lot by structures                                                  |
| ZONE                                                                                                                                                                                                                                                                                                                                                                                                                                                                                                                                                     | MUNITY DEVELOPMENT DEPARTMENT STAFF  Maximum coverage of lot by structures             |
| ZONE                                                                                                                                                                                                                                                                                                                                                                                                                                                                                                                                                     | Maximum coverage of lot by structures                                                  |
| THIS SECTION TO BE COMPLETED BY COMM  ZONE                                                                                                                                                                                                                                                                                                                                                                                                                                                                                                               | Maximum coverage of lot by structures                                                  |
| THIS SECTION TO BE COMPLETED BY COMM  ZONE                                                                                                                                                                                                                                                                                                                                                                                                                                                                                                               | Maximum coverage of lot by structures                                                  |
| THIS SECTION TO BE COMPLETED BY COMM  ZONE                                                                                                                                                                                                                                                                                                                                                                                                                                                                                                               | Maximum coverage of lot by structures                                                  |
| SETBACKS: Front                                                                                                                                                                                                                                                                                                                                                                                                                                                                                                                                          | Maximum coverage of lot by structures                                                  |
| SETBACKS: Front 20' from property line (PL)  Side 7' from PL Rear 25' from PL  Maximum Height of Structure(s) 5'  Driveway Location Approval (Engineer's Initials)  Modifications to this Planning Clearance must be approved, structure authorized by this application cannot be occupied us Occupancy has been issued, if applicable, by the Building De I hereby acknowledge that I have read this application and the ordinances, laws, regulations or restrictions which apply to the                                                               | Maximum coverage of lot by structures                                                  |
| SETBACKS: Front 20' from property line (PL)  Side 7' from PL Rear 25' from PL  Maximum Height of Structure(s) 5'  Driveway Location Approval (Engineer's Initials)  Modifications to this Planning Clearance must be approved, structure authorized by this application cannot be occupied u Occupancy has been issued, if applicable, by the Building De I hereby acknowledge that I have read this application and the ordinances, laws, regulations or restrictions which apply to the action, which may include but not necessarily be limited to no | Maximum coverage of lot by structures                                                  |
| SETBACKS: Front                                                                                                                                                                                                                                                                                                                                                                                                                                                                                                                                          | Maximum coverage of lot by structures                                                  |