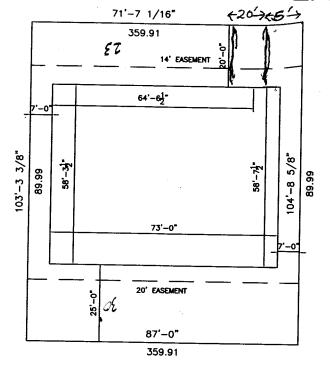

2579

## APPLEWOOD PLACE

LOT 3 BLOCK 1 8,993 SQ. FT.

2/3/03

ACCEPTED SALLE TELLAL
ACCEPTED SALLE TELLAL
ANY CHANGE OF SETBACKS MUS
AND PROPERTY LINES.

NOTE:
BUILDER TO VERIFY
ALL SETBACK AND EASEMENT
ENCROACHMENTS PRIOR
TO CONSTRUCTION