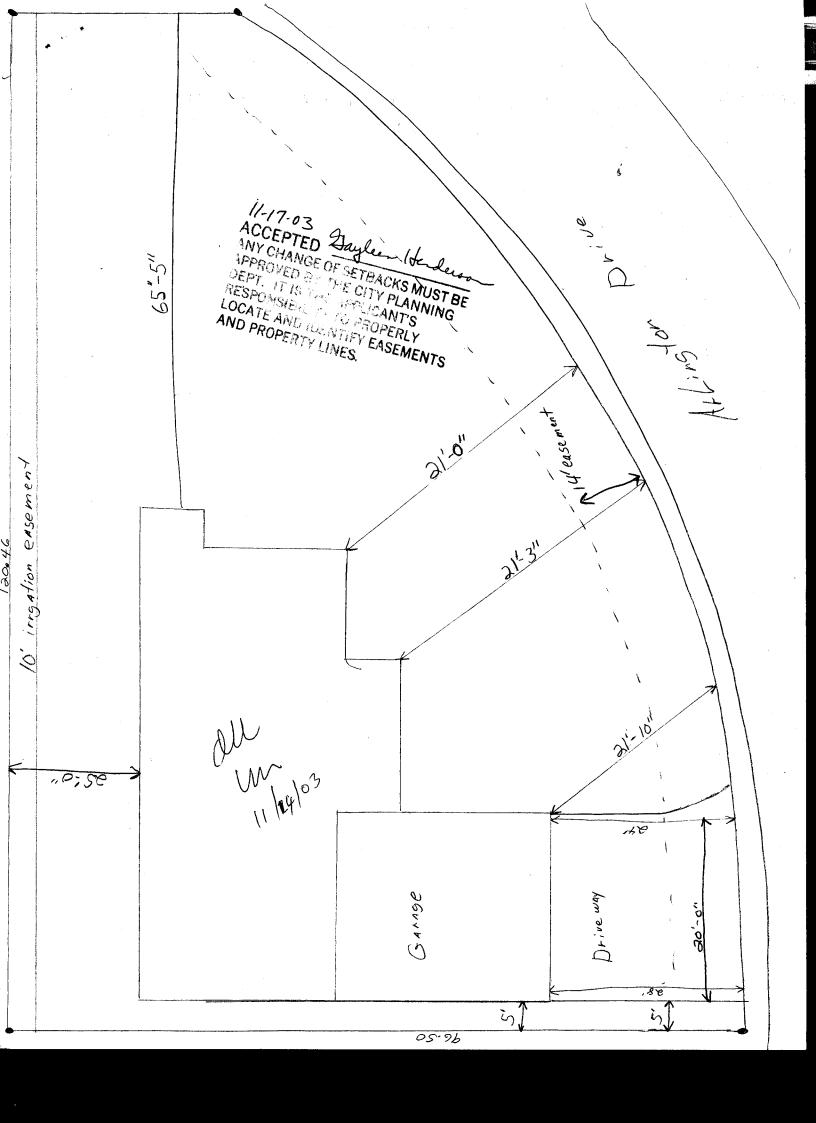

| FEE'\$ 10.00       PLANNING CLEARANCE       BLDG PERMIT NO.         TCP \$       0       (Single Family Residential and Accessory Structures)       Dommunity Development Department       Downet Department         SIF \$ 292.00       Community Development Department       Vour Bridge to a Better Community         Building Address       D 45 Artington Drive       No. of Existing Bldgs none       Proposed 1         Parcel No.       D 943-303-60-001       Sq. Ft. of Existing Bldgs none       Proposed 164         Subdivision       Arnowhead       Acres II       Sq. Ft. of Lot / Parcel 802-159                                                                                                                                                                                                                                                                                                                                                                                                                                                                                                                                                                                                                                                                                                                                                                                                                                                                                                                                                                                                                                                       | 0 cm             |
|--------------------------------------------------------------------------------------------------------------------------------------------------------------------------------------------------------------------------------------------------------------------------------------------------------------------------------------------------------------------------------------------------------------------------------------------------------------------------------------------------------------------------------------------------------------------------------------------------------------------------------------------------------------------------------------------------------------------------------------------------------------------------------------------------------------------------------------------------------------------------------------------------------------------------------------------------------------------------------------------------------------------------------------------------------------------------------------------------------------------------------------------------------------------------------------------------------------------------------------------------------------------------------------------------------------------------------------------------------------------------------------------------------------------------------------------------------------------------------------------------------------------------------------------------------------------------------------------------------------------------------------------------------------------------|------------------|
| Community Development Department         SIF \$ 292.00         Summer Department         Your Bridge to a Better Community         Building Address       2 45 ArLing for Drive         No. of Existing Bldgs       more       Proposed 1         Parcel No.       2943-303-60-001       Sq. Ft. of Existing Bldgs       more       Proposed 164                                                                                                                                                                                                                                                                                                                                                                                                                                                                                                                                                                                                                                                                                                                                                                                                                                                                                                                                                                                                                                                                                                                                                                                                                                                                                                                         | 0 сл             |
| SIF \$ 292.00<br>Your Bridge to a Better Community<br>Building Address <u>245 Arking fon Drive</u> No. of Existing Bldgs <u>more</u> Proposed <u>1</u><br>Parcel No. <u>2943-303-60-001</u> Sq. Ft. of Existing Bldgs <u>nore</u> Proposed <u>164</u>                                                                                                                                                                                                                                                                                                                                                                                                                                                                                                                                                                                                                                                                                                                                                                                                                                                                                                                                                                                                                                                                                                                                                                                                                                                                                                                                                                                                                    | 0 60             |
| Building Address <u>245 Artington Drive</u> No. of Existing Bldgs <u>more</u> Proposed <u>1</u><br>Parcel No. <u>2943-303-60-001</u> Sq. Ft. of Existing Bldgs <u>none</u> Proposed <u>164</u>                                                                                                                                                                                                                                                                                                                                                                                                                                                                                                                                                                                                                                                                                                                                                                                                                                                                                                                                                                                                                                                                                                                                                                                                                                                                                                                                                                                                                                                                           | 0 60             |
| Parcel No. <u>2943-303-60-001</u> Sq. Ft. of Existing Bldgs <u>none</u> Proposed <u>164</u>                                                                                                                                                                                                                                                                                                                                                                                                                                                                                                                                                                                                                                                                                                                                                                                                                                                                                                                                                                                                                                                                                                                                                                                                                                                                                                                                                                                                                                                                                                                                                                              | 0 сл             |
|                                                                                                                                                                                                                                                                                                                                                                                                                                                                                                                                                                                                                                                                                                                                                                                                                                                                                                                                                                                                                                                                                                                                                                                                                                                                                                                                                                                                                                                                                                                                                                                                                                                                          | 10 cm            |
| Subdivision Arnowhend Acres II Sq. Ft. of Lot / Parcel 802159                                                                                                                                                                                                                                                                                                                                                                                                                                                                                                                                                                                                                                                                                                                                                                                                                                                                                                                                                                                                                                                                                                                                                                                                                                                                                                                                                                                                                                                                                                                                                                                                            |                  |
|                                                                                                                                                                                                                                                                                                                                                                                                                                                                                                                                                                                                                                                                                                                                                                                                                                                                                                                                                                                                                                                                                                                                                                                                                                                                                                                                                                                                                                                                                                                                                                                                                                                                          | n.               |
| Filing <u>1</u> Block <u>1</u> Lot <u>1</u> Sq. Ft. Coverage of Lot by Structures & Impervious Sur<br>(Total Existing & Proposed) <u>1646</u>                                                                                                                                                                                                                                                                                                                                                                                                                                                                                                                                                                                                                                                                                                                                                                                                                                                                                                                                                                                                                                                                                                                                                                                                                                                                                                                                                                                                                                                                                                                            | face             |
| OWNER INFORMATION:                                                                                                                                                                                                                                                                                                                                                                                                                                                                                                                                                                                                                                                                                                                                                                                                                                                                                                                                                                                                                                                                                                                                                                                                                                                                                                                                                                                                                                                                                                                                                                                                                                                       |                  |
| Name Damon L. LANC DESCRIPTION OF WORK & INTENDED USE:                                                                                                                                                                                                                                                                                                                                                                                                                                                                                                                                                                                                                                                                                                                                                                                                                                                                                                                                                                                                                                                                                                                                                                                                                                                                                                                                                                                                                                                                                                                                                                                                                   |                  |
| New Single Family Home (*check type below)                                                                                                                                                                                                                                                                                                                                                                                                                                                                                                                                                                                                                                                                                                                                                                                                                                                                                                                                                                                                                                                                                                                                                                                                                                                                                                                                                                                                                                                                                                                                                                                                                               |                  |
| Address <u>2485 H Rd</u> Interior Remodel Addition Other (please specify):                                                                                                                                                                                                                                                                                                                                                                                                                                                                                                                                                                                                                                                                                                                                                                                                                                                                                                                                                                                                                                                                                                                                                                                                                                                                                                                                                                                                                                                                                                                                                                                               |                  |
| City / State / Zip <u>GJ CO 8/S65</u><br>*TYPE OF HOME PROPOSED:                                                                                                                                                                                                                                                                                                                                                                                                                                                                                                                                                                                                                                                                                                                                                                                                                                                                                                                                                                                                                                                                                                                                                                                                                                                                                                                                                                                                                                                                                                                                                                                                         |                  |
| APPLICANT INFORMATION:                                                                                                                                                                                                                                                                                                                                                                                                                                                                                                                                                                                                                                                                                                                                                                                                                                                                                                                                                                                                                                                                                                                                                                                                                                                                                                                                                                                                                                                                                                                                                                                                                                                   |                  |
| Name <u>Damon L. Lane</u> Manufactured Home (HUD)                                                                                                                                                                                                                                                                                                                                                                                                                                                                                                                                                                                                                                                                                                                                                                                                                                                                                                                                                                                                                                                                                                                                                                                                                                                                                                                                                                                                                                                                                                                                                                                                                        |                  |
| Address <u>348514 Rd</u> Other (please specify):                                                                                                                                                                                                                                                                                                                                                                                                                                                                                                                                                                                                                                                                                                                                                                                                                                                                                                                                                                                                                                                                                                                                                                                                                                                                                                                                                                                                                                                                                                                                                                                                                         | <u></u>          |
| City / State / Zip <u> </u>                                                                                                                                                                                                                                                                                                                                                                                                                                                                                                                                                                                                                                                                                                                                                                                                                                                                                                                                                                                                                                                                                                                                                                                                                                                                                                                                                                                                                                                                                                                                                                                                                                              |                  |
| Telephone <u>241-9569 or 260-9900</u>                                                                                                                                                                                                                                                                                                                                                                                                                                                                                                                                                                                                                                                                                                                                                                                                                                                                                                                                                                                                                                                                                                                                                                                                                                                                                                                                                                                                                                                                                                                                                                                                                                    |                  |
| REQUIRED: One plot plan, on 8 ½" x 11" paper, showing all existing & proposed structure location(s), parking, setbacks                                                                                                                                                                                                                                                                                                                                                                                                                                                                                                                                                                                                                                                                                                                                                                                                                                                                                                                                                                                                                                                                                                                                                                                                                                                                                                                                                                                                                                                                                                                                                   |                  |
| property lines, ingress/egress to the property, driveway location & width & all easements & rights-of-way which abut the p                                                                                                                                                                                                                                                                                                                                                                                                                                                                                                                                                                                                                                                                                                                                                                                                                                                                                                                                                                                                                                                                                                                                                                                                                                                                                                                                                                                                                                                                                                                                               | arcel            |
|                                                                                                                                                                                                                                                                                                                                                                                                                                                                                                                                                                                                                                                                                                                                                                                                                                                                                                                                                                                                                                                                                                                                                                                                                                                                                                                                                                                                                                                                                                                                                                                                                                                                          |                  |
| THIS SECTION TO BE COMPLETED BY COMMUNITY DEVELOPMENT DEPARTMENT STAFF                                                                                                                                                                                                                                                                                                                                                                                                                                                                                                                                                                                                                                                                                                                                                                                                                                                                                                                                                                                                                                                                                                                                                                                                                                                                                                                                                                                                                                                                                                                                                                                                   |                  |
|                                                                                                                                                                                                                                                                                                                                                                                                                                                                                                                                                                                                                                                                                                                                                                                                                                                                                                                                                                                                                                                                                                                                                                                                                                                                                                                                                                                                                                                                                                                                                                                                                                                                          |                  |
| ZONE <u>RMF-5</u> Maximum coverage of lot by structures <u>60 %</u>                                                                                                                                                                                                                                                                                                                                                                                                                                                                                                                                                                                                                                                                                                                                                                                                                                                                                                                                                                                                                                                                                                                                                                                                                                                                                                                                                                                                                                                                                                                                                                                                      |                  |
| ZONE $RMF-5$ Maximum coverage of lot by structures $60 \frac{9}{0}$ SETBACKS: Front $20'$ from property line (PL)       Permanent Foundation Required: YES       NO                                                                                                                                                                                                                                                                                                                                                                                                                                                                                                                                                                                                                                                                                                                                                                                                                                                                                                                                                                                                                                                                                                                                                                                                                                                                                                                                                                                                                                                                                                      |                  |
| ZONE       RMF-5         SETBACKS: Front       20'         from property line (PL)       Permanent Foundation Required: YES                                                                                                                                                                                                                                                                                                                                                                                                                                                                                                                                                                                                                                                                                                                                                                                                                                                                                                                                                                                                                                                                                                                                                                                                                                                                                                                                                                                                                                                                                                                                              |                  |
| ZONE <u>RMF-5</u> Maximum coverage of lot by structures <u>60%</u> SETBACKS: Front <u>20</u> from property line (PL)       Permanent Foundation Required: YES       NO         Side <u>5</u> from PL       Rear <u>35</u> Parking Requirement <u>2</u> Maximum Height of Structure(s) <u>35</u> Special Conditions       Special Conditions                                                                                                                                                                                                                                                                                                                                                                                                                                                                                                                                                                                                                                                                                                                                                                                                                                                                                                                                                                                                                                                                                                                                                                                                                                                                                                                              |                  |
| ZONE $RMF-5$ Maximum coverage of lot by structures $60 \frac{9}{0}$ SETBACKS: Front $20'$ from property line (PL)       Permanent Foundation Required: YES $\checkmark$ NO         Side $5'$ from PL       Rear $35'$ from PL $25'$ Parking Requirement $2$                                                                                                                                                                                                                                                                                                                                                                                                                                                                                                                                                                                                                                                                                                                                                                                                                                                                                                                                                                                                                                                                                                                                                                                                                                                                                                                                                                                                              |                  |
| ZONE <u>RMF-5</u> Maximum coverage of lot by structures <u>60 %0</u> SETBACKS: Front <u>20</u> from property line (PL)       Permanent Foundation Required: YES       NO         Side <u>5</u> from PL       Rear <u>35</u> from PL       Parking Requirement <u>2</u> Maximum Height of Structure(s) <u>35</u> Special Conditions       Special Conditions         Voting District <u>E</u> Driveway <u>Uccation Approval</u> <u>Uccation Approval</u> Modifications to this Planning Clearance must be approved, in writing, by the Community Development Department. <u>50 %0 %0 %0 %0 %0 %0 %0 %0 %0 %0 %0 %0 %0</u>                                                                                                                                                                                                                                                                                                                                                                                                                                                                                                                                                                                                                                                                                                                                                                                                                                                                                                                                                                                                                                                 |                  |
| ZONE       RmF-5       Maximum coverage of lot by structures       60 %         SETBACKS: Front       20 ′ from property line (PL)       Permanent Foundation Required: YES ′ NO _         Side       5 ′ from PL       Rear       25 ′ from PL         Maximum Height of Structure(s)       35 ′ Special Conditions       Special Conditions         Voting District       E       Driveway       U         Location Approval       U       1         Modifications to this Planning Clearance must be approved, in writing, by the Community Development Department.       structure authorized by this application cannot be occupied until a final inspection has been completed and a Certific                                                                                                                                                                                                                                                                                                                                                                                                                                                                                                                                                                                                                                                                                                                                                                                                                                                                                                                                                                      |                  |
| ZONE       RMF-5       Maximum coverage of lot by structures       60 %         SETBACKS: Front       20'from property line (PL)       Permanent Foundation Required: YESNO         Side       5'from PL       Rear       35'from PL         Maximum Height of Structure(s)       35'       Special Conditions         Voting District       E       Driveway       Driveway         Location Approval       UC       (Engineer's Initials)         Modifications to this Planning Clearance must be approved, in writing, by the Community Development Department.       structure authorized by this application cannot be occupied until a final inspection has been completed and a Certific Occupancy has been issued, if applicable, by the Building Department (Section 305, Uniform Building Code).                                                                                                                                                                                                                                                                                                                                                                                                                                                                                                                                                                                                                                                                                                                                                                                                                                                              | The ate of       |
| ZONE       RMF-5       Maximum coverage of lot by structures       60 %/0         SETBACKS: Front       20'from property line (PL)       Permanent Foundation Required: YESNO         Side       5'from PL       Rear       35'from PL       Parking Requirement       2         Maximum Height of Structure(s)       35'       Special Conditions                                                                                                                                                                                                                                                                                                                                                                                                                                                                                                                                                                                                                                                                                                                                                                                                                                                                                                                                                                                                                                                                                                                                                                                                                                                                                                                       | The ate of       |
| ZONE       RMF-5       Maximum coverage of lot by structures       60 %/0         SETBACKS: Front       20'from property line (PL)       Permanent Foundation Required: YESNO         Side       5'from PL       Rear       25'from PL         Side       5'from PL       Rear       25'from PL         Maximum Height of Structure(s)       35'       Special Conditions         Voting District       £       Driveway       Uccation Approval         Location Approval       Uccation Approved, in writing, by the Community Development Department.         structure authorized by this application cannot be occupied until a final inspection has been completed and a Certific Occupancy has been issued, if applicable, by the Building Department (Section 305, Uniform Building Code).         I hereby acknowledge that I have read this application and the information is correct; I agree to comply with any and all cordinances, laws, regulatiope-o; restrictions which apply to the project. I understand that failure to comply shall result in the section is completed and the failure to comply shall result in the section is completed and that failure to comply shall result in the section is completed and the failure to comply shall result in the section is completed and the failure to comply shall result in the section is completed and the failure to comply shall result in the section is completed and the failure to comply shall result in the section is completed and the failure to completed and the completed and the failure to completed and the failure to comply shall result in the section is completed and the f | The ate of       |
| ZONE <u>RMF-5</u> Maximum coverage of lot by structures       60 %/0         SETBACKS: Front       20'from property line (PL)       Permanent Foundation Required: YESNO         Side       5'from PL       Rear       35'from PL       Parking Requirement       2         Maximum Height of Structure(s)       35'       Special Conditions                                                                                                                                                                                                                                                                                                                                                                                                                                                                                                                                                                                                                                                                                                                                                                                                                                                                                                                                                                                                                                                                                                                                                                                                                                                                                                                            | The ate of       |
| ZONE <u>RMF-5</u> Maximum coverage of lot by structures       60 %/0         SETBACKS: Front <u>20</u> from property line (PL)       Permanent Foundation Required: YES       NO         Side <u>5</u> from PL       Rear <u>35</u> from PL       Parking Requirement <u>2</u> Maximum Height of Structure(s) <u>35</u> Special Conditions                                                                                                                                                                                                                                                                                                                                                                                                                                                                                                                                                                                                                                                                                                                                                                                                                                                                                                                                                                                                                                                                                                                                                                                                                                                                                                                               | The ate of       |
| ZONE <u>RMF-5</u> Maximum coverage of lot by structures       60 %         SETBACKS: Front <u>20</u> from property line (PL)       Permanent Foundation Required: YES       NO         Side <u>5</u> from PL       Rear <u>35</u> from PL       Parking Requirement <u>2</u> Maximum Height of Structure(s) <u>35</u> Special Conditions                                                                                                                                                                                                                                                                                                                                                                                                                                                                                                                                                                                                                                                                                                                                                                                                                                                                                                                                                                                                                                                                                                                                                                                                                                                                                                                                 | The ate of       |
| ZONE <u>RMF-5</u> Maximum coverage of lot by structures       60 %         SETBACKS: Front <u>20</u> from property line (PL)       Permanent Foundation Required: YES       NO         Side <u>5</u> from PL       Rear <u>35</u> from PL       Parking Requirement <u>2</u> Maximum Height of Structure(s) <u>35</u> Special Conditions                                                                                                                                                                                                                                                                                                                                                                                                                                                                                                                                                                                                                                                                                                                                                                                                                                                                                                                                                                                                                                                                                                                                                                                                                                                                                                                                 | The ate of       |
| ZONE       RMF-5       Maximum coverage of lot by structures       60 %         SETBACKS: Front       20 ′ from property line (PL)       Permanent Foundation Required: YES NO         Side       5 from PL       Rear       35 ′ from PL       Parking Requirement       2         Maximum Height of Structure(s)       35 ′       Special Conditions       35 ′       Special Conditions         Voting District       E       Driveway<br>Location Approval       Special Conditions       35 ′         Modifications to this Planning Clearance must be approved, in writing, by the Community Development Department.       Structure authorized by this application cannot be occupied until a final inspection has been completed and a Certific Occupancy has been issued, if applicable, by the Building Department (Section 305, Uniform Building Code).         I hereby acknowledge that I have read this application and the information is correct; I agree to comply with any and all c ordinances, laws, regulations or restrictions which apply to the project. I understand that failure to comply shall result in action, which may include but not necessarily be limited to non-use of the building(s).         Applicant Signature       Date       Maximum       Date       11-17-03         Department Approval       Date       11-17-03       Date       11-17-03         Additional water and/or sewer tap fee(s) are required:       YES       NO       W/O NO       NO                                                                                                                                                                      | The ate of legal |