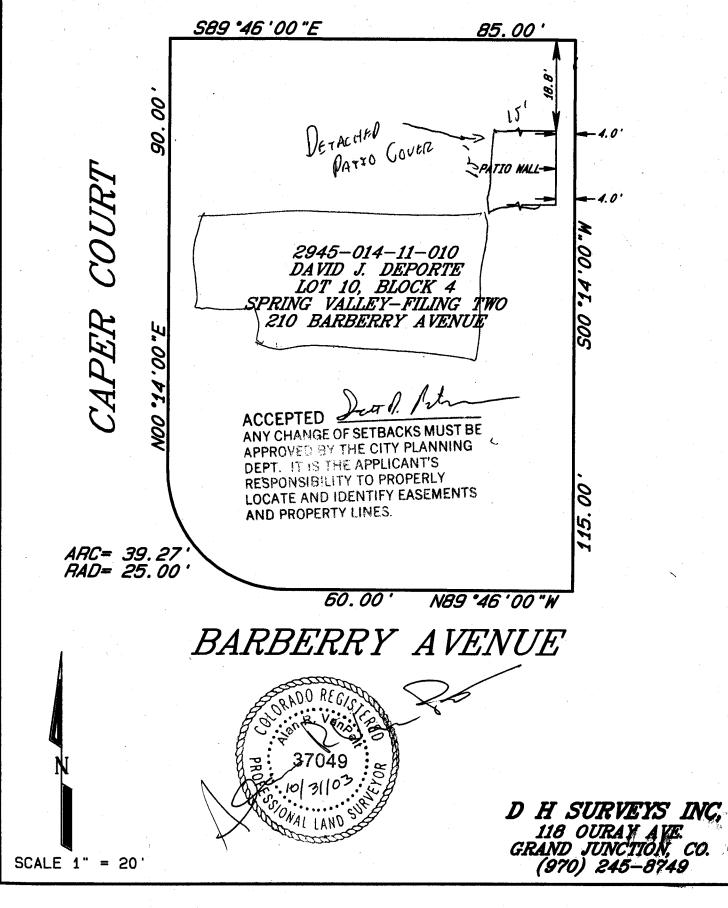

| FEE \$ HA 10.00 PLANNING CLEA                                                                                                                                                                                                                                                                                                                                                 | BLDG PERMIT NO.                                                                                                                                                                                                                                                                                                                                                                                                                                                                                                                                                                                                                                                                                                                                                                                                                                                                                                                                                                                                                                                                                                                                                                                   |
|-------------------------------------------------------------------------------------------------------------------------------------------------------------------------------------------------------------------------------------------------------------------------------------------------------------------------------------------------------------------------------|---------------------------------------------------------------------------------------------------------------------------------------------------------------------------------------------------------------------------------------------------------------------------------------------------------------------------------------------------------------------------------------------------------------------------------------------------------------------------------------------------------------------------------------------------------------------------------------------------------------------------------------------------------------------------------------------------------------------------------------------------------------------------------------------------------------------------------------------------------------------------------------------------------------------------------------------------------------------------------------------------------------------------------------------------------------------------------------------------------------------------------------------------------------------------------------------------|
| TCP \$ (Single Family Residential and A                                                                                                                                                                                                                                                                                                                                       | ccessory Structures) 1/8 - 7102 - 700                                                                                                                                                                                                                                                                                                                                                                                                                                                                                                                                                                                                                                                                                                                                                                                                                                                                                                                                                                                                                                                                                                                                                             |
| SIF \$ 48929-9737                                                                                                                                                                                                                                                                                                                                                             | ent Department                                                                                                                                                                                                                                                                                                                                                                                                                                                                                                                                                                                                                                                                                                                                                                                                                                                                                                                                                                                                                                                                                                                                                                                    |
| Building Address 2110 BARBERRY AUE                                                                                                                                                                                                                                                                                                                                            | Your Bridge to a Better Community No. of Existing Bldgs Proposed                                                                                                                                                                                                                                                                                                                                                                                                                                                                                                                                                                                                                                                                                                                                                                                                                                                                                                                                                                                                                                                                                                                                  |
| Parcel No. 2945 - 014 - 11 - 010                                                                                                                                                                                                                                                                                                                                              | Sq. Ft. of Existing Bldgs <u>1,900</u> Proposed <u>225</u> t                                                                                                                                                                                                                                                                                                                                                                                                                                                                                                                                                                                                                                                                                                                                                                                                                                                                                                                                                                                                                                                                                                                                      |
| Subdivision SPRING WAlley                                                                                                                                                                                                                                                                                                                                                     | Sq. Ft. of Lot / Parcel                                                                                                                                                                                                                                                                                                                                                                                                                                                                                                                                                                                                                                                                                                                                                                                                                                                                                                                                                                                                                                                                                                                                                                           |
| Filing Block Lot                                                                                                                                                                                                                                                                                                                                                              | Sq. Ft. Coverage of Lot by Structures & Impervious Surface (Total Existing & Proposed)                                                                                                                                                                                                                                                                                                                                                                                                                                                                                                                                                                                                                                                                                                                                                                                                                                                                                                                                                                                                                                                                                                            |
| OWNER INFORMATION:                                                                                                                                                                                                                                                                                                                                                            |                                                                                                                                                                                                                                                                                                                                                                                                                                                                                                                                                                                                                                                                                                                                                                                                                                                                                                                                                                                                                                                                                                                                                                                                   |
| Name DAVE DEFORTE                                                                                                                                                                                                                                                                                                                                                             | DESCRIPTION OF WORK & INTENDED USE:                                                                                                                                                                                                                                                                                                                                                                                                                                                                                                                                                                                                                                                                                                                                                                                                                                                                                                                                                                                                                                                                                                                                                               |
| Address 210 BARBONY ANE                                                                                                                                                                                                                                                                                                                                                       | New Single Family Home (*check type below)         Interior Remodel         Other (please specify):                                                                                                                                                                                                                                                                                                                                                                                                                                                                                                                                                                                                                                                                                                                                                                                                                                                                                                                                                                                                                                                                                               |
| City / State / Zip <u>GJ</u> <u>Co</u> <u>81506</u>                                                                                                                                                                                                                                                                                                                           | *TYPE OF HOME PROPOSED:                                                                                                                                                                                                                                                                                                                                                                                                                                                                                                                                                                                                                                                                                                                                                                                                                                                                                                                                                                                                                                                                                                                                                                           |
| APPLICANT INFORMATION:                                                                                                                                                                                                                                                                                                                                                        |                                                                                                                                                                                                                                                                                                                                                                                                                                                                                                                                                                                                                                                                                                                                                                                                                                                                                                                                                                                                                                                                                                                                                                                                   |
| Name                                                                                                                                                                                                                                                                                                                                                                          | Site Built       Manufactured Home (UBC)         Manufactured Home (HUD)         Other (please specify):                                                                                                                                                                                                                                                                                                                                                                                                                                                                                                                                                                                                                                                                                                                                                                                                                                                                                                                                                                                                                                                                                          |
| Address                                                                                                                                                                                                                                                                                                                                                                       |                                                                                                                                                                                                                                                                                                                                                                                                                                                                                                                                                                                                                                                                                                                                                                                                                                                                                                                                                                                                                                                                                                                                                                                                   |
| City / State / Zip                                                                                                                                                                                                                                                                                                                                                            | _ NOTES:                                                                                                                                                                                                                                                                                                                                                                                                                                                                                                                                                                                                                                                                                                                                                                                                                                                                                                                                                                                                                                                                                                                                                                                          |
| Telephone                                                                                                                                                                                                                                                                                                                                                                     |                                                                                                                                                                                                                                                                                                                                                                                                                                                                                                                                                                                                                                                                                                                                                                                                                                                                                                                                                                                                                                                                                                                                                                                                   |
|                                                                                                                                                                                                                                                                                                                                                                               |                                                                                                                                                                                                                                                                                                                                                                                                                                                                                                                                                                                                                                                                                                                                                                                                                                                                                                                                                                                                                                                                                                                                                                                                   |
| REQUIRED: One plot plan, on 8 ½" x 11" paper, showing all e                                                                                                                                                                                                                                                                                                                   | existing & proposed structure location(s), parking, setbacks to all<br>ion & width & all easements & rights-of-way which abut the parcel.                                                                                                                                                                                                                                                                                                                                                                                                                                                                                                                                                                                                                                                                                                                                                                                                                                                                                                                                                                                                                                                         |
| REQUIRED: One plot plan, on 8 ½" x 11" paper, showing all e<br>property lines, ingress/egress to the property, driveway locat                                                                                                                                                                                                                                                 |                                                                                                                                                                                                                                                                                                                                                                                                                                                                                                                                                                                                                                                                                                                                                                                                                                                                                                                                                                                                                                                                                                                                                                                                   |
| REQUIRED: One plot plan, on 8 $\frac{1}{2}$ " x 11" paper, showing all e property lines, ingress/egress to the property, driveway locate<br>THIS SECTION TO BE COMPLETED BY COM<br>ZONE $PMF - S$                                                                                                                                                                             | ion & width & all easements & rights-of-way which abut the parcel.                                                                                                                                                                                                                                                                                                                                                                                                                                                                                                                                                                                                                                                                                                                                                                                                                                                                                                                                                                                                                                                                                                                                |
| REQUIRED: One plot plan, on 8 ½" x 11" paper, showing all e<br>property lines, ingress/egress to the property, driveway locat<br>THIS SECTION TO BE COMPLETED BY COM                                                                                                                                                                                                          | ion & width & all easements & rights-of-way which abut the parcel.                                                                                                                                                                                                                                                                                                                                                                                                                                                                                                                                                                                                                                                                                                                                                                                                                                                                                                                                                                                                                                                                                                                                |
| REQUIRED: One plot plan, on 8 ½" x 11" paper, showing all e<br>property lines, ingress/egress to the property, driveway locat<br>THIS SECTION TO BE COMPLETED BY COM<br>ZONE                                                                                                                                                                                                  | ion & width & all easements & rights-of-way which abut the parcel.  MUNITY DEVELOPMENT DEPARTMENT STAFF Maximum coverage of lot by structures                                                                                                                                                                                                                                                                                                                                                                                                                                                                                                                                                                                                                                                                                                                                                                                                                                                                                                                                                                                                                                                     |
| REQUIRED: One plot plan, on 8 ½" x 11" paper, showing all e<br>property lines, ingress/egress to the property, driveway locate<br>THIS SECTION TO BE COMPLETED BY COM<br>ZONE                                                                                                                                                                                                 | ion & width & all easements & rights-of-way which abut the parcel.  MUNITY DEVELOPMENT DEPARTMENT STAFF Maximum coverage of lot by structures                                                                                                                                                                                                                                                                                                                                                                                                                                                                                                                                                                                                                                                                                                                                                                                                                                                                                                                                                                                                                                                     |
| REQUIRED: One plot plan, on 8 ½" x 11" paper, showing all e property lines, ingress/egress to the property, driveway locate         Image: THIS SECTION TO BE COMPLETED BY COM         ZONE                                                                                                                                                                                   | ion & width & all easements & rights-of-way which abut the parcel.                                                                                                                                                                                                                                                                                                                                                                                                                                                                                                                                                                                                                                                                                                                                                                                                                                                                                                                                                                                                                                                                                                                                |
| REQUIRED: One plot plan, on 8 ½" x 11" paper, showing all e property lines, ingress/egress to the property, driveway locate         THIS SECTION TO BE COMPLETED BY COM         ZONE                                                                                                                                                                                          | ion & width & all easements & rights-of-way which abut the parcel.<br>MUNITY DEVELOPMENT DEPARTMENT STAFF<br>Maximum coverage of lot by structures                                                                                                                                                                                                                                                                                                                                                                                                                                                                                                                                                                                                                                                                                                                                                                                                                                                                                                                                                                                                                                                |
| REQUIRED: One plot plan, on 8 ½" x 11" paper, showing all e property lines, ingress/egress to the property, driveway locate         Image: THIS SECTION TO BE COMPLETED BY COM         ZONE                                                                                                                                                                                   | ion & width & all easements & rights-of-way which abut the parcel.  MMUNITY DEVELOPMENT DEPARTMENT STAFF Maximum coverage of lot by structures                                                                                                                                                                                                                                                                                                                                                                                                                                                                                                                                                                                                                                                                                                                                                                                                                                                                                                                                                                                                                                                    |
| REQUIRED: One plot plan, on 8 ½" x 11" paper, showing all e property lines, ingress/egress to the property, driveway locate         Image: THIS SECTION TO BE COMPLETED BY COM         ZONE                                                                                                                                                                                   | ion & width & all easements & rights-of-way which abut the parcel.         MUNITY DEVELOPMENT DEPARTMENT STAFF         Maximum coverage of lot by structures         Permanent Foundation Required:         YER         YER         Permanent         Permanent |
| REQUIRED: One plot plan, on 8 ½" x 11" paper, showing all e property lines, ingress/egress to the property, driveway locate         Image: THIS SECTION TO BE COMPLETED BY COM         ZONE                                                                                                                                                                                   | ion & width & all easements & rights-of-way which abut the parcel.<br><b>MUNITY DEVELOPMENT DEPARTMENT STAFF</b><br>Maximum coverage of lot by structures $M/A$<br>Permanent Foundation Required: YES NO<br>Parking Requirement $M/A$<br>Special Conditions PER Approved Stre<br>PLAN PER VE-2002-242<br>A, in writing, by the Community Development Department. The<br>until a final inspection has been completed and a Certificate of<br>Department (Section 305, Uniform Building Code).<br>The information is correct; I agree to comply with any and all codes,<br>the project. I understand that failure to comply shall result in legal<br>hon-use of the building(s).<br>Date $D = D = D = 0$                                                                                                                                                                                                                                                                                                                                                                                                                                                                                            |
| REQUIRED: One plot plan, on 8 ½" x 11" paper, showing all e property lines, ingress/egress to the property, driveway locate         Image: THIS SECTION TO BE COMPLETED BY COM         ZONE                                                                                                                                                                                   | ion & width & all easements & rights-of-way which abut the parcel.<br><b>MUNITY DEVELOPMENT DEPARTMENT STAFF</b><br>Maximum coverage of lot by structures $M/A$<br>Permanent Foundation Required: YES NO<br>Parking Requirement $M/A$<br>Special Conditions PER Approved Stre<br>PLAN PER VE-2002-242<br>A, in writing, by the Community Development Department. The<br>until a final inspection has been completed and a Certificate of<br>Department (Section 305, Uniform Building Code).<br>The information is correct; I agree to comply with any and all codes,<br>the project. I understand that failure to comply shall result in legal<br>hon-use of the building(s).<br>Date $D = D = D = 0$                                                                                                                                                                                                                                                                                                                                                                                                                                                                                            |
| REQUIRED: One plot plan, on 8 ½" x 11" paper, showing all e property lines, ingress/egress to the property, driveway locate         Image: THIS SECTION TO BE COMPLETED BY COM         ZONE <u>PMF-5</u> ZONE <u>DMF-5</u> SETBACKS: Front <u>25</u> from property line (PL)         Side       j from PL         Rear       j from PL         Maximum Height of Structure(s) | ion & width & all easements & rights-of-way which abut the parcel.<br>MUNITY DEVELOPMENT DEPARTMENT STAFF<br>Maximum coverage of lot by structures                                                                                                                                                                                                                                                                                                                                                                                                                                                                                                                                                                                                                                                                                                                                                                                                                                                                                                                                                                                                                                                |
| REQUIRED: One plot plan, on 8 ½" x 11" paper, showing all e property lines, ingress/egress to the property, driveway locate         Image: THIS SECTION TO BE COMPLETED BY COM         ZONE <u>PMF-5</u> ZONE <u>DMF-5</u> SETBACKS: Front <u>25</u> from property line (PL)         Side       j         from PL       Rear         Maximum Height of Structure(s)           | ion & width & all easements & rights-of-way which abut the parcel.<br><b>MUNITY DEVELOPMENT DEPARTMENT STAFF</b><br>Maximum coverage of lot by structures $M/A$<br>Permanent Foundation Required: YES NO<br>Parking Requirement $M/A$<br>Special Conditions PEA Approved Stre<br>PLAN PER VE-2002-242<br>d, in writing, by the Community Development Department. The<br>until a final inspection has been completed and a Certificate of<br>Department (Section 305, Uniform Building Code).<br>the information is correct; I agree to comply with any and all codes,<br>he project. I understand that failure to comply shall result in legal<br>non-use of the building(s).<br>Date $12-12-03$<br>Date $12-12-03$                                                                                                                                                                                                                                                                                                                                                                                                                                                                               |