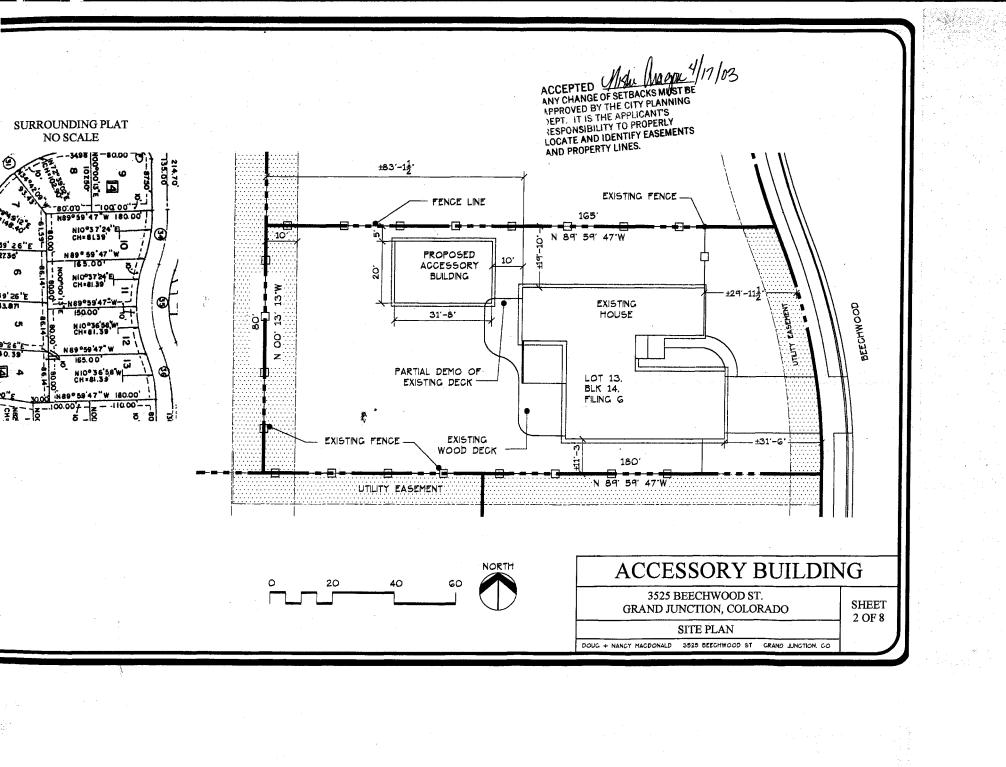

## **PLANNING CLEARANCE**

89210 **BLDG PERMIT NO.** 

(Single Family Residential and Accessory Structures) **Community Development Department** 

| 73469-9951                                                                                                                                                                                                                                                                                                                    | Your Bridge to a Better Community                                                                                                                                                                         |
|-------------------------------------------------------------------------------------------------------------------------------------------------------------------------------------------------------------------------------------------------------------------------------------------------------------------------------|-----------------------------------------------------------------------------------------------------------------------------------------------------------------------------------------------------------|
|                                                                                                                                                                                                                                                                                                                               | SQ. FT. OF PROPOSED BLDGS/ADDITION $\pm 604$ GF                                                                                                                                                           |
| TAX SCHEDULE NO. 2945 -011-30-0                                                                                                                                                                                                                                                                                               | BQ. FT. OF EXISTING BLDGS ± 1800 SF                                                                                                                                                                       |
| SUBDIVISION Spring Valley                                                                                                                                                                                                                                                                                                     | TOTAL SQ. FT. OF EXISTING & PROPOSED + 2460SF                                                                                                                                                             |
| FILING 6 BLK 14 LOT 13                                                                                                                                                                                                                                                                                                        | NO. OF DWELLING UNITS:                                                                                                                                                                                    |
| "OWNER Douge Mary MacDonald                                                                                                                                                                                                                                                                                                   | Before: After: this Construction  NO. OF BUILDINGS ON PARCEL                                                                                                                                              |
| (1) ADDRESS 3525 Beech wood                                                                                                                                                                                                                                                                                                   | Before: After: this Construction                                                                                                                                                                          |
| (1) TELEPHONE 257-9727 (W 241-074                                                                                                                                                                                                                                                                                             | USE OF EXISTING BUILDINGS WORK STORE STORE BUILDINGS France building;                                                                                                                                     |
| (2) APPLICANT                                                                                                                                                                                                                                                                                                                 | )                                                                                                                                                                                                         |
| (2) ADDRESS                                                                                                                                                                                                                                                                                                                   | TYPE OF HOME PROPOSED:  Site Built Manufactured Home (UBC)                                                                                                                                                |
| (2) TELEPHONE                                                                                                                                                                                                                                                                                                                 | Manufactured Home (HUD)                                                                                                                                                                                   |
| REQUIRED: One plot plan, on 8 ½" x 11" paper, showing a property lines, ingress/egress to the property, driveway los                                                                                                                                                                                                          | all existing & proposed structure location(s), parking, setbacks to all existing & width & all easements & rights-of-way which abut the parcel.                                                           |
| SETBACKS: Front                                                                                                                                                                                                                                                                                                               |                                                                                                                                                                                                           |
| structure authorized by this application cannot be occupied Occupancy has been issued, if applicable, by the Building I hereby acknowledge that I have read this application and ordinances, laws, regulations or restrictions which apply to action, which may include but not necessarily be limited to Applicant Signature | the information is correct; Lagree to comply with any and all codes, to the project. I understand that failure to comply shall result in legal to non-use of the building(s).  Date 4-17-03  Date 4/17/03 |
| ``````                                                                                                                                                                                                                                                                                                                        | YES NO W/O No.                                                                                                                                                                                            |
| Utility Accounting assurance                                                                                                                                                                                                                                                                                                  | Date 4-17-03                                                                                                                                                                                              |
| スメリロ このロ ロソ はのはていり こりのは ひんでき ヘミ さつりょくいつこ                                                                                                                                                                                                                                                                                      | (Clastica D 2 DD Clasted Lunghian Zanina D Davidan-1-1-4 And-1                                                                                                                                            |