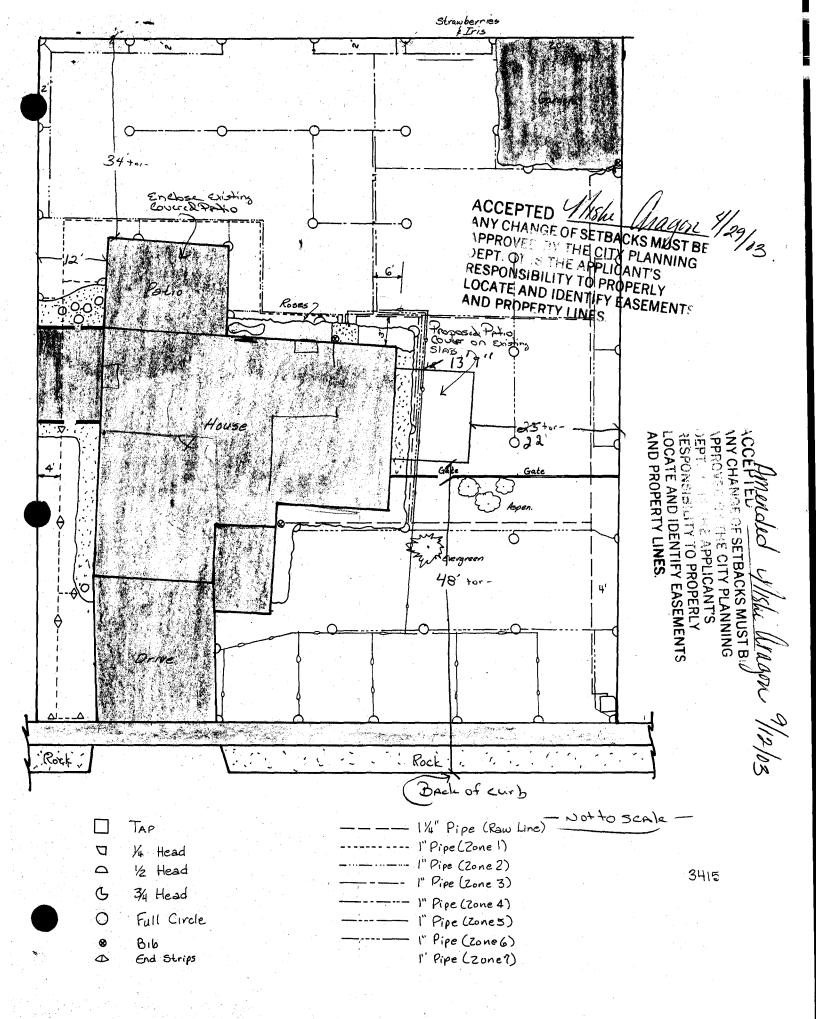

## PLANNING CLEARANCE

BLDG PERMIT NO. 89245

(Single Family Residential and Accessory Structures)

Community Development Department

| les 152-10072                                                                                                                                                                                                                                                                                                                                                                                                                                                                                                                                   | Your Bridge to a Better Community                                                                                                                                                                                                                                                                                                                                                                                                        |
|-------------------------------------------------------------------------------------------------------------------------------------------------------------------------------------------------------------------------------------------------------------------------------------------------------------------------------------------------------------------------------------------------------------------------------------------------------------------------------------------------------------------------------------------------|------------------------------------------------------------------------------------------------------------------------------------------------------------------------------------------------------------------------------------------------------------------------------------------------------------------------------------------------------------------------------------------------------------------------------------------|
| BLDG ADDRESS 3415 Beed wood                                                                                                                                                                                                                                                                                                                                                                                                                                                                                                                     | SQ. FT. OF PROPOSED BLDGS/ADDITION 280                                                                                                                                                                                                                                                                                                                                                                                                   |
| TAX SCHEDULE NO 2945-014-35027                                                                                                                                                                                                                                                                                                                                                                                                                                                                                                                  | SQ. FT. OF EXISTING BLDGS 2400 PORTOX.                                                                                                                                                                                                                                                                                                                                                                                                   |
| SUBDIVISION Spring Oplley                                                                                                                                                                                                                                                                                                                                                                                                                                                                                                                       | TOTAL SQ. FT. OF EXISTING & PROPOSED 3080 Agree,                                                                                                                                                                                                                                                                                                                                                                                         |
| FILINGBLKLOT                                                                                                                                                                                                                                                                                                                                                                                                                                                                                                                                    | NO. OF DWELLING UNITS:                                                                                                                                                                                                                                                                                                                                                                                                                   |
| "OWNER ED & NATALIC Holliday                                                                                                                                                                                                                                                                                                                                                                                                                                                                                                                    | Before: After: this Construction  NO. OF BUILDINGS ON PARCEL  Before: \ After: \ this Construction                                                                                                                                                                                                                                                                                                                                       |
| (1) ADDRESS Same                                                                                                                                                                                                                                                                                                                                                                                                                                                                                                                                |                                                                                                                                                                                                                                                                                                                                                                                                                                          |
| (1) TELEPHONE 241 - 9236                                                                                                                                                                                                                                                                                                                                                                                                                                                                                                                        | USE OF EXISTING BUILDINGS 12051 Aunce                                                                                                                                                                                                                                                                                                                                                                                                    |
| (2) APPLICANT LAIN WILLIAMS                                                                                                                                                                                                                                                                                                                                                                                                                                                                                                                     | DESCRIPTION OF WORK & INTENDED USE Enclose Patio                                                                                                                                                                                                                                                                                                                                                                                         |
| (2) ADDRESS 2741 Pack Low                                                                                                                                                                                                                                                                                                                                                                                                                                                                                                                       | TYPE OF HOME PROPOSED:  Site Built Manufactured Home (UBC)                                                                                                                                                                                                                                                                                                                                                                               |
| (2) TELEPHONE 241-5643                                                                                                                                                                                                                                                                                                                                                                                                                                                                                                                          | Manufactured Home (HUD) Other (please specify)                                                                                                                                                                                                                                                                                                                                                                                           |
|                                                                                                                                                                                                                                                                                                                                                                                                                                                                                                                                                 | all existing & proposed structure location(s), parking, setbacks to all cation & width & all easements & rights-of-way which abut the parcel.                                                                                                                                                                                                                                                                                            |
| IST THIS SECTION TO BE COMPLETED BY CO                                                                                                                                                                                                                                                                                                                                                                                                                                                                                                          | DMMUNITY DEVELOPMENT DEPARTMENT STAFF 🐿                                                                                                                                                                                                                                                                                                                                                                                                  |
| ZONE LMF-5                                                                                                                                                                                                                                                                                                                                                                                                                                                                                                                                      |                                                                                                                                                                                                                                                                                                                                                                                                                                          |
| ZONE LINE /                                                                                                                                                                                                                                                                                                                                                                                                                                                                                                                                     | Maximum coverage of lot by structures //U 70                                                                                                                                                                                                                                                                                                                                                                                             |
|                                                                                                                                                                                                                                                                                                                                                                                                                                                                                                                                                 | Maximum coverage of lot by structures                                                                                                                                                                                                                                                                                                                                                                                                    |
| SETBACKS: Front 20/25 from property line (PL) or from center of ROW, whichever is greater                                                                                                                                                                                                                                                                                                                                                                                                                                                       | Permanent Foundation Required: YES X NO                                                                                                                                                                                                                                                                                                                                                                                                  |
| SETBACKS: Front 20/25 from property line (PL)                                                                                                                                                                                                                                                                                                                                                                                                                                                                                                   | Permanent Foundation Required: YES_XNO  Parking Req'mt                                                                                                                                                                                                                                                                                                                                                                                   |
| SETBACKS: Front 20/25 from property line (PL) or from center of ROW, whichever is greater                                                                                                                                                                                                                                                                                                                                                                                                                                                       | Permanent Foundation Required: YES X NO  Parking Req'mt  L  Special Conditions                                                                                                                                                                                                                                                                                                                                                           |
| SETBACKS: Front 20/25 from property line (PL) or from center of ROW, whichever is greater  Side 5/3 from PL, Rear 25/5 from P                                                                                                                                                                                                                                                                                                                                                                                                                   | Permanent Foundation Required: YES_XNO  Parking Req'mt                                                                                                                                                                                                                                                                                                                                                                                   |
| SETBACKS: Front $\frac{20/25}{5}$ from property line (PL) or from center of ROW, whichever is greater Side $\frac{5/3}{5}$ from PL, Rear $\frac{26/5}{5}$ from PMaximum Height 35 '                                                                                                                                                                                                                                                                                                                                                             | Permanent Foundation Required: YES X NO  Parking Req'mt  Special Conditions  CENSUS TRAFFIC ANNX#  ved, in writing, by the Community Development Department. The ed until a final inspection has been completed and a Certificate of                                                                                                                                                                                                     |
| SETBACKS: Front 20/25 from property line (PL) or from center of ROW, whichever is greater  Side 5/3 from PL, Rear 25/5 from P  Maximum Height 35′  Modifications to this Planning Clearance must be approximately structure authorized by this application cannot be occuping Occupancy has been issued, if applicable, by the Buildin I hereby acknowledge that I have read this application and                                                                                                                                               | Permanent Foundation Required: YES X NO Parking Req'mt Special Conditions  CENSUS TRAFFIC ANNX#  ved, in writing, by the Community Development Department. The red until a final inspection has been completed and a Certificate of g Department (Section 305, Uniform Building Code).  the information is correct; I agree to comply with any and all codes, of the project. I understand that failure to comply shall result in legal. |
| SETBACKS: Front 20/25 from property line (PL) or from center of ROW, whichever is greater  Side 5/3 from PL, Rear 26/5 from P  Maximum Height 35′  Modifications to this Planning Clearance must be approximately structure authorized by this application cannot be occuping Occupancy has been issued, if applicable, by the Building I hereby acknowledge that I have read this application and ordinances, laws, regulations or restrictions which apply to                                                                                 | Permanent Foundation Required: YES X NO Parking Req'mt Special Conditions  CENSUS TRAFFIC ANNX#  ved, in writing, by the Community Development Department. The red until a final inspection has been completed and a Certificate of g Department (Section 305, Uniform Building Code).  the information is correct; I agree to comply with any and all codes, of the project. I understand that failure to comply shall result in legal. |
| SETBACKS: Front 20/25 from property line (PL) or from center of ROW, whichever is greater  Side 5/3 from PL, Rear 26/5 from P  Maximum Height 35 '  Modifications to this Planning Clearance must be approximately structure authorized by this application cannot be occuping Occupancy has been issued, if applicable, by the Building I hereby acknowledge that I have read this application and ordinances, laws, regulations or restrictions which apply to action, which may include but not necessarily be limited to                    | Permanent Foundation Required: YES X NO                                                                                                                                                                                                                                                                                                                                                                                                  |
| SETBACKS: Front 20/25 from property line (PL) or from center of ROW, whichever is greater  Side 5/3 from PL, Rear 25/5 from P  Maximum Height 35′  Modifications to this Planning Clearance must be approximately structure authorized by this application cannot be occuping Occupancy has been issued, if applicable, by the Building I hereby acknowledge that I have read this application and ordinances, laws, regulations or restrictions which apply to action, which may include but not necessarily be limited to Applicant Signature | Permanent Foundation Required: YES X NO                                                                                                                                                                                                                                                                                                                                                                                                  |