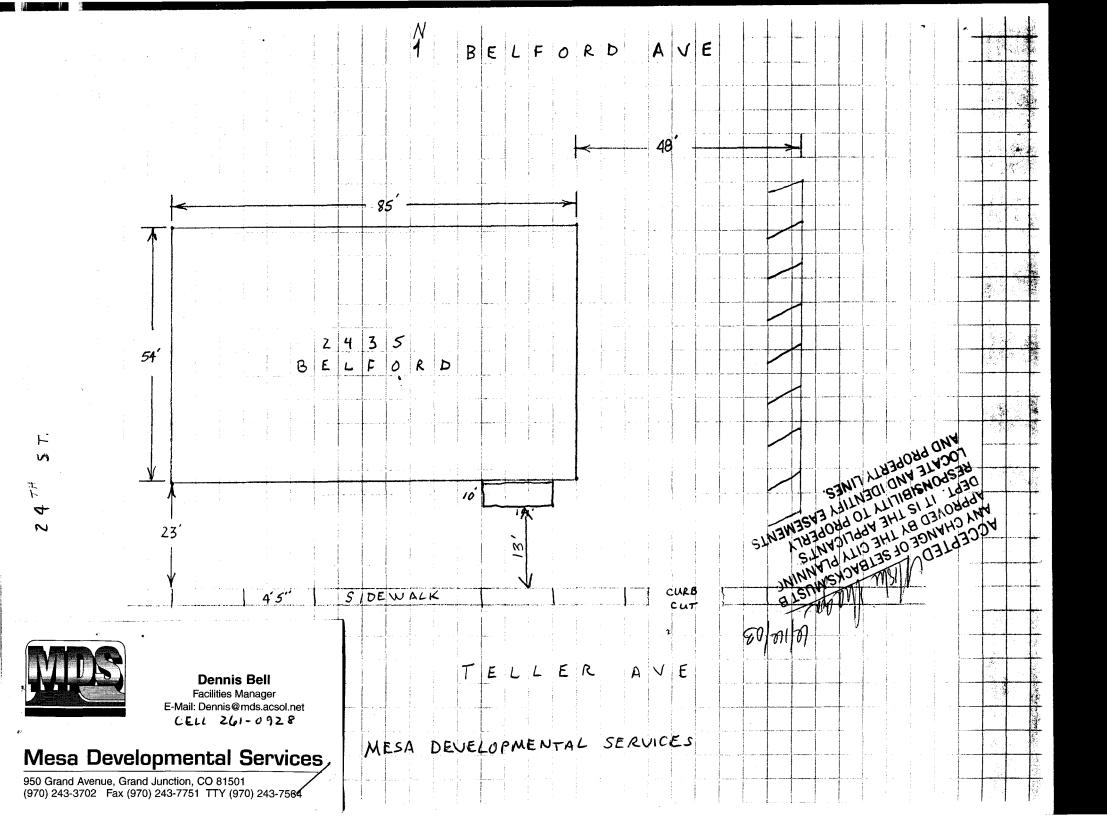

## PLANNING CLEARANCE

BLDG PERMIT NO. None

(Single Family Residential and Accessory Structures)

Community: Development Department

(Goldenrod: Utility Accounting)

| 43419-3087                                                                                                                                                                           | Your Bridge to a Better Community                                                                                                                                                                                                                                                                                                   |
|--------------------------------------------------------------------------------------------------------------------------------------------------------------------------------------|-------------------------------------------------------------------------------------------------------------------------------------------------------------------------------------------------------------------------------------------------------------------------------------------------------------------------------------|
| BLDG ADDRESS 2435 BELFORD                                                                                                                                                            | SQ. FT. OF PROPOSED BLDGS/ADDITION /90                                                                                                                                                                                                                                                                                              |
| TAX SCHEDULE NO. <u>2945-131-02-979</u>                                                                                                                                              | SQ. FT. OF EXISTING BLDGS 4,590                                                                                                                                                                                                                                                                                                     |
| SUBDIVISION                                                                                                                                                                          | TOTAL SQ. FT. OF EXISTING & PROPOSED 4, 730                                                                                                                                                                                                                                                                                         |
| FILINGBLKLOT                                                                                                                                                                         | NO. OF DWELLING UNITS:                                                                                                                                                                                                                                                                                                              |
| (1) OWNER MESA DEVELOPMENTAL SUCS                                                                                                                                                    | Before: After: this Construction NO. OF BUILDINGS ON PARCEL                                                                                                                                                                                                                                                                         |
| (1) ADDRESS 950 GRAND AVE                                                                                                                                                            | Before: After: this Construction                                                                                                                                                                                                                                                                                                    |
| (1) TELEPHONE 243-3702                                                                                                                                                               | USE OF EXISTING BUILDINGS MESA DEVELOPMENTAL SVCS                                                                                                                                                                                                                                                                                   |
| (2) APPLICANT SAME                                                                                                                                                                   | DESCRIPTION OF WORK & INTENDED USE PUT 10x14 SUED IN                                                                                                                                                                                                                                                                                |
| (2) ADDRESS                                                                                                                                                                          | TYPE OF HOME PROPOSED: Site Built Manufactured Home (UBC)                                                                                                                                                                                                                                                                           |
| (2) TELEPHONE                                                                                                                                                                        | Manufactured Home (HUD)  Notice (Please specify) 10×4 ちゅん                                                                                                                                                                                                                                                                           |
|                                                                                                                                                                                      | all existing & proposed structure location(s), parking, setbacks to all cation & width & all easements & rights-of-way which abut the parcel.                                                                                                                                                                                       |
| SETBACKS: Front                                                                                                                                                                      | Maximum coverage of lot by structures                                                                                                                                                                                                                                                                                               |
| structure authorized by this application cannot be occupi<br>Occupancy has been issued, if applicable, by the Building<br>I hereby acknowledge that I have read this application and | ved, in writing, by the Community Development Department. The ed until a final inspection has been completed and a Certificate of g Department (Section 305, Uniform Building Code).  the information is correct; Lagree to comply with any and all codes, o the project. I understand that failure to comply shall result in legal |
| action, which may include but not necessarily be limited t                                                                                                                           |                                                                                                                                                                                                                                                                                                                                     |
| Applicant Signature Sense Bull                                                                                                                                                       | Date 6-16-03                                                                                                                                                                                                                                                                                                                        |
| Department Approval <u>///8/w ///////////////////////////////</u>                                                                                                                    | Date                                                                                                                                                                                                                                                                                                                                |
| Additional water and/or sewer tap fee(s) are required:                                                                                                                               | YES NO WONO OF BOOK                                                                                                                                                                                                                                                                                                                 |
| Itility Accounting Tanwer                                                                                                                                                            | Date 6-(6-03                                                                                                                                                                                                                                                                                                                        |
| /ALID FOR SIX MONTHS FROM DATE OF ISSUANCE                                                                                                                                           | (Section 9-3-2C Grand Junction Zoning & Development Code)                                                                                                                                                                                                                                                                           |