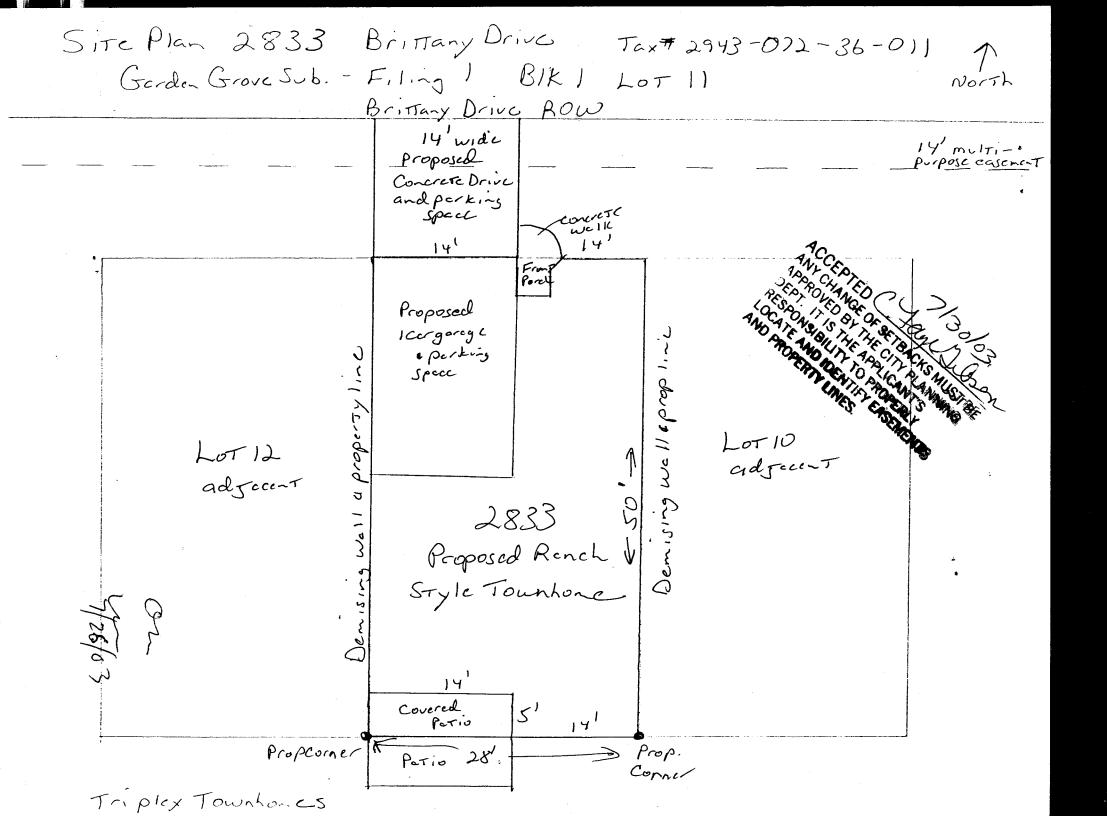

## PLANNING CLEARANCE

E N

BLDG PERMIT NO. 9000

(Single Family Residential and Accessory Structures)

Community Development Department

Your Bridge to a Better Community

| 81501                                                                                                                                                                                                                                                                                                                                                       |                                                                                                                                                                           |
|-------------------------------------------------------------------------------------------------------------------------------------------------------------------------------------------------------------------------------------------------------------------------------------------------------------------------------------------------------------|---------------------------------------------------------------------------------------------------------------------------------------------------------------------------|
| BLDG ADDRESS 2833 Brittery Drive                                                                                                                                                                                                                                                                                                                            | SQ. FT. OF PROPOSED BLDGS/ADDITION 1900 Total                                                                                                                             |
| TAX SCHEDULE NO. 2943-071-36-011                                                                                                                                                                                                                                                                                                                            | SQ. FT. OF EXISTING BLDGS                                                                                                                                                 |
| SUBDIVISION Garden Grove                                                                                                                                                                                                                                                                                                                                    | TOTAL SQ. FT. OF EXISTING & PROPOSED 1400 TOTAL                                                                                                                           |
|                                                                                                                                                                                                                                                                                                                                                             | NO. OF DWELLING UNITS:                                                                                                                                                    |
| (1) OWNER Graden Grove Homes                                                                                                                                                                                                                                                                                                                                | Before: After: this Construction NO. OF BUILDINGS ON PARCEL                                                                                                               |
| (1) ADDRESS 2320 - E/2 Rd G J 8150                                                                                                                                                                                                                                                                                                                          | Before: After: this Construction                                                                                                                                          |
| (1) TELEPHONE 250-1128 (Aay)                                                                                                                                                                                                                                                                                                                                | USE OF EXISTING BUILDINGS                                                                                                                                                 |
| (2) APPLICANT RED HART CONST                                                                                                                                                                                                                                                                                                                                | DESCRIPTION OF WORK & INTENDED USE New Town home                                                                                                                          |
| (2) ADDRESS 2320 - E/2 Rd. G. J. 8150                                                                                                                                                                                                                                                                                                                       | TYPE OF HOME PROPOSED:    X   Site Built                                                                                                                                  |
| (2) TELEPHONE 234-0822 (Dan)                                                                                                                                                                                                                                                                                                                                | Manufactured Home (HUD) Other (please specify)                                                                                                                            |
| REQUIRED: One plot plan, on 8 ½" x 11" paper, showing al                                                                                                                                                                                                                                                                                                    | l existing & proposed structure location(s), parking, setbacks to all ation & width & all easements & rights-of-way which abut the parcel.                                |
| ® THIS SECTION TO BE COMPLETED BY CO                                                                                                                                                                                                                                                                                                                        | MMUNITY DEVELOPMENT DEPARTMENT STAFF 🐿                                                                                                                                    |
| ZONE RMF-16                                                                                                                                                                                                                                                                                                                                                 | Maximum coverage of lot by structures                                                                                                                                     |
| SETBACKS: Front from property line (PL)                                                                                                                                                                                                                                                                                                                     | Permanent Foundation Required: YES NO                                                                                                                                     |
| or from center of ROW, whichever is greater                                                                                                                                                                                                                                                                                                                 | Parking Req'mt 2                                                                                                                                                          |
| Side from PL, Rear from PL                                                                                                                                                                                                                                                                                                                                  |                                                                                                                                                                           |
| Maximum Height 40                                                                                                                                                                                                                                                                                                                                           | CENSUS TRAFFIC ANNX#                                                                                                                                                      |
|                                                                                                                                                                                                                                                                                                                                                             | )                                                                                                                                                                         |
| Modifications to this Planning Clearance must be approved, in writing, by the Community Development Department. The structure authorized by this application cannot be occupied until a final inspection has been completed and a Certificate of Occupancy has been issued, if applicable, by the Building Department (Section 305, Uniform Building Code). |                                                                                                                                                                           |
| • • • • • • • • • • • • • • • • • • • •                                                                                                                                                                                                                                                                                                                     | the information is correct; I agree to comply with any and all codes, the project. I understand that failure to comply shall result in legal pron-use of the building(s). |
| Applicant Signature Delle State                                                                                                                                                                                                                                                                                                                             | Date July 25, 2003                                                                                                                                                        |
| Department Approval 7.6.C. Hay                                                                                                                                                                                                                                                                                                                              | br Date 7/30/03                                                                                                                                                           |
| Additional water and/or sewer tap fee(s) are required:                                                                                                                                                                                                                                                                                                      | YES NO W/O No. / (273                                                                                                                                                     |
| Utility Accounting                                                                                                                                                                                                                                                                                                                                          | Date 7-35-03                                                                                                                                                              |
| VALUE FOR ON MONTHS FROM DATE OF LOCALINGE                                                                                                                                                                                                                                                                                                                  |                                                                                                                                                                           |