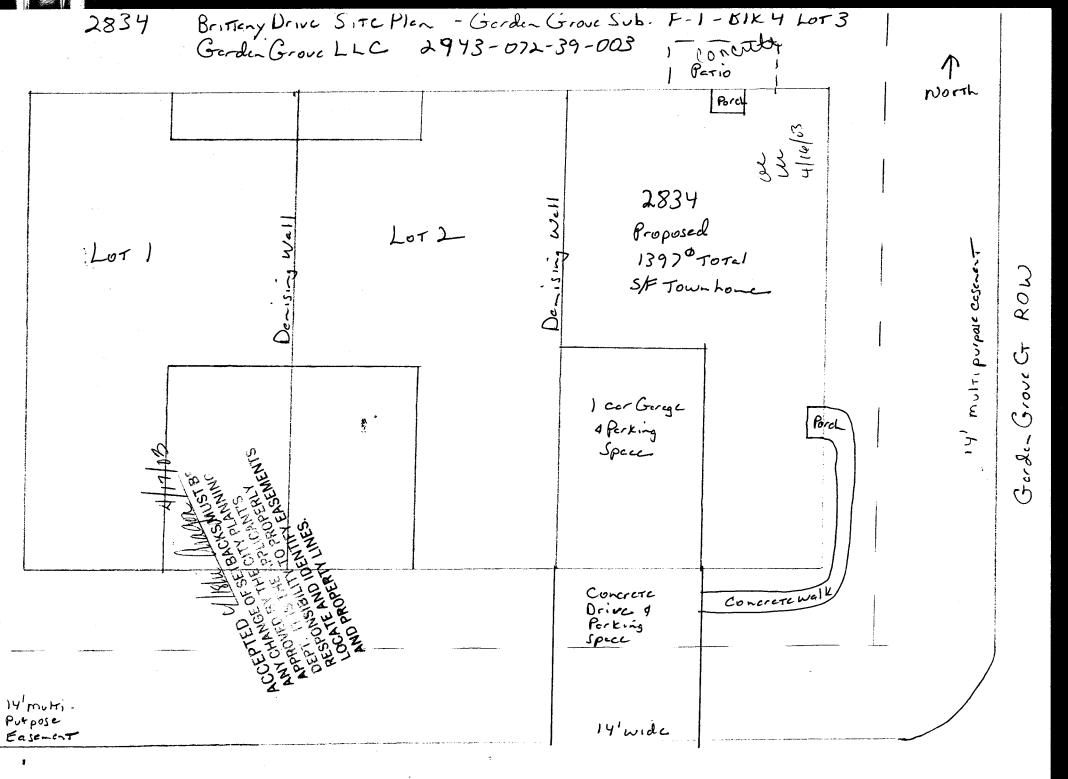

## **PLANNING CLEARANCE**

(Single Family Residential and Accessory Structures)

Community Development Department

BLDG PERMIT NO.

89062

Your Bridge to a Better Community

| BLDG ADDRESS 2834 Brittany Drive                                                                                                                                             | SQ. FT. OF PROPOSED BLDGS/ADDITION 1397                                                                                                                                                                                                         |
|------------------------------------------------------------------------------------------------------------------------------------------------------------------------------|-------------------------------------------------------------------------------------------------------------------------------------------------------------------------------------------------------------------------------------------------|
| TAX SCHEDULE NO. <u>2943 - 072 - 39 - 003</u>                                                                                                                                | $\boldsymbol{\sigma}$                                                                                                                                                                                                                           |
| SUBDIVISION Garden Grove                                                                                                                                                     | TOTAL SQ. FT. OF EXISTING & PROPOSED 1397                                                                                                                                                                                                       |
| FILING J BLK 4 LOT 3  (1) OWNER GCOLC GROVE LC  (1) ADDRESS 623 LaSalle CT. SISOY  (1) TELEPHONE 250-1128 (Ray)  (2) APPLICANT RED HART CONT  (2) ADDRESS 2320-EX. Rd. 81503 | NO. OF DWELLING UNITS: Before: After: this Construction NO. OF BUILDINGS ON PARCEL Before: After: this Construction  USE OF EXISTING BUILDINGS   DESCRIPTION OF WORK & INTENDED USE   TYPE OF HOME PROPOSED: Site Built Manufactured Home (UBC) |
| (2) TELEPHONE 234-0822 (Den)                                                                                                                                                 | Manufactured Home (HUD) Other (please specify)                                                                                                                                                                                                  |
|                                                                                                                                                                              | all existing & proposed structure location(s), parking, setbacks to all cation & width & all easements & rights-of-way which abut the parcel.                                                                                                   |
|                                                                                                                                                                              | DMMUNITY DEVELOPMENT DEPARTMENT STAFF                                                                                                                                                                                                           |
| ZONE RMF-14                                                                                                                                                                  | Maximum coverage of lot by structures                                                                                                                                                                                                           |
| SETBACKS: Front from property line (PL) or from center of RoW, whichever is greater  Side from PL, Rear from Pl  Maximum Height from Pl                                      | Permanent Foundation Required: YES_XNO  Parking Req'mt  Special Conditions  CENSUS TRAFFIC ANNX#                                                                                                                                                |
|                                                                                                                                                                              | red, in writing, by the Community Development Department. The ed until a final inspection has been completed and a Certificate of g Department (Section 305, Uniform Building Code).                                                            |
|                                                                                                                                                                              | the information is correct; I agree to comply with any and all codes, the project. I understand that failure to comply shall result in legal to non-use of the building(s).                                                                     |
| Applicant Signature Daniel R. Serie                                                                                                                                          | Date April 16, 2003                                                                                                                                                                                                                             |
| Department Approval 16. 4/18/1 Mage                                                                                                                                          | n Date $4/17/03$                                                                                                                                                                                                                                |
| <u> </u>                                                                                                                                                                     |                                                                                                                                                                                                                                                 |
| Additional water and/or sewer tap fee(s) are required:                                                                                                                       | VEG INO INVONE S TO THE                                                                                                                                                                                                                         |
| Additional water and/or sewer tap fee(s) are required:  Utility Accounting                                                                                                   |                                                                                                                                                                                                                                                 |