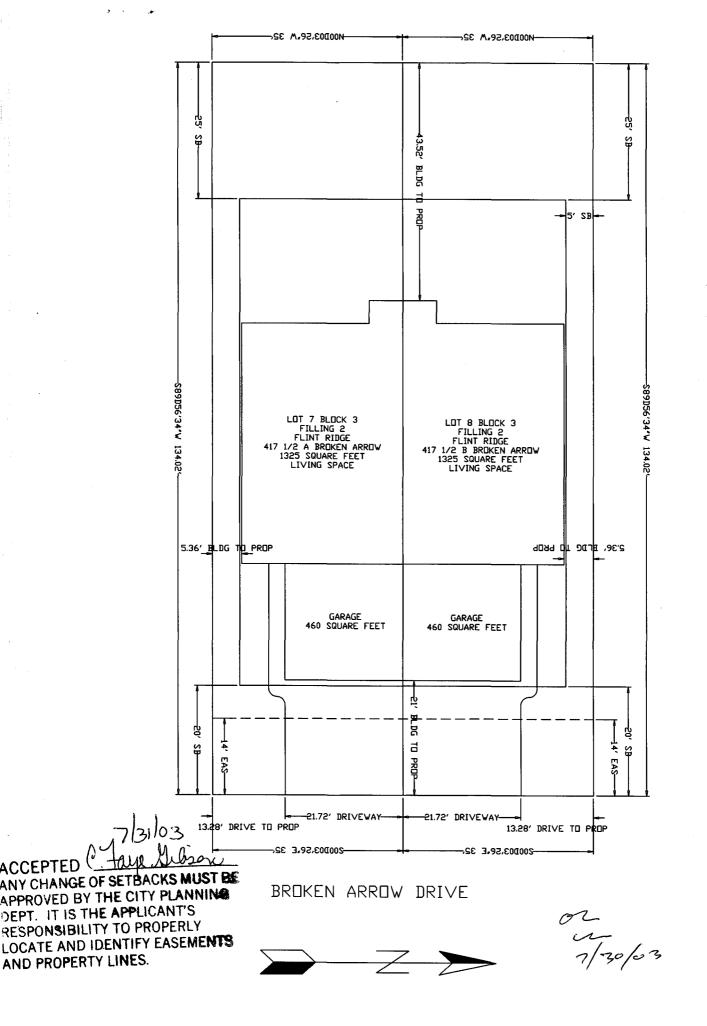

| FEE \$ 10.00PLANNING CITCP \$ 500.00(Single Family Residential an<br>Community Develop)SIF \$ 292.00Community Develop)                                                                | ament Department                                                                                                                                |
|---------------------------------------------------------------------------------------------------------------------------------------------------------------------------------------|-------------------------------------------------------------------------------------------------------------------------------------------------|
| 24-007<br>TAX SCHEDULE NO. <u>2943-174-</u>                                                                                                                                           | TOTAL SQ. FT. OF EXISTING & PROPOSED 1325                                                                                                       |
| property lines, ingress/egress to the property, driveway loo                                                                                                                          |                                                                                                                                                 |
| structure authorized by this application cannot be occupie<br>Occupancy has been issued, if applicable, by the Building<br>I hereby acknowledge that I have read this application and | the information is correct; I agree to comply with any and all codes,<br>the project. I understand that failure to comply shall result in legal |