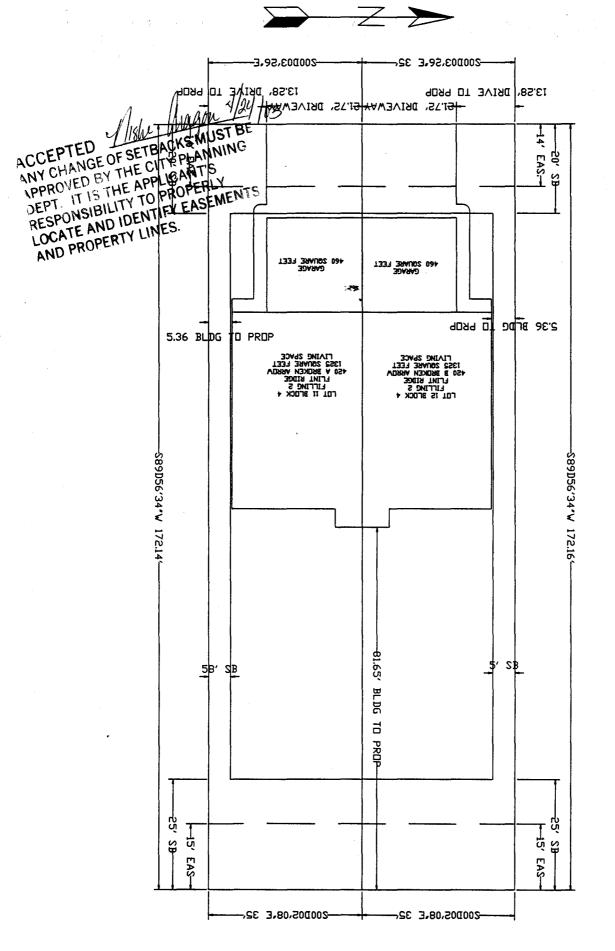

| or from center of ROW, whichever is greater<br>Side from PL, Rear/_O/ from PL Special Conditions                                                                                                                                                                                                                                                                                                                                                                                                                                                                                                                                                                                                                                                                                                                                                                                                                                                                                                                                                                                                                                                                                                                                                                                                                                                                                                                                                                                                                                                                                                                                                                                                                                                                                                                                                                                                                                                                                                                                              | * /*<br>                                                                                                                                                                                                                                                                                              |                                                                                                                                                                                                                                                                                          |  |  |  |
|-----------------------------------------------------------------------------------------------------------------------------------------------------------------------------------------------------------------------------------------------------------------------------------------------------------------------------------------------------------------------------------------------------------------------------------------------------------------------------------------------------------------------------------------------------------------------------------------------------------------------------------------------------------------------------------------------------------------------------------------------------------------------------------------------------------------------------------------------------------------------------------------------------------------------------------------------------------------------------------------------------------------------------------------------------------------------------------------------------------------------------------------------------------------------------------------------------------------------------------------------------------------------------------------------------------------------------------------------------------------------------------------------------------------------------------------------------------------------------------------------------------------------------------------------------------------------------------------------------------------------------------------------------------------------------------------------------------------------------------------------------------------------------------------------------------------------------------------------------------------------------------------------------------------------------------------------------------------------------------------------------------------------------------------------|-------------------------------------------------------------------------------------------------------------------------------------------------------------------------------------------------------------------------------------------------------------------------------------------------------|------------------------------------------------------------------------------------------------------------------------------------------------------------------------------------------------------------------------------------------------------------------------------------------|--|--|--|
| BLDG ADDRESS 440 A BROKEN ARIOW       SQ. FT. OF PROPOSED BLDGS/ADDITION 1325         TAX SCHEDULE NO. 2943 - 174 - 20 - 011       SQ. FT. OF EXISTING BLDGS         SUBDIVISION FLINT Ridde       TOTAL SQ. FT. OF EXISTING & PROPOSED 1325         FILING 2 BLK 4 LOT 11       NO. OF DWELLING UNITS:<br>Before: 0 After: 1 this Construction         "OWNER TML ENTERPRISES INC.       NO. OF DWELLING UNITS:<br>Before: 0 After: 1 this Construction         "OWNER TML ENTERPRISES INC.       NO. OF BUILDINGS ON PARCEL         Before: 1 ADDRESS P.0. Box 2569       USE OF EXISTING BUILDINGS         "OTELEPHONE(970) 245 - 9271       DESCRIPTION OF WORK & INTENDED USE New hone Coust.         "APPLICANT TML ENTERPRISES INC.       TYPE OF HOME PROPOSED:<br>X Site Built Manufactured Home (UBC)         "ADDRESS P.0. Box 2569       X Site Built Manufacture Home (UBC)         "ADDRESS P.0. Box 2569       X Site Built Manufactured Home (UBC)         "ADDRESS P.0. Box 2569       X Site Built Manufactured Home (UBC)         "ADDRESS P.0. Box 2569       X Site Built Manufactured Home (UBC)         "ADDRESS P.0. Box 2569       Manufactured Home (HDD)         "DITELEPHONE [970) 245 - 9271       Other (please specify)         "BEODRES P.0. Box 2569       Manufactured Home (HDD)         "DITELEPHONE [970) 245 - 9271       Manufactured Home (HDD)         "BODRES P.0. Box 2569       Maximum coverage of lot plan, on 8 %" x 11" pepe                                                                                                                                                                                                                                                                                                                                                                                                                                                                                                                                                                  | TCP \$ 500.00 (Single Family Residential a                                                                                                                                                                                                                                                            | nd Accessory Structures)                                                                                                                                                                                                                                                                 |  |  |  |
| TAX SCHEDULE NO. 2943 - 174 - 20 - 01/       SQ. FT. OF EXISTING BLDGS         SUBDIVISION FLINT Ridde       TOTAL SQ. FT. OF EXISTING & PROPOSED 1325         FILING 2 BLK 4 LOT //       NO. OF DWELLING UNITS:<br>Before: 0 After: 1 this Construction<br>NO. OF BUILDINGS ON PARCEL<br>Before: 0 After: 1 this Construction         (1) ADDRESS 6.0. Box 2569       USE OF EXISTING BUILDINGS         (1) ADDRESS 6.0. Box 2569       USE OF EXISTING BUILDINGS         (1) ADDRESS 6.0. Box 2569       USE OF EXISTING BUILDINGS         (2) APPLICANT 7ML ENTERPRISES 7MC       USE OF EXISTING BUILDINGS         (2) APPLICANT 7ML ENTERPRISES 7MC       TYPE OF HOME PROPOSED:<br>X Site Built Manufactured Home (UBC)         (2) ADDRESS 6.0. Box 2569       X Site Built Manufactured Home (UBC)         (2) APPLICANT 7ML ENTERPRISES 7MC       Manufactured Home (UBC)         (2) ADDRESS 6.0. Box 2569       X Site Built Manufactured Home (UBC)         (2) ADDRESS 6.0. Box 2569       X Site Built Manufactured Home (UBC)         (2) ADDRESS 7.0. Box 2569       X Site Built Manufactured Home (UBC)         (2) TELEPHONE (970) 245- 9271/       Other (please specify)         REQUIRED: One plot plen, on 8 1/4 × 11" paper, showing all existing &                                                                                                                                                                                                                                                                                                                                                                                                                                                                                                                                                      |                                                                                                                                                                                                                                                                                                       | Your Bridge to a Better Community                                                                                                                                                                                                                                                        |  |  |  |
| SUBDIVISION       FLINT       Ribbe       TOTAL SQ. FT. OF EXISTING & PROPOSED 1325         FILING       2       BLK       4       LOT       NO. OF DWELLING UNITS:<br>Before:       DAfter:       1 this Construction         "OWNER       IML ENTERPRISES INC.       NO. OF BUILDINGS ON PARCEL<br>Before:       CAfter:       1 this Construction         (1) ADDRESS       I.O. Box 2569       USE OF EXISTING BUILDINGS                                                                                                                                                                                                                                                                                                                                                                                                                                                                                                                                                                                                                                                                                                                                                                                                                                                                                                                                                                                                                                                                                                                                                                                                                                                                                                                                                                                                                                                                                                                                                                                                                  | BLDG ADDRESS 420 A BROKEN ARAON                                                                                                                                                                                                                                                                       | SQ. FT. OF PROPOSED BLDGS/ADDITION 1325                                                                                                                                                                                                                                                  |  |  |  |
| FILING                                                                                                                                                                                                                                                                                                                                                                                                                                                                                                                                                                                                                                                                                                                                                                                                                                                                                                                                                                                                                                                                                                                                                                                                                                                                                                                                                                                                                                                                                                                                                                                                                                                                                                                                                                                                                                                                                                                                                                                                                                        | TAX SCHEDULE NO. 2943 -174-20-011                                                                                                                                                                                                                                                                     | SQ. FT. OF EXISTING BLDGS                                                                                                                                                                                                                                                                |  |  |  |
| (1) OWNER <u>TAL ENTERPRISES INC.</u> Before: <u>O</u> After: <u>/</u> this Construction         (1) ADDRESS <u>P.O. Box 2569</u> NO. OF BUILDINGS ON PARCEL         (1) ADDRESS <u>P.O. Box 2569</u> USE OF EXISTING BUILDINGS         (1) TELEPHONE( <u>970) 245-9271</u> USE OF EXISTING BUILDINGS         (2) APPLICANT <u>TML ENTERPRISES INC</u> TYPE OF HOME PROPOSED:         (2) ADDRESS <u>P.O. Box 2569</u> TYPE OF HOME PROPOSED:         (2) ADDRESS <u>P.O. Box 2569</u> TYPE OF HOME PROPOSED:         (2) ADDRESS <u>P.O. Box 2569</u> TYPE OF HOME PROPOSED:         (2) ADDRESS <u>P.O. Box 2569</u> TYPE OF HOME PROPOSED:         (2) ADDRESS <u>P.O. Box 2569</u> X Site Built <u>Manufactured Home (UBC)</u> (2) ADDRESS <u>P.O. Box 2569</u> Manufactured Home (HUD)         (2) TELEPHONE <u>(970) 245- 9271</u> Other (please specify)         (2) TELEPHONE <u>(970) 245- 9271</u> Manufactured Home (UBC)         (2) TELEPHONE <u>(970) 245- 9271</u> Manufactured Home (UBC)         (2) TELEPHONE <u>(970) 245- 9271</u> Other (please specify)         (2) TELEPHONE <u>(970) 245- 9271</u> Other (please specify)         (2) TELEPHONE <u>(970) 245- 9271</u> Other (please specify)         (2) TELEPHONE <u>(970) 245- 9271</u> Maximum coverage of lot by structures <u>10^0</u> (2) TELEPHONE <u>P.O. F. S</u> Maximum coverage of lot by structures <u>10^0</u>                                                                                                                                                                                                                                                                                                                                                                                                                                                                                                                                                                                                                                         | SUBDIVISION FLINT Ridge                                                                                                                                                                                                                                                                               | TOTAL SQ. FT. OF EXISTING & PROPOSED 1325                                                                                                                                                                                                                                                |  |  |  |
| property lines, ingress/egress to the property, driveway location & width & all easements & rights-of-way which abut the parcel.         Image: THIS SECTION TO BE COMPLETED BY COMMUNITY DEVELOPMENT DEPARTMENT STAFF Image: Complete the parcel of the parcel o | <ul> <li><sup>(1)</sup>OWNER <u><i>TML ENTERPRISES INC.</i></u></li> <li>(1) ADDRESS <u>P.O. Box 2569</u></li> <li><sup>(1)</sup> TELEPHONE (<u>970) 245-9271</u></li> <li><sup>(2)</sup> APPLICANT <u><i>TML ENTERPRISES INC</i></u></li> <li><sup>(2)</sup> ADDRESS <u>P.O. Box 2569</u></li> </ul> | Before: After: this Construction<br>NO. OF BUILDINGS ON PARCEL<br>Before: After: this Construction<br>USE OF EXISTING BUILDINGS<br>DESCRIPTION OF WORK & INTENDED USE <u>New home Cowst</u> .<br>TYPE OF HOME PROPOSED:<br>Site Built Manufactured Home (UBC)<br>Manufactured Home (HUD) |  |  |  |
| ZONE $\underline{RMF-S}$<br>SETBACKS: Front $\underline{20'}$ from property line (PL)<br>orfrom center of ROW, whichever is greater<br>Side $\underline{5'}$ from PL, Rear $\underline{10'}$ from PL<br>Maximum Height $\underline{35'}$<br>Maximum Height $\underline{35'}$<br>Maximum Height $\underline{35'}$<br>Maximum Coverage of lot by structures $\underline{10'0}$<br>Permanent Foundation Required: YES $\underline{X}$ NO<br>Parking Req'mt $\underline{2}$<br>Special Conditions                                                                                                                                                                                                                                                                                                                                                                                                                                                                                                                                                                                                                                                                                                                                                                                                                                                                                                                                                                                                                                                                                                                                                                                                                                                                                                                                                                                                                                                                                                                                                 |                                                                                                                                                                                                                                                                                                       |                                                                                                                                                                                                                                                                                          |  |  |  |
| SETBACKS: Front       20'       from property line (PL)         or      from center of ROW, whichever is greater         Side       5'       from PL, Rear       / 0'       from PL         Maximum Height       35'       Permanent Foundation Required: YES_X_NO       Parking Req'mt       2                                                                                                                                                                                                                                                                                                                                                                                                                                                                                                                                                                                                                                                                                                                                                                                                                                                                                                                                                                                                                                                                                                                                                                                                                                                                                                                                                                                                                                                                                                                                                                                                                                                                                                                                               | IN THIS SECTION TO BE COMPLETED BY COMMUNITY DEVELOPMENT DEPARTMENT STAFF 19                                                                                                                                                                                                                          |                                                                                                                                                                                                                                                                                          |  |  |  |
| or from center of ROW, whichever is greater<br>Side from PL, Rear/_O' from PL<br>Maximum Height S5'                                                                                                                                                                                                                                                                                                                                                                                                                                                                                                                                                                                                                                                                                                                                                                                                                                                                                                                                                                                                                                                                                                                                                                                                                                                                                                                                                                                                                                                                                                                                                                                                                                                                                                                                                                                                                                                                                                                                           | ZONE BMF-8                                                                                                                                                                                                                                                                                            | Maximum coverage of lot by structures <u>イのつ</u>                                                                                                                                                                                                                                         |  |  |  |
|                                                                                                                                                                                                                                                                                                                                                                                                                                                                                                                                                                                                                                                                                                                                                                                                                                                                                                                                                                                                                                                                                                                                                                                                                                                                                                                                                                                                                                                                                                                                                                                                                                                                                                                                                                                                                                                                                                                                                                                                                                               | or from center of ROW, whichever is greater<br>Side from PL, Rear/ from P                                                                                                                                                                                                                             | Parking Req'mt<br>L<br>Special Conditions                                                                                                                                                                                                                                                |  |  |  |