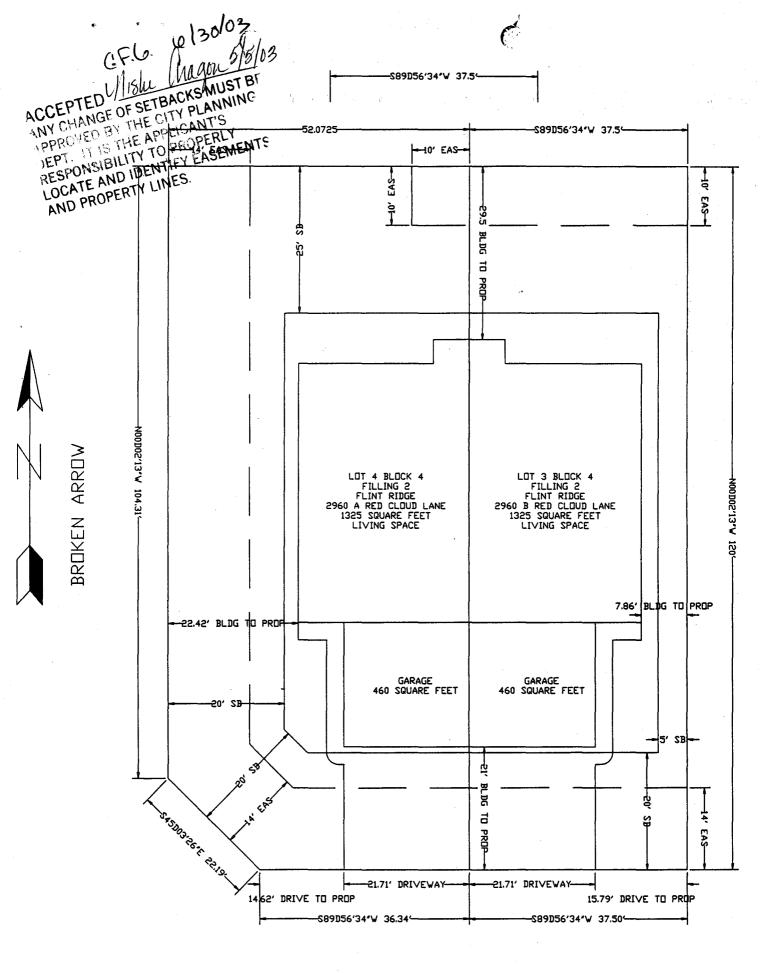

| A.,                                                                                                                                                                                                                                                            |                                                                                                                                                                                                                                                                                                                                                                                                                                                                                                                                                                           |
|----------------------------------------------------------------------------------------------------------------------------------------------------------------------------------------------------------------------------------------------------------------|---------------------------------------------------------------------------------------------------------------------------------------------------------------------------------------------------------------------------------------------------------------------------------------------------------------------------------------------------------------------------------------------------------------------------------------------------------------------------------------------------------------------------------------------------------------------------|
| FEE \$ 10.00 PLANNING C   TCP \$ 500.00 (Single Family Residential a)                                                                                                                                                                                          | nd Accessory Structures)                                                                                                                                                                                                                                                                                                                                                                                                                                                                                                                                                  |
| SIF \$ 292.00 Community Develop                                                                                                                                                                                                                                |                                                                                                                                                                                                                                                                                                                                                                                                                                                                                                                                                                           |
|                                                                                                                                                                                                                                                                | Your Bridge to a Better Community                                                                                                                                                                                                                                                                                                                                                                                                                                                                                                                                         |
| BLDG ADDRESS 2960 B KED CLOUD                                                                                                                                                                                                                                  | SQ. FT. OF PROPOSED BLDGS/ADDITION 1325                                                                                                                                                                                                                                                                                                                                                                                                                                                                                                                                   |
| TAX SCHEDULE NO. <u>2943~174-20-011</u>                                                                                                                                                                                                                        | SQ. FT. OF EXISTING BLDGS                                                                                                                                                                                                                                                                                                                                                                                                                                                                                                                                                 |
| SUBDIVISION FLINT KIDGE                                                                                                                                                                                                                                        | TOTAL SQ. FT. OF EXISTING & PROPOSED 1325                                                                                                                                                                                                                                                                                                                                                                                                                                                                                                                                 |
| FILING 2 BLK 4 LOT 3                                                                                                                                                                                                                                           | NO. OF DWELLING UNITS;<br>Before: After: this Construction                                                                                                                                                                                                                                                                                                                                                                                                                                                                                                                |
| (1) OWNER TAL ENTERPRISES INC                                                                                                                                                                                                                                  | NO. OF BUILDINGS ON PARCEL<br>Before: After: this Construction                                                                                                                                                                                                                                                                                                                                                                                                                                                                                                            |
| (1) ADDRESS P.O. Bor 2569                                                                                                                                                                                                                                      | · · · · · · · · · · · · · · · · · · ·                                                                                                                                                                                                                                                                                                                                                                                                                                                                                                                                     |
| (1) TELEPHONE (976) 245- 927/                                                                                                                                                                                                                                  |                                                                                                                                                                                                                                                                                                                                                                                                                                                                                                                                                                           |
| (2) APPLICANT TML ENTER PRISES INC                                                                                                                                                                                                                             | DESCRIPTION OF WORK & INTENDED USE <u>New home Cons</u> T.                                                                                                                                                                                                                                                                                                                                                                                                                                                                                                                |
| (2) ADDRESS P.O. Box 2569                                                                                                                                                                                                                                      | TYPE OF HOME PROPOSED:<br>Site Built Manufactured Home (UBC)                                                                                                                                                                                                                                                                                                                                                                                                                                                                                                              |
| (2) TELEPHONE (970) 245-9271                                                                                                                                                                                                                                   | Manufactured Home (HUD) Other (please specify)                                                                                                                                                                                                                                                                                                                                                                                                                                                                                                                            |
| REQUIRED: One plot plan, on 8 ½" x 11" paper, showing all existing & proposed structure location(s), parking, setbacks to all property lines, ingress/egress to the property, driveway location & width & all easements & rights-of-way which abut the parcel. |                                                                                                                                                                                                                                                                                                                                                                                                                                                                                                                                                                           |
|                                                                                                                                                                                                                                                                |                                                                                                                                                                                                                                                                                                                                                                                                                                                                                                                                                                           |
|                                                                                                                                                                                                                                                                |                                                                                                                                                                                                                                                                                                                                                                                                                                                                                                                                                                           |
|                                                                                                                                                                                                                                                                | OMMUNITY DEVELOPMENT DEPARTMENT STAFF 📾<br>Maximum coverage of lot by structures                                                                                                                                                                                                                                                                                                                                                                                                                                                                                          |
| THIS SECTION TO BE COMPLETED BY C<br>ZONE $\underline{RMF-S}$<br>SETBACKS: Front $\underline{26'}$ from property line (PL)                                                                                                                                     | Maximum coverage of lot by structures 70 %                                                                                                                                                                                                                                                                                                                                                                                                                                                                                                                                |
| THIS SECTION TO BE COMPLETED BY CO<br>ZONE $\underline{RMF-S}$<br>SETBACKS: Front $\underline{26'}$ from property line (PL)<br>or from center of ROW, whichever is greater                                                                                     | Maximum coverage of lot by structures 70%<br>Permanent Foundation Required: YES_X_NO<br>Parking Req'mt 2                                                                                                                                                                                                                                                                                                                                                                                                                                                                  |
| THIS SECTION TO BE COMPLETED BY CONE                                                                                                                                                                                                                           | Maximum coverage of lot by structures <u>70%</u><br>Permanent Foundation Required: YES <u>X</u> NO<br>Parking Req'mt <u>2</u>                                                                                                                                                                                                                                                                                                                                                                                                                                             |
| THIS SECTION TO BE COMPLETED BY CO<br>ZONE $\underline{RMF-S}$<br>SETBACKS: Front $\underline{26'}$ from property line (PL)<br>or from center of ROW, whichever is greater                                                                                     | Maximum coverage of lot by structures 70%<br>Permanent Foundation Required: YES_X_NO<br>Parking Req'mt 2                                                                                                                                                                                                                                                                                                                                                                                                                                                                  |
| THIS SECTION TO BE COMPLETED BY CONE                                                                                                                                                                                                                           | Maximum coverage of lot by structures 70%<br>Permanent Foundation Required: YES_X_NO<br>Parking Req'mt<br>Special Conditions                                                                                                                                                                                                                                                                                                                                                                                                                                              |
| ■ THIS SECTION TO BE COMPLETED BY CO<br>ZONE                                                                                                                                                                                                                   | Maximum coverage of lot by structures                                                                                                                                                                                                                                                                                                                                                                                                                                                                                                                                     |
| ■ THIS SECTION TO BE COMPLETED BY C<br>ZONE                                                                                                                                                                                                                    | Maximum coverage of lot by structures   70 %     Permanent Foundation Required: YES_X_NO      Parking Req'mt   2     Special Conditions      CENSUS   TRAFFIC   ANNX#     ved, in writing, by the Community Development Department. The ied until a final inspection has been completed and a Certificate of ig Department (Section 305, Uniform Building Code).   Ithe information is correct; I agree to comply with any and all codes, o the project. I understand that failure to comply shall result in legal                                                        |
| ■ THIS SECTION TO BE COMPLETED BY C<br>ZONE                                                                                                                                                                                                                    | Maximum coverage of lot by structures   70 %     Permanent Foundation Required: YES_X_NO      Parking Req'mt   2     Special Conditions      CENSUS   TRAFFIC   ANNX#     ved, in writing, by the Community Development Department. The ied until a final inspection has been completed and a Certificate of ig Department (Section 305, Uniform Building Code).   Ithe information is correct; I agree to comply with any and all codes, o the project. I understand that failure to comply shall result in legal                                                        |
| ■ THIS SECTION TO BE COMPLETED BY C<br>ZONE                                                                                                                                                                                                                    | Maximum coverage of lot by structures   70%     Permanent Foundation Required: YES_X_NO                                                                                                                                                                                                                                                                                                                                                                                                                                                                                   |
| THIS SECTION TO BE COMPLETED BY CONT<br>ZONE                                                                                                                                                                                                                   | Maximum coverage of lot by structures   70%     Permanent Foundation Required: YES_X_NO                                                                                                                                                                                                                                                                                                                                                                                                                                                                                   |
| THIS SECTION TO BE COMPLETED BY CONE                                                                                                                                                                                                                           | Maximum coverage of lot by structures   70 %     Permanent Foundation Required:   YES_X_NO     Parking Req'mt   2     Special Conditions                                                                                                                                                                                                                                                                                                                                                                                                                                  |
| THIS SECTION TO BE COMPLETED BY CONE                                                                                                                                                                                                                           | Maximum coverage of lot by structures   70 %     Permanent Foundation Required: YES_X_NO   Parking Req'mt     Parking Req'mt   2     Special Conditions      CENSUS TRAFFIC ANNX#     ved, in writing, by the Community Development Department. The ied until a final inspection has been completed and a Certificate of ig Department (Section 305, Uniform Building Code).     I the information is correct; I agree to comply with any and all codes, o the project. I understand that failure to comply shall result in legal to non-use of the building(s).     Date |