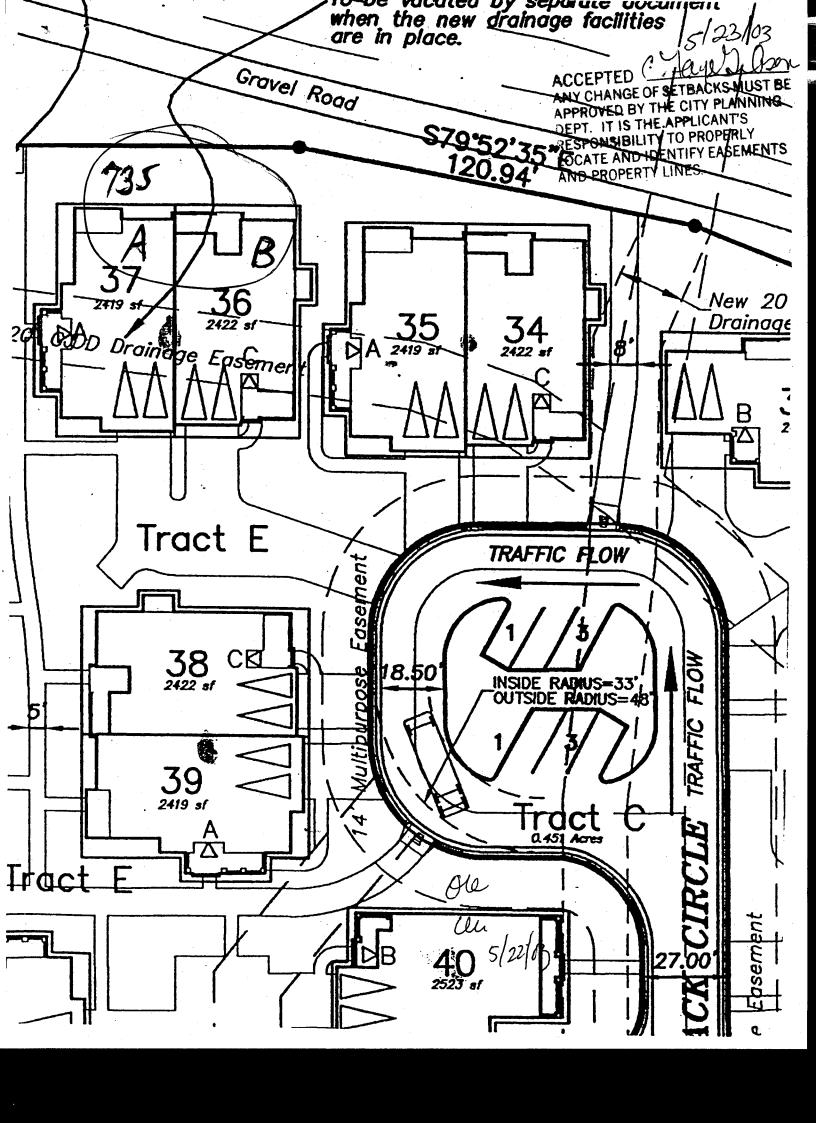

our Bridge to a Better Community

| BLDG ADDRESS 755 CANVASSAUL CARD                                                                                                  | FT. OF PROPOSED BLDGS/ADDITION 4625                                                                                                |
|-----------------------------------------------------------------------------------------------------------------------------------|------------------------------------------------------------------------------------------------------------------------------------|
| TAX SCHEDULE NO. 270/-374-37-038 SQ                                                                                               | FT. OF EXISTING BLDGS                                                                                                              |
| SUBDIVISION FUNTAN GROWS JUB TO                                                                                                   | TAL SQ. FT. OF EXISTING & PROPOSED 1625                                                                                            |
|                                                                                                                                   | OF DWELLING UNITS:                                                                                                                 |
| (1) OWNER FOUNTAIN UKOUNG LLC NO                                                                                                  | ore: After: this Construction . OF BUILDINGS ON PARCEL                                                                             |
| (1) ADDRESS 1655 WALRY IT JUTT 300                                                                                                | ore: After: this Construction                                                                                                      |
| TELEPHONE (J UJ) 792-JJ /J                                                                                                        | E OF EXISTING BUILDINGS                                                                                                            |
| (2) APPLICANT UNCAPPROGRAM /NC.                                                                                                   | CRIPTION OF WORK & INTENDED USE ATTACKED SCHOOL                                                                                    |
| (2) ADDRESS P-0. Sop 4247                                                                                                         | PE OF HOME PROPOSED:  Site Built Manufactured Home (UBC)                                                                           |
| (2) TELEPHONE 245-9008                                                                                                            | Manufactured Home (HUD)<br>Other (please specify)                                                                                  |
|                                                                                                                                   | isting & proposed structure location(s), parking, setbacks to all n & width & all easements & rights-of-way which abut the parcel. |
| THIS SECTION TO BE COMPLETED BY COMM                                                                                              | UNITY DEVELOPMENT DEPARTMENT STAFF ®                                                                                               |
| 77                                                                                                                                |                                                                                                                                    |
| ZONE PD                                                                                                                           | Maximum coverage of lot by structures                                                                                              |
| SETBACKS: Front from property line (PL) or from center of FOW, whichever is greater                                               | Permanent Foundation Required: YES_X_NO                                                                                            |
| Side from PL, Rear from PL                                                                                                        | Parking Req'mt                                                                                                                     |
| Maximum Height                                                                                                                    | Special Conditions                                                                                                                 |
|                                                                                                                                   | CENSUSTRAFFICANNX#                                                                                                                 |
| Madification and in Physics Co.                                                                                                   |                                                                                                                                    |
|                                                                                                                                   | ntil a final inspection has been completed and a Certificate of                                                                    |
| Occupancy has been issued, if applicable, by the Building De                                                                      | partment (Section 305, Uniform Building Code).                                                                                     |
| I hereby acknowledge that I have read this application and the i ordinances, laws, regulations or restrictions which apply to the |                                                                                                                                    |
| action, which may include but not necessarily be limited to not                                                                   | n-use of the building(s).                                                                                                          |
| Applicant Signature                                                                                                               | Date                                                                                                                               |
| Department Approval 54 C Aux July 3                                                                                               | Date 5/23/03                                                                                                                       |
| Additional water and/or sewer tap fee(s) are required: YES                                                                        | NO W/O No. 611                                                                                                                     |
| Utility Accounting                                                                                                                | Date 5 23 83                                                                                                                       |
| VALID FOR SIX MONTHS FROM DATE OF ISSUANCE (Sec                                                                                   | tion 9-3-2C Grand Junction Zoning & Development Code)                                                                              |