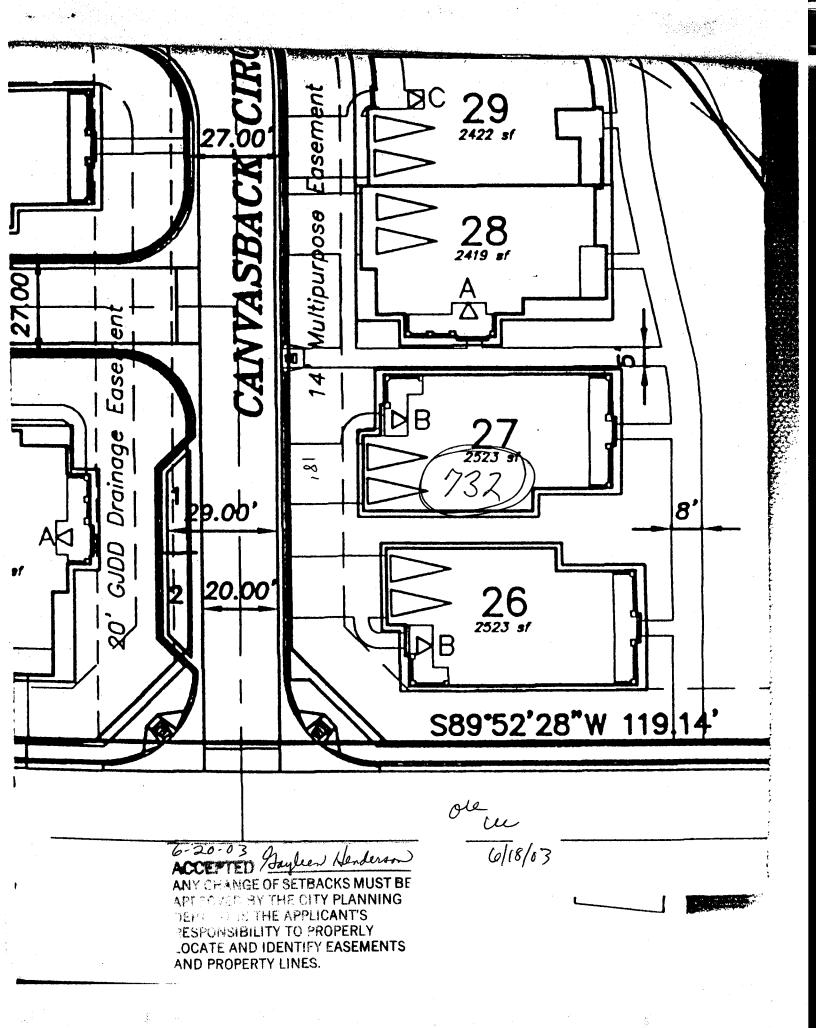

## PLANNING CLEARANCE

(Single Family Residential and Accessory Structures)

Community Development Department

BLDG PERMIT NO. 90019

Your Bridge to a Better Community

| BLDG ADDRESS 732 CA-MSMACH CA                                                                                                                                                                                                                                                                                                          | SQ. FT. OF PROPOSED BLDGS/ADDITION                                                                                                                                                                                                                     |
|----------------------------------------------------------------------------------------------------------------------------------------------------------------------------------------------------------------------------------------------------------------------------------------------------------------------------------------|--------------------------------------------------------------------------------------------------------------------------------------------------------------------------------------------------------------------------------------------------------|
| TAX SCHEDULE NO. 2201-314-36-002                                                                                                                                                                                                                                                                                                       | SQ. FT. OF EXISTING BLDGS                                                                                                                                                                                                                              |
| SUBDIVISION FOUNTAIN CROW LLC                                                                                                                                                                                                                                                                                                          | TOTAL SQ. FT. OF EXISTING & PROPOSED 1419                                                                                                                                                                                                              |
| FILING                                                                                                                                                                                                                                                                                                                                 | NO. OF DWELLING UNITS: Before: After: this Construction NO. OF BUILDINGS ON PARCEL Before: After: this Construction  USE OF EXISTING BUILDINGS  DESCRIPTION OF WORK & INTENDED USE FATHER'S  TYPE OF HOME PROPOSED: Site Built Manufactured Home (UBC) |
| (2) TELEPHONE (976) 245-9008                                                                                                                                                                                                                                                                                                           | Manufactured Home (HUD) Other (please specify)                                                                                                                                                                                                         |
| REQUIRED: One plot plan, on 8 ½" x 11" paper, showing all existing & proposed structure location(s), parking, setbacks to all property lines, ingress/egress to the property, driveway location & width & all easements & rights-of-way which abut the parcel.  THIS SECTION TO BE COMPLETED BY COMMUNITY DEVELOPMENT DEPARTMENT STAFF |                                                                                                                                                                                                                                                        |
| zone PD                                                                                                                                                                                                                                                                                                                                | Maximum coverage of lot by structures                                                                                                                                                                                                                  |
| SETBACKS: Front from property line (PL) or from center of ROW, whichever is greater Side from PL, Rear from P Maximum Height                                                                                                                                                                                                           | Permanent Foundation Required: YES_X_NO  Parking Req'mt  Special Conditions  CENSUS TRAFFIC ANNX#                                                                                                                                                      |
| structure authorized by this application cannot be occupi<br>Occupancy has been issued, if applicable, by the Building<br>I hereby acknowledge that I have read this application and                                                                                                                                                   | the information is correct; I agree to comply with any and all codes, the project. I understand that failure to comply shall result in legal                                                                                                           |
| Applicant Signature  Department Approval NA Bayleen Hender                                                                                                                                                                                                                                                                             | Date 6-20-03                                                                                                                                                                                                                                           |
| 7 0                                                                                                                                                                                                                                                                                                                                    |                                                                                                                                                                                                                                                        |
| Additional water and/or sewer tap fee(s) are required:                                                                                                                                                                                                                                                                                 | YES NO W/O No.                                                                                                                                                                                                                                         |
| Utility Accounting ACCOUNTING FROM DATE OF ISSUANCE                                                                                                                                                                                                                                                                                    | (Section 9-3-2C Grand Junction Zoning & Development Code)                                                                                                                                                                                              |