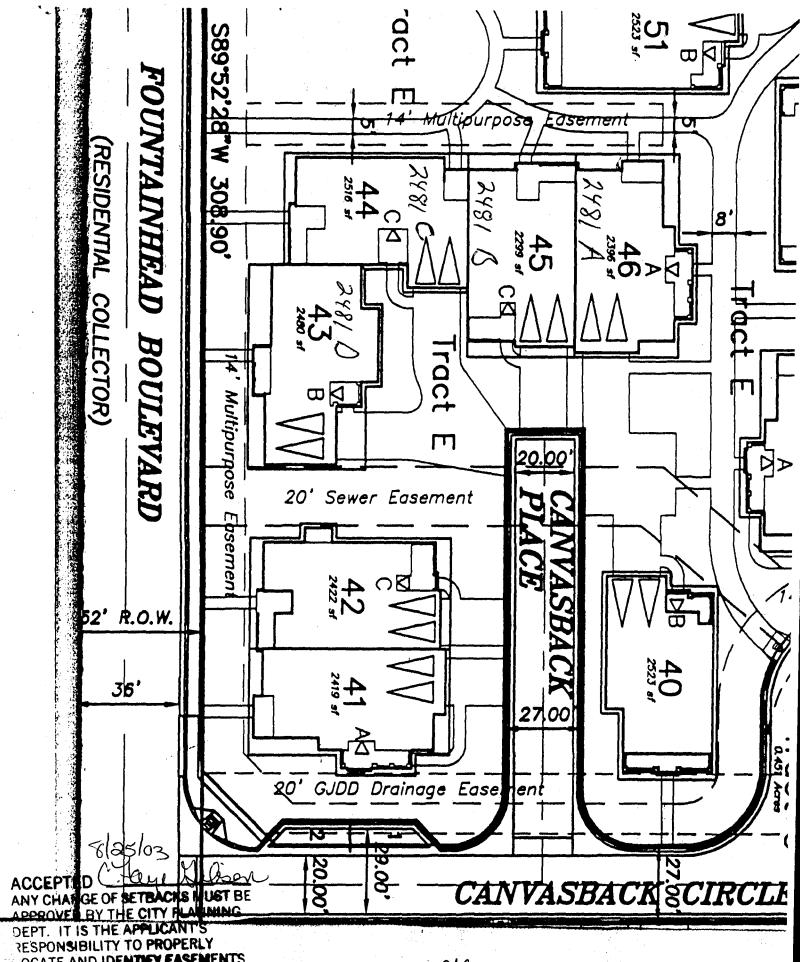

## PLANNING CLEARANCE

BLDG PERMIT NO.

91971

(Single Family Residential and Accessory Structures)

Community Development Department

Your Bridge to a Better Community

| BLDG ADDRESS 248/ CANIAS BACK A                                                                                                   | SQ. FT. OF PROPOSED BLDGS/ADDITION 1353                                                                                                                                              |
|-----------------------------------------------------------------------------------------------------------------------------------|--------------------------------------------------------------------------------------------------------------------------------------------------------------------------------------|
| TAX SCHEDULE NO. 270/-334-16-648                                                                                                  | SQ. FT. OF EXISTING BLDGS                                                                                                                                                            |
| SUBDIVISION FOUNTAIN GROWS                                                                                                        | TOTAL SQ. FT. OF EXISTING & PROPOSED 1353                                                                                                                                            |
| (1) OWNER FORTAN GROWS LLC 155 WARNUT ST SWIT 300 (1) ADDRESS BOULDR, CO 80302                                                    | NO. OF DWELLING UNITS: Before: After: this Construction NO. OF BUILDINGS ON PARCEL Before: After: this Construction                                                                  |
| (1) TELEPHONE (303) 442 - 3375                                                                                                    | USE OF EXISTING BUILDINGS                                                                                                                                                            |
| (2) APPLICANT SKELTING CONSTRUCTION /NC. (2) ADDRESS P. U. Box 4247 G. J. (2) TELEPHONE (970) 245-9008                            | TYPE OF HOME PROPOSED:  Site Built Manufactured Home (UBC) Manufactured Home (HUD) Other (please specify)                                                                            |
|                                                                                                                                   | all existing & proposed structure location(s), parking, setbacks to all cation & width & all easements & rights-of-way which abut the parcel.                                        |
| SETBACKS: Front from property line (PL) or from Center of ROW, which lever is greater  Side from PL, Rear from Pl  Maximum Height | Maximum coverage of lot by structures  Permanent Foundation Required: YES X NO  Parking Req'mt                                                                                       |
|                                                                                                                                   | yed, in writing, by the Community Development Department. The ed until a final inspection has been completed and a Certificate of g Department (Section 305, Uniform Building Code). |
|                                                                                                                                   | the information is correct; I agree to comply with any and all codes, the project. I understand that failure to comply shall result in legal e-non-use of the building(s).           |
| Applicant Signature                                                                                                               | Date \$ /18/03                                                                                                                                                                       |
| Department Approval NAC . Fage Subs                                                                                               | on Date $6/2(03)$                                                                                                                                                                    |
| Additional water and/or sewer tap fee(s) are required:                                                                            | YES, NO WONG LAS                                                                                                                                                                     |
| Utility Accounting ( ) Conquer                                                                                                    | Date 9-2-03                                                                                                                                                                          |
|                                                                                                                                   |                                                                                                                                                                                      |

OCATE AND IDENTIFY EASEMENTS AND PROPERTY LINES.

Ole 8/21/63