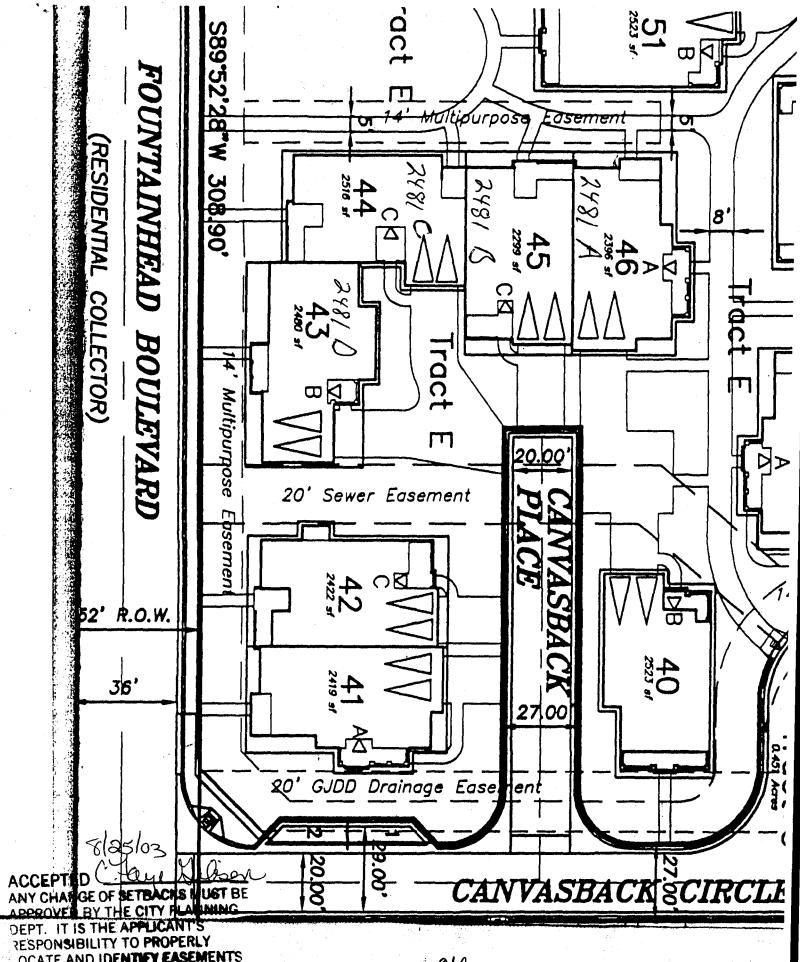

Your Bridge to a Better Community

| BLDG ADDRESS 248/ C CANVASCACE PL.                                                                                                                                               | SQ. FT. OF PROPOSED BLDGS/ADDITION 1652                                                                                                                                                                                                                  |
|----------------------------------------------------------------------------------------------------------------------------------------------------------------------------------|----------------------------------------------------------------------------------------------------------------------------------------------------------------------------------------------------------------------------------------------------------|
| TAX SCHEDULE NO. 2701-334-36-046                                                                                                                                                 | SQ. FT. OF EXISTING BLDGS                                                                                                                                                                                                                                |
| SUBDIVISION FOUNTAIN GROWS                                                                                                                                                       | TOTAL SQ. FT. OF EXISTING & PROPOSED 1652                                                                                                                                                                                                                |
| 1) OWNER FORMAN CAUNS LLC 1655 WILMES ST, SW10 300 (1) ADDRESS BOYLONG, CO 80302                                                                                                 | NO. OF DWELLING UNITS:  Before:                                                                                                                                                                                                                          |
| (1) TELEPHONE (303) 442-3375                                                                                                                                                     | USE OF EXISTING BUILDINGS                                                                                                                                                                                                                                |
|                                                                                                                                                                                  | TYPE OF HOME PROPOSED:  Site Built Manufactured Home (UBC) Manufactured Home (HUD) Other (please specify)  all existing & proposed structure location(s), parking, setbacks to all cation & width & all easements & rights-of-way which abut the parcel. |
|                                                                                                                                                                                  | DMMUNITY DEVELOPMENT DEPARTMENT STAFF ®                                                                                                                                                                                                                  |
| zone <u>ρ</u> Ο                                                                                                                                                                  | Maximum coverage of lot by structures                                                                                                                                                                                                                    |
| SETBACKS: Front from property line (PL) or from center of ROW, whichever is greater  Side from PL from Pl  Maximum Height                                                        | Permanent Foundation Required: YES_XNO  Parking Req'mt  Special Conditions  CENSUSBTRAFFICANNX#                                                                                                                                                          |
| structure authorized by this application cannot be occupied Occupancy has been issued, if applicable, by the Building I hereby acknowledge that I have read this application and | the information is correct; I agree to comply with any and all codes,                                                                                                                                                                                    |
| action, which may include but not necessarily be limited to                                                                                                                      | o the project. I understand that failure to comply shall result in legal o non-use of the building(s).                                                                                                                                                   |
| Applicant Signature                                                                                                                                                              | Date 8/18/03                                                                                                                                                                                                                                             |
| Department Approval NAC - Caye Superior                                                                                                                                          | 50N Date 5/25/03                                                                                                                                                                                                                                         |
| Additional water and/or sewer tap fee(s) are required:                                                                                                                           | YES   NO   W/O No. // //                                                                                                                                                                                                                                 |
| · · · · · · · · · · · · · · · · · · ·                                                                                                                                            | 110 110 110 110 110 110 110 110 110 110                                                                                                                                                                                                                  |
| Utility Accounting ( ) Canade                                                                                                                                                    | Date \$2503                                                                                                                                                                                                                                              |

OCATE AND IDENTIFY EASEMENTS AND PROPERTY LINES.

Ole 8/21/03