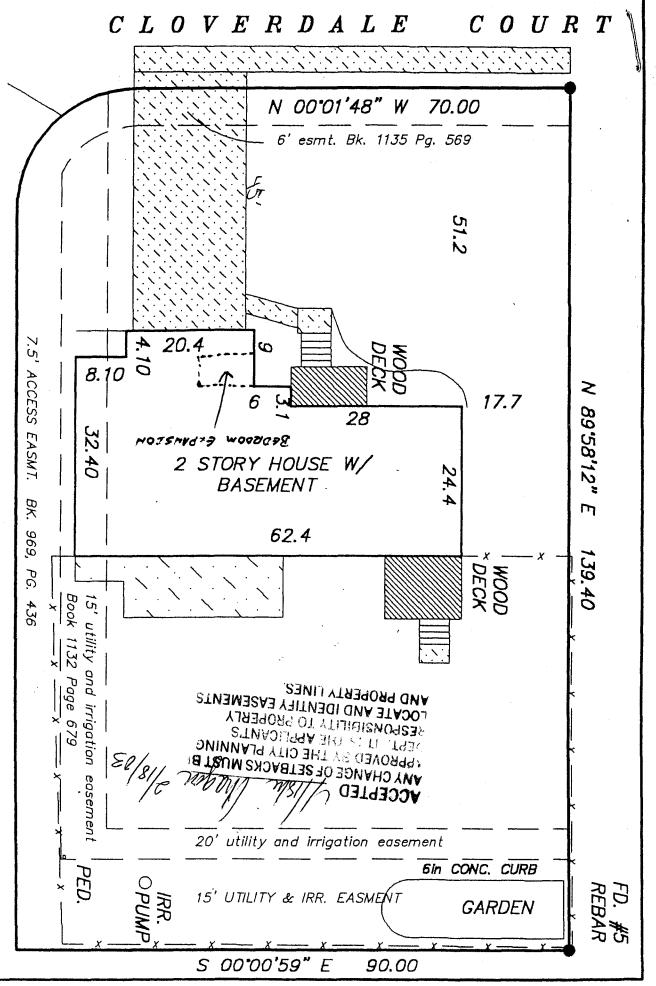

## PLANNING CLEARANCE

(Single Family Residential and Accessory Structures) Community Development Department

| BLDG ADDRESS                                                                                        | 3010 Cloverdale Court                                                                                                                                                                                                   | TAX SCHEDULE NO. 2945-023-21-014                                                                                                                                                                                                                                                                                 |
|-----------------------------------------------------------------------------------------------------|-------------------------------------------------------------------------------------------------------------------------------------------------------------------------------------------------------------------------|------------------------------------------------------------------------------------------------------------------------------------------------------------------------------------------------------------------------------------------------------------------------------------------------------------------|
| SUBDIVISION                                                                                         | Northridge Filing 2                                                                                                                                                                                                     | SQ. FT. OF PROPOSED BLDG(S)/ADDITION65_sq'                                                                                                                                                                                                                                                                       |
| FILING BLK                                                                                          | <u>5</u> LOT <u>14</u>                                                                                                                                                                                                  | SQ. FT. OF EXISTING BLDG(S)2578                                                                                                                                                                                                                                                                                  |
|                                                                                                     | Joe and Luann Lessard                                                                                                                                                                                                   | NO. OF DWELLING UNITS<br>BEFORE: 1 AFTER: 1 THIS CONSTRUCTION                                                                                                                                                                                                                                                    |
| (1) ADDRESS                                                                                         | 3010 Cloverdale Court                                                                                                                                                                                                   |                                                                                                                                                                                                                                                                                                                  |
|                                                                                                     | 245-2995                                                                                                                                                                                                                | NO. OF BLDGS ON PARCEL<br>BEFORE: _1 AFTER:1 THIS CONSTRUCTION                                                                                                                                                                                                                                                   |
| (2) APPLICANT                                                                                       | Hilgenfeld Construction                                                                                                                                                                                                 | USE OF EXISTING BLDGS residence                                                                                                                                                                                                                                                                                  |
| (2) ADDRESS                                                                                         | 683 25 Road                                                                                                                                                                                                             | DESCRIPTION OF WORK AND INTENDED USE:                                                                                                                                                                                                                                                                            |
|                                                                                                     |                                                                                                                                                                                                                         |                                                                                                                                                                                                                                                                                                                  |
| <sup>(2)</sup> TELEPHONE                                                                            | 243-4048                                                                                                                                                                                                                | Extend bedroom 10' x 6'5", add gable front roof over 2' of garage                                                                                                                                                                                                                                                |
| REQUIRED: One plo<br>property lines, ingre                                                          | ot plan, on 8 ½" x 11" paper, showing a<br>ess/egress to the property, driveway loo                                                                                                                                     | over 2' of garage<br>all existing & proposed structure location(s), parking, setbacks to all<br>cation & width & all easements & rights-of-way which abut the parcel.                                                                                                                                            |
| REQUIRED: One plo<br>property lines, ingre                                                          | ot plan, on 8 ½" x 11" paper, showing a<br>ess/egress to the property, driveway loo                                                                                                                                     | over 2' of garage<br>all existing & proposed structure location(s), parking, setbacks to all                                                                                                                                                                                                                     |
| REQUIRED: One plo<br>property lines, ingre<br>THIS SI<br>ZONE                                       | bt plan, on 8 $\frac{1}{2}$ " x 11" paper, showing a<br>pass/egress to the property, driveway loc<br>ECTION TO BE COMPLETED BY CO<br>$F - \frac{1}{20^{1}}$ from property line (PL)                                     | over 2' of garage<br>all existing & proposed structure location(s), parking, setbacks to all<br>cation & width & all easements & rights-of-way which abut the parcel.<br><b>DMMUNITY DEVELOPMENT DEPARTMENT STAFF</b><br>Maximum coverage of lot by structures <u>50</u> 70                                      |
| REQUIRED: One plo<br>property lines, ingre<br>THIS SI<br>ZONE                                       | ot plan, on 8 ½" x 11" paper, showing a<br>pss/egress to the property, driveway loo<br>ECTION TO BE COMPLETED BY CO<br>F - J                                                                                            | over 2' of garage<br>all existing & proposed structure location(s), parking, setbacks to all<br>cation & width & all easements & rights-of-way which abut the parcel.<br><b>DMMUNITY DEVELOPMENT DEPARTMENT STAFF</b><br>Maximum coverage of lot by structures <u>50</u><br>Parking Req'mt<br>Special Conditions |
| REQUIRED: One plo<br>property lines, ingre<br>THIS SI<br>ZONEST<br>SETBACKS: Front<br>or from cente | bet plan, on 8 $\frac{1}{2}$ " x 11" paper, showing a<br>pass/egress to the property, driveway loc<br>ECTION TO BE COMPLETED BY CO<br>$F - \frac{1}{20^{1}}$ from property line (PL)<br>er of ROW, whichever is greater | over 2' of garage<br>all existing & proposed structure location(s), parking, setbacks to all<br>cation & width & all easements & rights-of-way which abut the parcel.<br><b>DMMUNITY DEVELOPMENT DEPARTMENT STAFF</b><br>Maximum coverage of lot by structures <u>50</u><br>Parking Req'mt<br>Special Conditions |