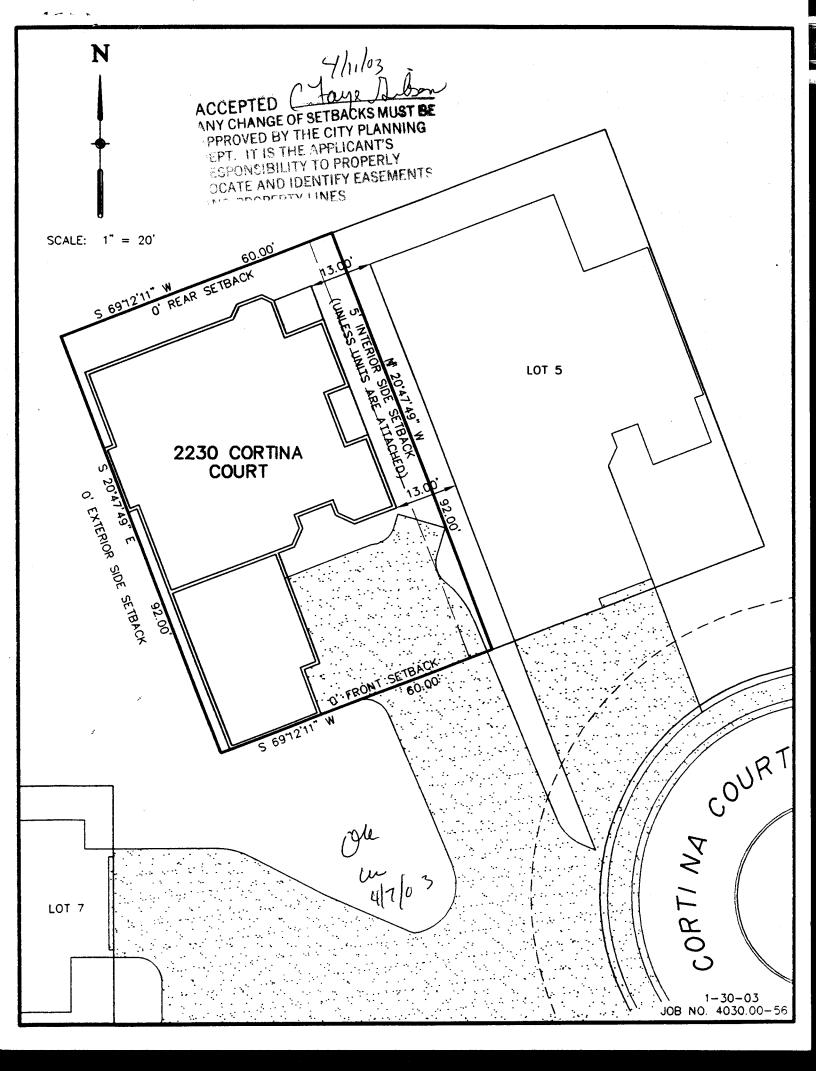

Your Bridge to a Better Community

(Goldenrod: Utility Accounting)

| BLDG ADDRESS 2230 CORTINA C                                                                                                                                                                                                                                                                                                                                                                                                                                                                                                                                                                                                                                                                                                       | Tsq. ft. of proposed bldgs/addition 2400.                                          |  |  |  |  |
|-----------------------------------------------------------------------------------------------------------------------------------------------------------------------------------------------------------------------------------------------------------------------------------------------------------------------------------------------------------------------------------------------------------------------------------------------------------------------------------------------------------------------------------------------------------------------------------------------------------------------------------------------------------------------------------------------------------------------------------|------------------------------------------------------------------------------------|--|--|--|--|
| TAX SCHEDULE NO. 2945-011-50-006                                                                                                                                                                                                                                                                                                                                                                                                                                                                                                                                                                                                                                                                                                  | SQ. FT. OF EXISTING BLDGS                                                          |  |  |  |  |
| SUBDIVISION THE Knolls                                                                                                                                                                                                                                                                                                                                                                                                                                                                                                                                                                                                                                                                                                            | TOTAL SQ. FT. OF EXISTING & PROPOSED 24001                                         |  |  |  |  |
| FILING 5 BLK LOT 6  OWNER MONUMENT Homes                                                                                                                                                                                                                                                                                                                                                                                                                                                                                                                                                                                                                                                                                          | NO. OF DWELLING UNITS: Before: After: this Construction NO. OF BUILDINGS ON PARCEL |  |  |  |  |
| (1) ADDRESS 759 HORIZON                                                                                                                                                                                                                                                                                                                                                                                                                                                                                                                                                                                                                                                                                                           | Before: After: this Construction                                                   |  |  |  |  |
| (1) TELEPHONE 234-7700                                                                                                                                                                                                                                                                                                                                                                                                                                                                                                                                                                                                                                                                                                            | USE OF EXISTING BUILDINGS NEW SINGLE                                               |  |  |  |  |
| (2) APPLICANT MONUMent Homes                                                                                                                                                                                                                                                                                                                                                                                                                                                                                                                                                                                                                                                                                                      | DESCRIPTION OF WORK & INTENDED USE                                                 |  |  |  |  |
| (2) ADDRESS 759 HORIZON DRIVE                                                                                                                                                                                                                                                                                                                                                                                                                                                                                                                                                                                                                                                                                                     | TYPE OF HOME PROPOSED:  Site Built Manufactured Home (UBC)                         |  |  |  |  |
| (2) TELEPHONE 234-7700                                                                                                                                                                                                                                                                                                                                                                                                                                                                                                                                                                                                                                                                                                            | Manufactured Home (HUD) Other (please specify)                                     |  |  |  |  |
| REQUIRED: One plot plan, on 8 ½" x 11" paper, showing all existing & proposed structure location(s), parking, setbacks to all property lines, ingress/egress to the property, driveway location & width & all easements & rights-of-way which abut the parcel.                                                                                                                                                                                                                                                                                                                                                                                                                                                                    |                                                                                    |  |  |  |  |
| THIS SECTION TO BE COMPLETED BY CO  ZONE from property line (PL)  SETBACKS: Front from property line (PL)  or from center of ROW, whichever is greater  Side O' from PL, Rear O' from Pl  Maximum Height 3 O'                                                                                                                                                                                                                                                                                                                                                                                                                                                                                                                     | Maximum coverage of lot by structures                                              |  |  |  |  |
| Modifications to this Planning Clearance must be approved, in writing, by the Community Development Department. The structure authorized by this application cannot be occupied until a final inspection has been completed and a Certificate of Occupancy has been issued, if applicable, by the Building Department (Section 305, Uniform Building Code).  I hereby acknowledge that I have read this application and the information is correct; I agree to comply with any and all codes, ordinances, laws, regulations or restrictions which apply to the project. I understand that failure to comply shall result in legal action, which may include to non-use of the building(s).  Applicant Signature  Date  Date  Date |                                                                                    |  |  |  |  |
| Additional water and/or sewer tap fee(s) are required:                                                                                                                                                                                                                                                                                                                                                                                                                                                                                                                                                                                                                                                                            | YES NO W/O No. 5966                                                                |  |  |  |  |
| VALID FOR SIX MONTHS FROM DATE OF ISSUANCE (Section 9-3-2C Grand Junction Zoning & Development Code)                                                                                                                                                                                                                                                                                                                                                                                                                                                                                                                                                                                                                              |                                                                                    |  |  |  |  |