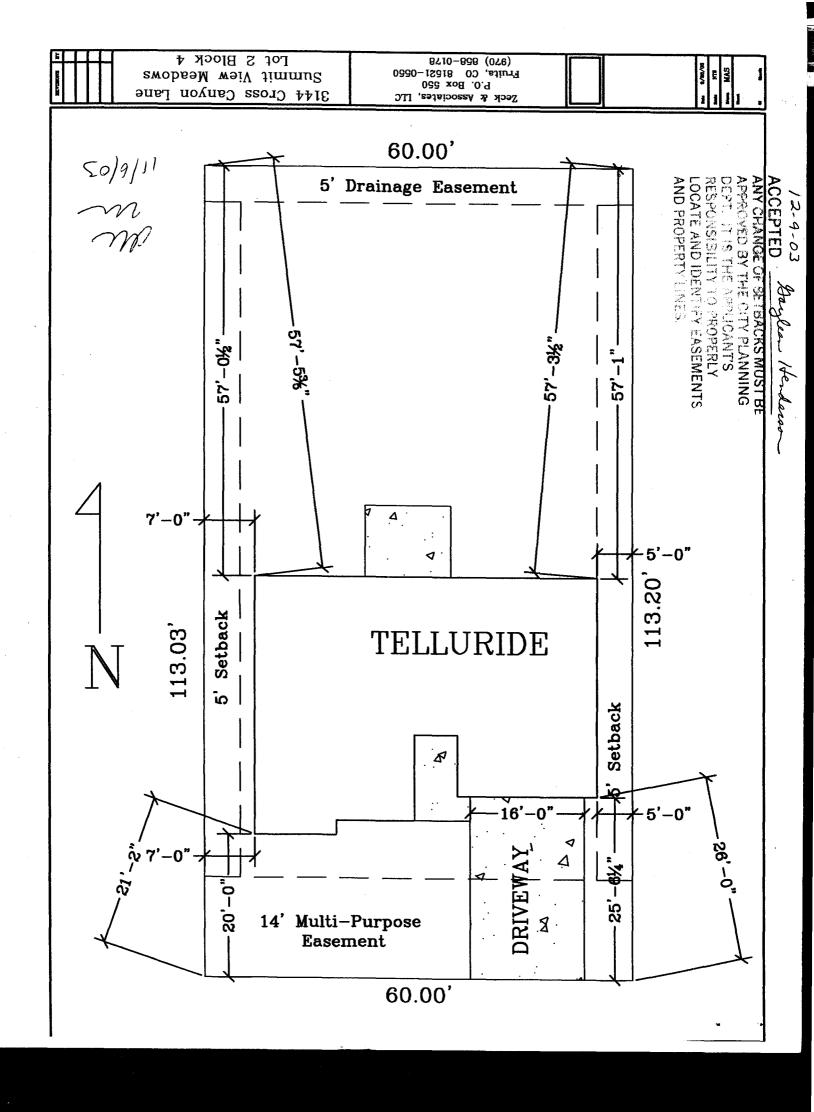

| Community Davalanm                                                                                                                                                                                                                                                                                                                                                                                                                                                                                                                                                                                                                                                                                                                                                                                                                                                                                                                                                                                                                                                                                                                                                                                                                                                                                                                                                                                                                                                                                                                                                                                                                                                                                                                 |                                                                                                                                                                                                                                                                                                                                                                                                                                                                                                                                                                                                                                                 |
|------------------------------------------------------------------------------------------------------------------------------------------------------------------------------------------------------------------------------------------------------------------------------------------------------------------------------------------------------------------------------------------------------------------------------------------------------------------------------------------------------------------------------------------------------------------------------------------------------------------------------------------------------------------------------------------------------------------------------------------------------------------------------------------------------------------------------------------------------------------------------------------------------------------------------------------------------------------------------------------------------------------------------------------------------------------------------------------------------------------------------------------------------------------------------------------------------------------------------------------------------------------------------------------------------------------------------------------------------------------------------------------------------------------------------------------------------------------------------------------------------------------------------------------------------------------------------------------------------------------------------------------------------------------------------------------------------------------------------------|-------------------------------------------------------------------------------------------------------------------------------------------------------------------------------------------------------------------------------------------------------------------------------------------------------------------------------------------------------------------------------------------------------------------------------------------------------------------------------------------------------------------------------------------------------------------------------------------------------------------------------------------------|
| SIF \$ 292.00<br>343.67                                                                                                                                                                                                                                                                                                                                                                                                                                                                                                                                                                                                                                                                                                                                                                                                                                                                                                                                                                                                                                                                                                                                                                                                                                                                                                                                                                                                                                                                                                                                                                                                                                                                                                            | Your Bridge to a Better Community                                                                                                                                                                                                                                                                                                                                                                                                                                                                                                                                                                                                               |
| Building Address 31714 Cross Canyon Lance                                                                                                                                                                                                                                                                                                                                                                                                                                                                                                                                                                                                                                                                                                                                                                                                                                                                                                                                                                                                                                                                                                                                                                                                                                                                                                                                                                                                                                                                                                                                                                                                                                                                                          | No. of Existing Bldgs Proposed                                                                                                                                                                                                                                                                                                                                                                                                                                                                                                                                                                                                                  |
| Parcel No. 2943-152-88-002                                                                                                                                                                                                                                                                                                                                                                                                                                                                                                                                                                                                                                                                                                                                                                                                                                                                                                                                                                                                                                                                                                                                                                                                                                                                                                                                                                                                                                                                                                                                                                                                                                                                                                         | Sq. Ft. of Existing Bldgs $\cancel{9}$ Proposed $\cancel{15/7}$                                                                                                                                                                                                                                                                                                                                                                                                                                                                                                                                                                                 |
| Subdivision Summit View Neaderus                                                                                                                                                                                                                                                                                                                                                                                                                                                                                                                                                                                                                                                                                                                                                                                                                                                                                                                                                                                                                                                                                                                                                                                                                                                                                                                                                                                                                                                                                                                                                                                                                                                                                                   | Sq. Ft. of Lot / Parcel <u>L0787</u>                                                                                                                                                                                                                                                                                                                                                                                                                                                                                                                                                                                                            |
| Filing Block Lot                                                                                                                                                                                                                                                                                                                                                                                                                                                                                                                                                                                                                                                                                                                                                                                                                                                                                                                                                                                                                                                                                                                                                                                                                                                                                                                                                                                                                                                                                                                                                                                                                                                                                                                   | Sq. Ft. Coverage of Lot by Structures & Impervious Surface<br>(Total Existing & Proposed) <u>+4+7</u> 2034                                                                                                                                                                                                                                                                                                                                                                                                                                                                                                                                      |
| OWNER INFORMATION:                                                                                                                                                                                                                                                                                                                                                                                                                                                                                                                                                                                                                                                                                                                                                                                                                                                                                                                                                                                                                                                                                                                                                                                                                                                                                                                                                                                                                                                                                                                                                                                                                                                                                                                 | DESCRIPTION OF WORK & INTENDED USE:                                                                                                                                                                                                                                                                                                                                                                                                                                                                                                                                                                                                             |
| Name Zeck & association / LC                                                                                                                                                                                                                                                                                                                                                                                                                                                                                                                                                                                                                                                                                                                                                                                                                                                                                                                                                                                                                                                                                                                                                                                                                                                                                                                                                                                                                                                                                                                                                                                                                                                                                                       | New Single Family Home (*check type below)                                                                                                                                                                                                                                                                                                                                                                                                                                                                                                                                                                                                      |
| Address PO BOX SSO                                                                                                                                                                                                                                                                                                                                                                                                                                                                                                                                                                                                                                                                                                                                                                                                                                                                                                                                                                                                                                                                                                                                                                                                                                                                                                                                                                                                                                                                                                                                                                                                                                                                                                                 | Interior Remodel Addition                                                                                                                                                                                                                                                                                                                                                                                                                                                                                                                                                                                                                       |
| City/State/Zip Fruita, COBISZI                                                                                                                                                                                                                                                                                                                                                                                                                                                                                                                                                                                                                                                                                                                                                                                                                                                                                                                                                                                                                                                                                                                                                                                                                                                                                                                                                                                                                                                                                                                                                                                                                                                                                                     | *TYPE OF HOME PROPOSED:                                                                                                                                                                                                                                                                                                                                                                                                                                                                                                                                                                                                                         |
| APPLICANT INFORMATION:                                                                                                                                                                                                                                                                                                                                                                                                                                                                                                                                                                                                                                                                                                                                                                                                                                                                                                                                                                                                                                                                                                                                                                                                                                                                                                                                                                                                                                                                                                                                                                                                                                                                                                             | <b>b</b>                                                                                                                                                                                                                                                                                                                                                                                                                                                                                                                                                                                                                                        |
| Name Zeck & associates, u.C.                                                                                                                                                                                                                                                                                                                                                                                                                                                                                                                                                                                                                                                                                                                                                                                                                                                                                                                                                                                                                                                                                                                                                                                                                                                                                                                                                                                                                                                                                                                                                                                                                                                                                                       | Site Built Manufactured Home (UBC)<br>Manufactured Home (HUD)<br>Other (please specify):                                                                                                                                                                                                                                                                                                                                                                                                                                                                                                                                                        |
| Address PO Book 550                                                                                                                                                                                                                                                                                                                                                                                                                                                                                                                                                                                                                                                                                                                                                                                                                                                                                                                                                                                                                                                                                                                                                                                                                                                                                                                                                                                                                                                                                                                                                                                                                                                                                                                | Other (picase specify)                                                                                                                                                                                                                                                                                                                                                                                                                                                                                                                                                                                                                          |
| City/State/Zip Truito, CO 8152/                                                                                                                                                                                                                                                                                                                                                                                                                                                                                                                                                                                                                                                                                                                                                                                                                                                                                                                                                                                                                                                                                                                                                                                                                                                                                                                                                                                                                                                                                                                                                                                                                                                                                                    | NOTES:                                                                                                                                                                                                                                                                                                                                                                                                                                                                                                                                                                                                                                          |
| Telephone (970)858-0/78                                                                                                                                                                                                                                                                                                                                                                                                                                                                                                                                                                                                                                                                                                                                                                                                                                                                                                                                                                                                                                                                                                                                                                                                                                                                                                                                                                                                                                                                                                                                                                                                                                                                                                            |                                                                                                                                                                                                                                                                                                                                                                                                                                                                                                                                                                                                                                                 |
|                                                                                                                                                                                                                                                                                                                                                                                                                                                                                                                                                                                                                                                                                                                                                                                                                                                                                                                                                                                                                                                                                                                                                                                                                                                                                                                                                                                                                                                                                                                                                                                                                                                                                                                                    |                                                                                                                                                                                                                                                                                                                                                                                                                                                                                                                                                                                                                                                 |
|                                                                                                                                                                                                                                                                                                                                                                                                                                                                                                                                                                                                                                                                                                                                                                                                                                                                                                                                                                                                                                                                                                                                                                                                                                                                                                                                                                                                                                                                                                                                                                                                                                                                                                                                    | existing & proposed structure location(s), parking, setbacks to all tion & width & all easements & rights-of-way which abut the parcel.                                                                                                                                                                                                                                                                                                                                                                                                                                                                                                         |
| property lines, ingress/egress to the property, driveway loca                                                                                                                                                                                                                                                                                                                                                                                                                                                                                                                                                                                                                                                                                                                                                                                                                                                                                                                                                                                                                                                                                                                                                                                                                                                                                                                                                                                                                                                                                                                                                                                                                                                                      | existing & proposed structure location(s), parking, setbacks to all<br>tion & width & all easements & rights-of-way which abut the parcel.<br>MMUNITY DEVELOPMENT DEPARTMENT STAFF 🕫                                                                                                                                                                                                                                                                                                                                                                                                                                                            |
| property lines, ingress/egress to the property, driveway loca                                                                                                                                                                                                                                                                                                                                                                                                                                                                                                                                                                                                                                                                                                                                                                                                                                                                                                                                                                                                                                                                                                                                                                                                                                                                                                                                                                                                                                                                                                                                                                                                                                                                      | tion & width & all easements & rights-of-way which abut the parcel.<br>MMUNITY DEVELOPMENT DEPARTMENT STAFF 電<br>つん のつ                                                                                                                                                                                                                                                                                                                                                                                                                                                                                                                          |
| property lines, ingress/egress to the property, driveway loca                                                                                                                                                                                                                                                                                                                                                                                                                                                                                                                                                                                                                                                                                                                                                                                                                                                                                                                                                                                                                                                                                                                                                                                                                                                                                                                                                                                                                                                                                                                                                                                                                                                                      | tion & width & all easements & rights-of-way which abut the parcel.  MMUNITY DEVELOPMENT DEPARTMENT STAFF  Maximum coverage of lot by structures 70 76                                                                                                                                                                                                                                                                                                                                                                                                                                                                                          |
| property lines, ingress/egress to the property, driveway loca                                                                                                                                                                                                                                                                                                                                                                                                                                                                                                                                                                                                                                                                                                                                                                                                                                                                                                                                                                                                                                                                                                                                                                                                                                                                                                                                                                                                                                                                                                                                                                                                                                                                      | tion & width & all easements & rights-of-way which abut the parcel.  MMUNITY DEVELOPMENT DEPARTMENT STAFF  Maximum coverage of lot by structures 70 76 Permanent Foundation Required: YES X NO                                                                                                                                                                                                                                                                                                                                                                                                                                                  |
| property lines, ingress/egress to the property, driveway loca<br>THIS SECTION TO BE COMPLETED BY CO<br>ZONE                                                                                                                                                                                                                                                                                                                                                                                                                                                                                                                                                                                                                                                                                                                                                                                                                                                                                                                                                                                                                                                                                                                                                                                                                                                                                                                                                                                                                                                                                                                                                                                                                        | tion & width & all easements & rights-of-way which abut the parcel.  MMUNITY DEVELOPMENT DEPARTMENT STAFF ***  Maximum coverage of lot by structures 70 76  Permanent Foundation Required: YES X NO                                                                                                                                                                                                                                                                                                                                                                                                                                             |
| property lines, ingress/egress to the property, driveway loca<br>THIS SECTION TO BE COMPLETED BY CO<br>ZONE                                                                                                                                                                                                                                                                                                                                                                                                                                                                                                                                                                                                                                                                                                                                                                                                                                                                                                                                                                                                                                                                                                                                                                                                                                                                                                                                                                                                                                                                                                                                                                                                                        | tion & width & all easements & rights-of-way which abut the parcel.  MMUNITY DEVELOPMENT DEPARTMENT STAFF  Maximum coverage of lot by structures 70 76 Permanent Foundation Required: YES X NO Parking Requirement 2                                                                                                                                                                                                                                                                                                                                                                                                                            |
| property lines, ingress/egress to the property, driveway loca         Image: THIS SECTION TO BE COMPLETED BY CO         ZONE $LMF - 8$ SETBACKS: Front $20/25$ from property line (PL)         Side $5/3$ from PL         Rear $10/5$ from PL         Maximum Height of Structure(s) $35'$ Voting District $O$ Driveway $O$ Location Approval $M$                                                                                                                                                                                                                                                                                                                                                                                                                                                                                                                                                                                                                                                                                                                                                                                                                                                                                                                                                                                                                                                                                                                                                                                                                                                                                                                                                                                  | tion & width & all easements & rights-of-way which abut the parcel.          MMUNITY DEVELOPMENT DEPARTMENT STAFF                                                                                                                                                                                                                                                                                                                                                                                                                                                                                                                               |
| property lines, ingress/egress to the property, driveway loca         FILS SECTION TO BE COMPLETED BY CO         ZONE $LMF - 8$ SETBACKS: Front $20/25$ from property line (PL)         Side $5/3$ from PL         Rear $10/6$ from PL         Maximum Height of Structure(s) $35'$ Voting District $Q$ Driveway $Q$ (Engineer's Initial Modifications to this Planning Clearance must be approved                                                                                                                                                                                                                                                                                                                                                                                                                                                                                                                                                                                                                                                                                                                                                                                                                                                                                                                                                                                                                                                                                                                                                                                                                                                                                                                                 | tion & width & all easements & rights-of-way which abut the parcel.  MMUNITY DEVELOPMENT DEPARTMENT STAFF® Maximum coverage of lot by structures 70 76 Permanent Foundation Required: YES X NO Parking Requirement 2 Special Conditions als)  ed, in writing, by the Community Development Department. The d until a final inspection has been completed and a Certificate of                                                                                                                                                                                                                                                                   |
| property lines, ingress/egress to the property, driveway loca         Image: THIS SECTION TO BE COMPLETED BY CO         ZONE       LMF-8         SETBACKS: Front       2/25         from property line (PL)         Side       5/3         from PL       Rear         Maximum Height of Structure(s)       35 '         Voting District       Driveway         Location Approval       Location (Engineer's Initial Content of the property line)         Modifications to this Planning Clearance must be approved structure authorized by this application cannot be occupied Occupancy has been issued, if applicable, by the Building         I hereby acknowledge that I have read this application and the property of the p | tion & width & all easements & rights-of-way which abut the parcel.  MMUNITY DEVELOPMENT DEPARTMENT STAFF  Maximum coverage of lot by structures 70.76 Permanent Foundation Required: YES NO Parking Requirement 2 Parking Requirement 2 Special Conditions                                                                                                                                                                                                                                                                                                                                                                                     |
| property lines, ingress/egress to the property, driveway loca         Image: THIS SECTION TO BE COMPLETED BY CO         ZONE       Image: Line -8         SETBACKS: Front       Image: Line -8         SETBACKS: Front       Image: Line -8         Side       Image: Line -8         Maximum Height of Structure(s)       Image: Line -8         Maximum Height of Structure(s)       Image: Line -8         Voting District       Image: Line -8         Modifications to this Planning Clearance must be approved structure authorized by this application cannot be occupied Occupancy has been issued, if applicable, by the Building         I hereby acknowledge that I have read this application and to ordinances, laws, regulations or restrictions which apply to                                                                                                                                                                                                                                                                                                                                                                                                                                                                                                                                                                                                                                                                                                                                                                                                                                                                                                                                                      | tion & width & all easements & rights-of-way which abut the parcel.  MMUNITY DEVELOPMENT DEPARTMENT STAFF  Maximum coverage of lot by structures 70.76 Permanent Foundation Required: YES NO Parking Requirement 2 Parking Requirement 2 Special Conditions                                                                                                                                                                                                                                                                                                                                                                                     |
| property lines, ingress/egress to the property, driveway loca         Image: THIS SECTION TO BE COMPLETED BY CO         ZONE       Image: Line for the form of the property line (PL)         SETBACKS: Front       Image: Line form of the property line (PL)         Side       5/3       from PL         Rear       Image: Line form of the property line (PL)         Side       5/3       from PL         Maximum Height of Structure(s)       35'         Voting District       Image: District line form of the property line (PL)         Modifications to this Planning Clearance must be approved structure authorized by this application cannot be occupied Occupancy has been issued, if applicable, by the Building         I hereby acknowledge that I have read this application and to ordinances, laws, regulations or restrictions which apply to action, which may include but not necessarily be limited to                                                                                                                                                                                                                                                                                                                                                                                                                                                                                                                                                                                                                                                                                                                                                                                                   | tion & width & all easements & rights-of-way which abut the parcel.  MMUNITY DEVELOPMENT DEPARTMENT STAFF  Maximum coverage of lot by structures 70.76 Permanent Foundation Required: YES NO Parking Requirement 2 Special Conditions  A parking, by the Community Development Department. The d until a final inspection has been completed and a Certificate of Department (Section 305, Uniform Building Code).  the information is correct; I agree to comply with any and all codes, the project. I understand that failure to comply shall result in legal non-use of the building(s).  Date 10-0-03                                      |
| property lines, ingress/egress to the property, driveway loca         Image: THIS SECTION TO BE COMPLETED BY CO         ZONE                                                                                                                                                                                                                                                                                                                                                                                                                                                                                                                                                                                                                                                                                                                                                                                                                                                                                                                                                                                                                                                                                                                                                                                                                                                                                                                                                                                                                                                                                                                                                                                                       | tion & width & all easements & rights-of-way which abut the parcel.  MMUNITY DEVELOPMENT DEPARTMENT STAFF  Maximum coverage of lot by structures 70 76 Permanent Foundation Required: YES NO Parking Requirement 2 Special Conditions Generation Special Conditions als)  d, in writing, by the Community Development Department. The d until a final inspection has been completed and a Certificate of Department (Section 305, Uniform Building Code).  the information is correct; I agree to comply with any and all codes, the project. I understand that failure to comply shall result in legal non-use of the building(s).  Date 10003 |
| property lines, ingress/egress to the property, driveway loca         Image: THIS SECTION TO BE COMPLETED BY CO         ZONE                                                                                                                                                                                                                                                                                                                                                                                                                                                                                                                                                                                                                                                                                                                                                                                                                                                                                                                                                                                                                                                                                                                                                                                                                                                                                                                                                                                                                                                                                                                                                                                                       | tion & width & all easements & rights-of-way which abut the parcel.  MMUNITY DEVELOPMENT DEPARTMENT STAFF**  Maximum coverage of lot by structures 70.76 Permanent Foundation Required: YES NO Parking Requirement 2 Special Conditions Special Conditions Special Conditions to be completed and a Certificate of Department (Section 305, Uniform Building Code).  the information is correct; I agree to comply with any and all codes, the project. I understand that failure to comply shall result in legal non-use of the building(s). Date 12-9-03                                                                                      |