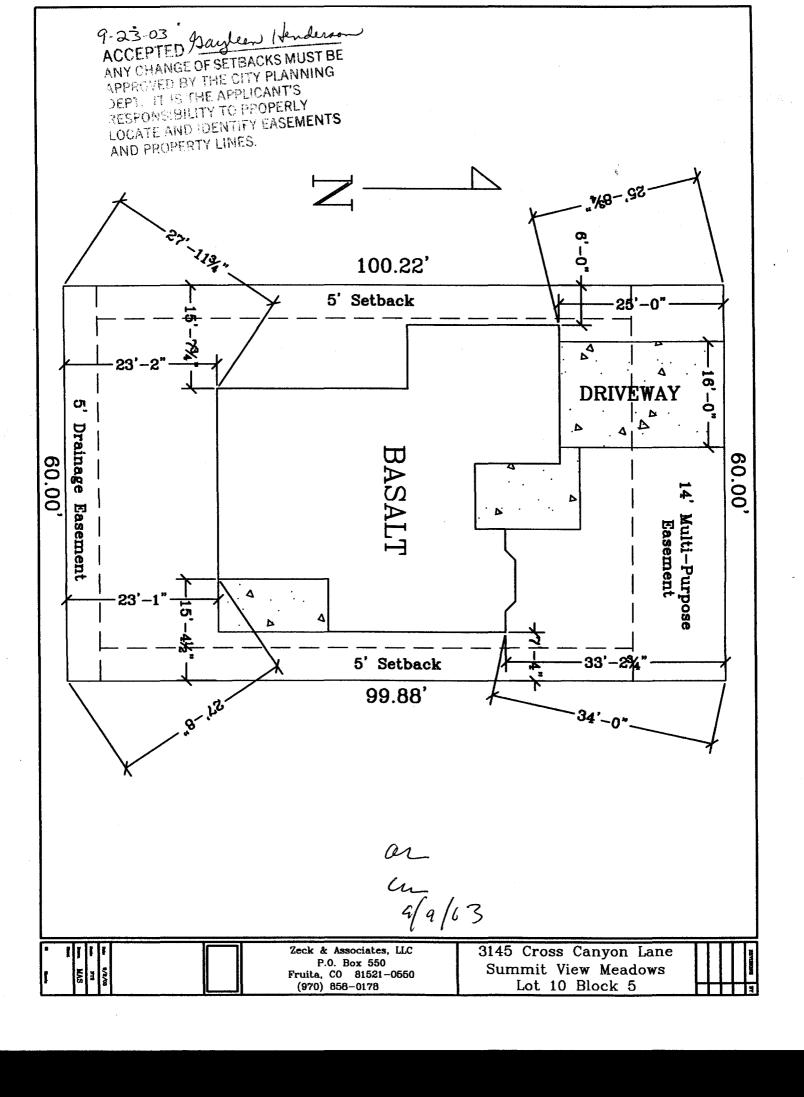

## **PLANNING CLEARANCE**

BLDG PERMIT NO. 9/220

(Single Family Residential and Accessory Structures)

Community Development Department

|                                                                                                                                 | Vaus Bridge to a Retter Community                                                                                                                                                                                                                                                                                                                                                                                                                                                                      |
|---------------------------------------------------------------------------------------------------------------------------------|--------------------------------------------------------------------------------------------------------------------------------------------------------------------------------------------------------------------------------------------------------------------------------------------------------------------------------------------------------------------------------------------------------------------------------------------------------------------------------------------------------|
| Building Address 3145 Cross Canyon W                                                                                            | No. of Existing Bldgs Proposed Proposed                                                                                                                                                                                                                                                                                                                                                                                                                                                                |
| Parcel No. 2943-159-89-010                                                                                                      | Sq. Ft. of Existing Bldgs Proposed 1765                                                                                                                                                                                                                                                                                                                                                                                                                                                                |
| Subdivision Summit View Meaders                                                                                                 | Sq. Ft. of Lot / Parcel 1003                                                                                                                                                                                                                                                                                                                                                                                                                                                                           |
| Filing Block 5 Lot/ 0                                                                                                           | Sq. Ft. Coverage of Lot by Structures & Impervious Surface (Total Existing & Proposed)                                                                                                                                                                                                                                                                                                                                                                                                                 |
| OWNER INFORMATION:                                                                                                              | DECODIDATION OF WORK & INTENDED LICE.                                                                                                                                                                                                                                                                                                                                                                                                                                                                  |
| Name Zeck & Associates, 11C.                                                                                                    | DESCRIPTION OF WORK & INTENDED USE:                                                                                                                                                                                                                                                                                                                                                                                                                                                                    |
| Address <u>RO BOX 550</u>                                                                                                       | New Single Family Home (*check type below) Interior Remodel Addition                                                                                                                                                                                                                                                                                                                                                                                                                                   |
| City/State/Zip Fruita, CO 8/52/                                                                                                 | Other (please specify):                                                                                                                                                                                                                                                                                                                                                                                                                                                                                |
| APPLICANT INFORMATION:                                                                                                          | *TYPE OF HOME PROPOSED:                                                                                                                                                                                                                                                                                                                                                                                                                                                                                |
| Name Zeck & Association, LC                                                                                                     | Site Built Manufactured Home (UBC) Manufactured Home (HUD) Other (please specify):                                                                                                                                                                                                                                                                                                                                                                                                                     |
| Address Po Box 550                                                                                                              |                                                                                                                                                                                                                                                                                                                                                                                                                                                                                                        |
| City/State/Zip Fruita, W 8152/                                                                                                  | NOTES:                                                                                                                                                                                                                                                                                                                                                                                                                                                                                                 |
| Telephone (970) 858-0178                                                                                                        |                                                                                                                                                                                                                                                                                                                                                                                                                                                                                                        |
|                                                                                                                                 |                                                                                                                                                                                                                                                                                                                                                                                                                                                                                                        |
| REQUIRED: One plot plan, on 8 1/2" x 11" paper, showing all exproperty lines, ingress/egress to the property, driveway location | isting & proposed structure location(s), parking, setbacks to all<br>n & width & all easements & rights-of-way which abut the parcel.                                                                                                                                                                                                                                                                                                                                                                  |
| property lines, ingress/egress to the property, driveway location                                                               |                                                                                                                                                                                                                                                                                                                                                                                                                                                                                                        |
| property lines, ingress/egress to the property, driveway location                                                               | n & width & all easements & rights-of-way which abut the parcel.  MUNITY DEVELOPMENT DEPARTMENT STAFF   A                                                                                                                                                                                                                                                                                                                                                                                              |
| property lines, ingress/egress to the property, driveway location  THIS SECTION TO BE COMPLETED BY COMM                         | n & width & all easements & rights-of-way which abut the parcel.                                                                                                                                                                                                                                                                                                                                                                                                                                       |
| property lines, ingress/egress to the property, driveway location  THIS SECTION TO BE COMPLETED BY COMM  ZONE                   | MUNITY DEVELOPMENT DEPARTMENT STAFF  Maximum coverage of lot by structures                                                                                                                                                                                                                                                                                                                                                                                                                             |
| THIS SECTION TO BE COMPLETED BY COMM  ZONE                                                                                      | MUNITY DEVELOPMENT DEPARTMENT STAFF  Maximum coverage of lot by structures 7070  Permanent Foundation Required: YES NO                                                                                                                                                                                                                                                                                                                                                                                 |
| THIS SECTION TO BE COMPLETED BY COMM  ZONE                                                                                      | Maximum coverage of lot by structures                                                                                                                                                                                                                                                                                                                                                                                                                                                                  |
| THIS SECTION TO BE COMPLETED BY COMM  ZONE                                                                                      | Maximum coverage of lot by structures                                                                                                                                                                                                                                                                                                                                                                                                                                                                  |
| THIS SECTION TO BE COMPLETED BY COMM  ZONE                                                                                      | MUNITY DEVELOPMENT DEPARTMENT STAFF  Maximum coverage of lot by structures 7070  Permanent Foundation Required: YES NO  Parking Requirement 2  Special Conditions  in writing, by the Community Development Department. The intil a final inspection has been completed and a Certificate of                                                                                                                                                                                                           |
| THIS SECTION TO BE COMPLETED BY COMM  ZONE                                                                                      | MUNITY DEVELOPMENT DEPARTMENT STAFF  Maximum coverage of lot by structures                                                                                                                                                                                                                                                                                                                                                                                                                             |
| THIS SECTION TO BE COMPLETED BY COMM  ZONE                                                                                      | MUNITY DEVELOPMENT DEPARTMENT STAFF  Maximum coverage of lot by structures 70%  Permanent Foundation Required: YES NO Parking Requirement Special Conditions  in writing, by the Community Development Department. The Intil a final inspection has been completed and a Certificate of partment (Section 305, Uniform Building Code).  Information is correct; I agree to comply with any and all codes, project. I understand that failure to comply shall result in legal n-use of the building(s). |
| THIS SECTION TO BE COMPLETED BY COMM  ZONE                                                                                      | MUNITY DEVELOPMENT DEPARTMENT STAFF  Maximum coverage of lot by structures 70%  Permanent Foundation Required: YES NO Parking Requirement Special Conditions  in writing, by the Community Development Department. The Intil a final inspection has been completed and a Certificate of partment (Section 305, Uniform Building Code).  Information is correct; I agree to comply with any and all codes, project. I understand that failure to comply shall result in legal n-use of the building(s). |
| THIS SECTION TO BE COMPLETED BY COMM  ZONE                                                                                      | MUNITY DEVELOPMENT DEPARTMENT STAFF  Maximum coverage of lot by structures                                                                                                                                                                                                                                                                                                                                                                                                                             |