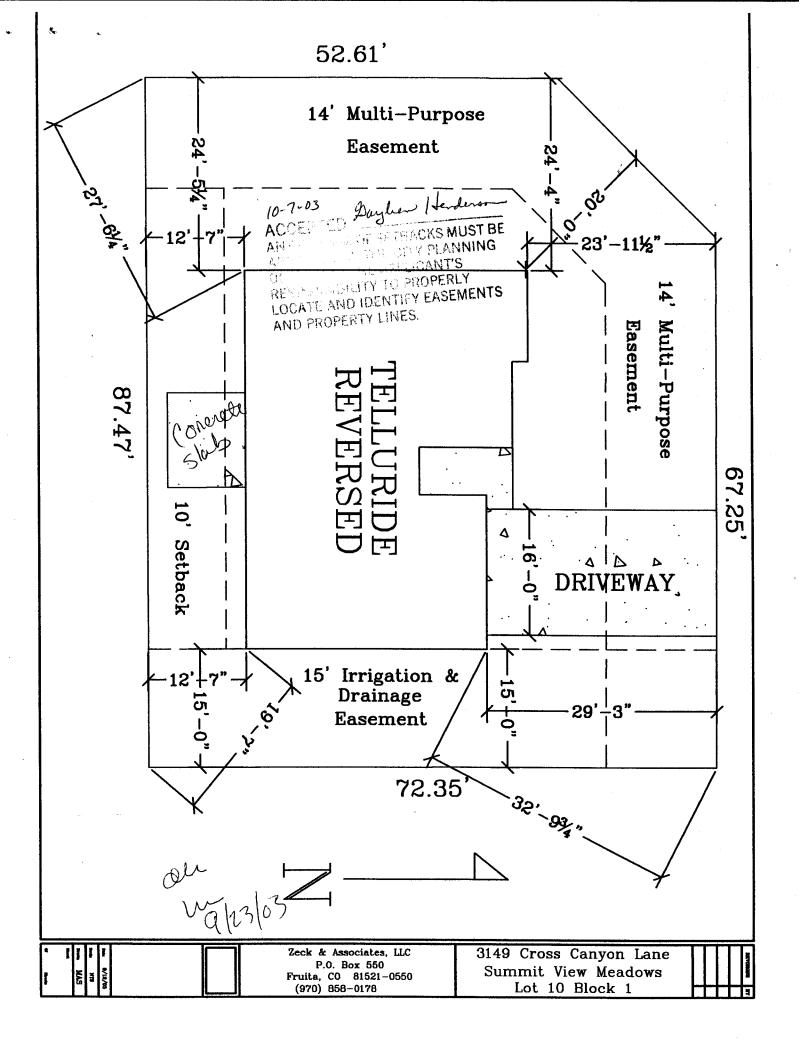

| FEE \$ 16.00 PLANNING C                                                                                                                                                                                                                                                                                                                                                                                                                                                                                                                                                                                                                                                                                                                                                                                                                                                                                                                                                                                                                                                                                                                                                                                                                                                                                                                                                                                                                                                                                                                                                                                                                                                                         |                                                                                                                                                                                                                                                                                                                                                        |
|-------------------------------------------------------------------------------------------------------------------------------------------------------------------------------------------------------------------------------------------------------------------------------------------------------------------------------------------------------------------------------------------------------------------------------------------------------------------------------------------------------------------------------------------------------------------------------------------------------------------------------------------------------------------------------------------------------------------------------------------------------------------------------------------------------------------------------------------------------------------------------------------------------------------------------------------------------------------------------------------------------------------------------------------------------------------------------------------------------------------------------------------------------------------------------------------------------------------------------------------------------------------------------------------------------------------------------------------------------------------------------------------------------------------------------------------------------------------------------------------------------------------------------------------------------------------------------------------------------------------------------------------------------------------------------------------------|--------------------------------------------------------------------------------------------------------------------------------------------------------------------------------------------------------------------------------------------------------------------------------------------------------------------------------------------------------|
| TCP \$ 41. 67 (Single Family Residential                                                                                                                                                                                                                                                                                                                                                                                                                                                                                                                                                                                                                                                                                                                                                                                                                                                                                                                                                                                                                                                                                                                                                                                                                                                                                                                                                                                                                                                                                                                                                                                                                                                        |                                                                                                                                                                                                                                                                                                                                                        |
| SIF \$ 292.00 Community Devel                                                                                                                                                                                                                                                                                                                                                                                                                                                                                                                                                                                                                                                                                                                                                                                                                                                                                                                                                                                                                                                                                                                                                                                                                                                                                                                                                                                                                                                                                                                                                                                                                                                                   | lopment Department                                                                                                                                                                                                                                                                                                                                     |
|                                                                                                                                                                                                                                                                                                                                                                                                                                                                                                                                                                                                                                                                                                                                                                                                                                                                                                                                                                                                                                                                                                                                                                                                                                                                                                                                                                                                                                                                                                                                                                                                                                                                                                 | Your Bridge to a Better Community                                                                                                                                                                                                                                                                                                                      |
| Building Address 3149 Cross Canyon La                                                                                                                                                                                                                                                                                                                                                                                                                                                                                                                                                                                                                                                                                                                                                                                                                                                                                                                                                                                                                                                                                                                                                                                                                                                                                                                                                                                                                                                                                                                                                                                                                                                           |                                                                                                                                                                                                                                                                                                                                                        |
| Parcel No. 2943-152-85-010                                                                                                                                                                                                                                                                                                                                                                                                                                                                                                                                                                                                                                                                                                                                                                                                                                                                                                                                                                                                                                                                                                                                                                                                                                                                                                                                                                                                                                                                                                                                                                                                                                                                      | Sq. Ft. of Existing Bldgs Proposed                                                                                                                                                                                                                                                                                                                     |
| Subdivision Summit View Meader                                                                                                                                                                                                                                                                                                                                                                                                                                                                                                                                                                                                                                                                                                                                                                                                                                                                                                                                                                                                                                                                                                                                                                                                                                                                                                                                                                                                                                                                                                                                                                                                                                                                  | LS Sq. Ft. of Lot / Parcel LO132                                                                                                                                                                                                                                                                                                                       |
| Filing Block Lot _/_                                                                                                                                                                                                                                                                                                                                                                                                                                                                                                                                                                                                                                                                                                                                                                                                                                                                                                                                                                                                                                                                                                                                                                                                                                                                                                                                                                                                                                                                                                                                                                                                                                                                            | Sq. Ft. Coverage of Lot by Structures & Impervious Surface<br>(Total Existing & Proposed) 21()                                                                                                                                                                                                                                                         |
| OWNER INFORMATION:                                                                                                                                                                                                                                                                                                                                                                                                                                                                                                                                                                                                                                                                                                                                                                                                                                                                                                                                                                                                                                                                                                                                                                                                                                                                                                                                                                                                                                                                                                                                                                                                                                                                              |                                                                                                                                                                                                                                                                                                                                                        |
| Name Zeck & Associates LU                                                                                                                                                                                                                                                                                                                                                                                                                                                                                                                                                                                                                                                                                                                                                                                                                                                                                                                                                                                                                                                                                                                                                                                                                                                                                                                                                                                                                                                                                                                                                                                                                                                                       |                                                                                                                                                                                                                                                                                                                                                        |
| Address PO Box 550                                                                                                                                                                                                                                                                                                                                                                                                                                                                                                                                                                                                                                                                                                                                                                                                                                                                                                                                                                                                                                                                                                                                                                                                                                                                                                                                                                                                                                                                                                                                                                                                                                                                              | New Single Family Home (*check type below) Interior Remodel Other (please specify):                                                                                                                                                                                                                                                                    |
| City/State/Zip Fruita, CU 8152]                                                                                                                                                                                                                                                                                                                                                                                                                                                                                                                                                                                                                                                                                                                                                                                                                                                                                                                                                                                                                                                                                                                                                                                                                                                                                                                                                                                                                                                                                                                                                                                                                                                                 |                                                                                                                                                                                                                                                                                                                                                        |
| APPLICANT INFORMATION:                                                                                                                                                                                                                                                                                                                                                                                                                                                                                                                                                                                                                                                                                                                                                                                                                                                                                                                                                                                                                                                                                                                                                                                                                                                                                                                                                                                                                                                                                                                                                                                                                                                                          |                                                                                                                                                                                                                                                                                                                                                        |
| Name Zeck & Assoc, 14C                                                                                                                                                                                                                                                                                                                                                                                                                                                                                                                                                                                                                                                                                                                                                                                                                                                                                                                                                                                                                                                                                                                                                                                                                                                                                                                                                                                                                                                                                                                                                                                                                                                                          | Site Built Manufactured Home (UBC)<br>Manufactured Home (HUD)<br>Other (please specify):                                                                                                                                                                                                                                                               |
| Address ROBERX 550                                                                                                                                                                                                                                                                                                                                                                                                                                                                                                                                                                                                                                                                                                                                                                                                                                                                                                                                                                                                                                                                                                                                                                                                                                                                                                                                                                                                                                                                                                                                                                                                                                                                              |                                                                                                                                                                                                                                                                                                                                                        |
| City/State/Zip Fruita D 81.52                                                                                                                                                                                                                                                                                                                                                                                                                                                                                                                                                                                                                                                                                                                                                                                                                                                                                                                                                                                                                                                                                                                                                                                                                                                                                                                                                                                                                                                                                                                                                                                                                                                                   | / NOTES:                                                                                                                                                                                                                                                                                                                                               |
| 6-20-2                                                                                                                                                                                                                                                                                                                                                                                                                                                                                                                                                                                                                                                                                                                                                                                                                                                                                                                                                                                                                                                                                                                                                                                                                                                                                                                                                                                                                                                                                                                                                                                                                                                                                          |                                                                                                                                                                                                                                                                                                                                                        |
| Telephone (9/0) 058-01/8                                                                                                                                                                                                                                                                                                                                                                                                                                                                                                                                                                                                                                                                                                                                                                                                                                                                                                                                                                                                                                                                                                                                                                                                                                                                                                                                                                                                                                                                                                                                                                                                                                                                        |                                                                                                                                                                                                                                                                                                                                                        |
| REQUIRED: One plot plan, on 8 ½" x 11" paper, showin                                                                                                                                                                                                                                                                                                                                                                                                                                                                                                                                                                                                                                                                                                                                                                                                                                                                                                                                                                                                                                                                                                                                                                                                                                                                                                                                                                                                                                                                                                                                                                                                                                            | ng all existing & proposed structure location(s), parking, setbacks to all<br>location & width & all easements & rights-of-way which abut the parcel.                                                                                                                                                                                                  |
| REQUIRED: One plot plan, on 8 ½" x 11" paper, showin<br>property lines, ingress/egress to the property, driveway                                                                                                                                                                                                                                                                                                                                                                                                                                                                                                                                                                                                                                                                                                                                                                                                                                                                                                                                                                                                                                                                                                                                                                                                                                                                                                                                                                                                                                                                                                                                                                                | g all existing & proposed structure location(s), parking, setbacks to all                                                                                                                                                                                                                                                                              |
| REQUIRED: One plot plan, on 8 ½" x 11" paper, showin<br>property lines, ingress/egress to the property, driveway                                                                                                                                                                                                                                                                                                                                                                                                                                                                                                                                                                                                                                                                                                                                                                                                                                                                                                                                                                                                                                                                                                                                                                                                                                                                                                                                                                                                                                                                                                                                                                                | ng all existing & proposed structure location(s), parking, setbacks to all<br>location & width & all easements & rights-of-way which abut the parcel.                                                                                                                                                                                                  |
| REQUIRED: One plot plan, on 8 ½" x 11" paper, showin<br>property lines, ingress/egress to the property, driveway                                                                                                                                                                                                                                                                                                                                                                                                                                                                                                                                                                                                                                                                                                                                                                                                                                                                                                                                                                                                                                                                                                                                                                                                                                                                                                                                                                                                                                                                                                                                                                                | ag all existing & proposed structure location(s), parking, setbacks to all<br>location & width & all easements & rights-of-way which abut the parcel.<br>COMMUNITY DEVELOPMENT DEPARTMENT STAFF<br>Maximum coverage of lot by structures                                                                                                               |
| REQUIRED: One plot plan, on 8 ½" x 11" paper, showin<br>property lines, ingress/egress to the property, driveway<br>THIS SECTION TO BE COMPLETED BY<br>ZONE                                                                                                                                                                                                                                                                                                                                                                                                                                                                                                                                                                                                                                                                                                                                                                                                                                                                                                                                                                                                                                                                                                                                                                                                                                                                                                                                                                                                                                                                                                                                     | og all existing & proposed structure location(s), parking, setbacks to all         location & width & all easements & rights-of-way which abut the parcel.         COMMUNITY DEVELOPMENT DEPARTMENT STAFF **         Maximum coverage of lot by structures         Permanent Foundation Required: YES NO                                               |
| REQUIRED: One plot plan, on 8 1/2" x 11" paper, showin<br>property lines, ingress/egress to the property, driveway<br>THIS SECTION TO BE COMPLETED BY<br>ZONE                                                                                                                                                                                                                                                                                                                                                                                                                                                                                                                                                                                                                                                                                                                                                                                                                                                                                                                                                                                                                                                                                                                                                                                                                                                                                                                                                                                                                                                                                                                                   | og all existing & proposed structure location(s), parking, setbacks to all         location & width & all easements & rights-of-way which abut the parcel.         COMMUNITY DEVELOPMENT DEPARTMENT STAFF         Maximum coverage of lot by structures         DOMO         Permanent Foundation Required: YES         NO         Parking Requirement |
| REQUIRED: One plot plan, on 8 $\frac{1}{2}$ x 11" paper, showin<br>property lines, ingress/egress to the property, driveway<br>THIS SECTION TO BE COMPLETED BY<br>ZONE                                                                                                                                                                                                                                                                                                                                                                                                                                                                                                                                                                                                                                                                                                                                                                                                                                                                                                                                                                                                                                                                                                                                                                                                                                                                                                                                                                                                                                                                                                                          | og all existing & proposed structure location(s), parking, setbacks to all         location & width & all easements & rights-of-way which abut the parcel.         COMMUNITY DEVELOPMENT DEPARTMENT STAFF         Maximum coverage of lot by structures         DOMO         Permanent Foundation Required: YES         NO         Parking Requirement |
| REQUIRED: One plot plan, on 8 1/2" x 11" paper, showin<br>property lines, ingress/egress to the property, driveway<br>THIS SECTION TO BE COMPLETED BY<br>ZONE                                                                                                                                                                                                                                                                                                                                                                                                                                                                                                                                                                                                                                                                                                                                                                                                                                                                                                                                                                                                                                                                                                                                                                                                                                                                                                                                                                                                                                                                                                                                   | and all existing & proposed structure location(s), parking, setbacks to all clocation & width & all easements & rights-of-way which abut the parcel.   Y COMMUNITY DEVELOPMENT DEPARTMENT STAFF ***                                                                                                                                                    |
| REQUIRED: One plot plan, on 8 ½" x 11" paper, showin property lines, ingress/egress to the property, driveway         Image: Section TO BE COMPLETED BY         ZONE                                                                                                                                                                                                                                                                                                                                                                                                                                                                                                                                                                                                                                                                                                                                                                                                                                                                                                                                                                                                                                                                                                                                                                                                                                                                                                                                                                                                                                                                                                                            | and all existing & proposed structure location(s), parking, setbacks to all location & width & all easements & rights-of-way which abut the parcel.   Y COMMUNITY DEVELOPMENT DEPARTMENT STAFF **                                                                                                                                                      |
| REQUIRED: One plot plan, on 8 ½" x 11" paper, showin property lines, ingress/egress to the property, driveway         Image: Section to be completed by the property lines, ingress/egress to the property, driveway         Image: THIS SECTION TO BE COMPLETED BY         ZONE                                                                                                                                                                                                                                                                                                                                                                                                                                                                                                                                                                                                                                                                                                                                                                                                                                                                                                                                                                                                                                                                                                                                                                                                                                                                                                                                                                                                                | ag all existing & proposed structure location(s), parking, setbacks to all location & width & all easements & rights-of-way which abut the parcel.         r COMMUNITY DEVELOPMENT DEPARTMENT STAFF **                                                                                                                                                 |
| REQUIRED: One plot plan, on 8 ½" x 11" paper, showin property lines, ingress/egress to the property, driveway         Image: Section to be completed by the property lines, ingress/egress to the property, driveway         Image: THIS SECTION TO BE COMPLETED BY         ZONE                                                                                                                                                                                                                                                                                                                                                                                                                                                                                                                                                                                                                                                                                                                                                                                                                                                                                                                                                                                                                                                                                                                                                                                                                                                                                                                                                                                                                | ag all existing & proposed structure location(s), parking, setbacks to all location & width & all easements & rights-of-way which abut the parcel.         r COMMUNITY DEVELOPMENT DEPARTMENT STAFF **                                                                                                                                                 |
| REQUIRED: One plot plan, on 8 ½" x 11" paper, showin property lines, ingress/egress to the property, driveway         Image: THIS SECTION TO BE COMPLETED BY         ZONE       Image: Description of the property line (PL)         SETBACKS: Front       20'         from PL       Rear         Side       5'         from PL       Rear         Maximum Height of Structure(s)       3 5'         Voting District       Driveway         Location Approval       (Engineer)         Modifications to this Planning Clearance must be app       structure authorized by this application cannot be occ         Occupancy has been issued, if applicable, by the Build       I hereby acknowledge that I have read this application app         action, which may include but not necessarily be limited                                                                                                                                                                                                                                                                                                                                                                                                                                                                                                                                                                                                                                                                                                                                                                                                                                                                                       | In a serie of the information is correct; I agree to comply with any and all codes, by to the project. I understand that failure to comply shall result in legal ad to non-use of the building(s).                                                                                                                                                     |
| REQUIRED: One plot plan, on 8 ½" x 11" paper, showin property lines, ingress/egress to the property, driveway         Image: THIS SECTION TO BE COMPLETED BY         ZONE       Image: Description of the property line (PL)         SETBACKS: Front       20'         from PL       Rear         Side       from PL         Rear       10'         Maximum Height of Structure(s)       35'         Voting District       Driveway         Location Approval       (Engineer)         Modifications to this Planning Clearance must be apprestructure authorized by this application cannot be occ         Occupancy has been issued, if applicable, by the Build         I hereby acknowledge that I have read this application approved ordinances, laws, regulations or restrictions which approved o | And the information is correct; I agree to comply with any and all codes, by to the project. I understand that failure to comply shall result in legal do to non-use of the building(s).                                                                                                                                                               |
| REQUIRED: One plot plan, on 8 ½" x 11" paper, showin property lines, ingress/egress to the property, driveway         Image: THIS SECTION TO BE COMPLETED BY         ZONE       Image: Description of the property line (PL)         SETBACKS: Front       20'         from PL       Rear         Set BACKS: Front       20'         from PL       Rear         Set Backs       from PL         Grade       Grade         Maximum Height of Structure(s)       3.5'         Diveway       Location Approval         (Engineer'       Modifications to this Planning Clearance must be app         Structure authorized by this application cannot be occ       Occupancy has been issued, if applicable,                                                                                                                                                                                                                                                                                                                                                                                                                                                                                                                                      | And the information is correct; I agree to comply with any and all codes, by to the project. I understand that failure to comply shall result in legal do to non-use of the building(s).                                                                                                                                                               |