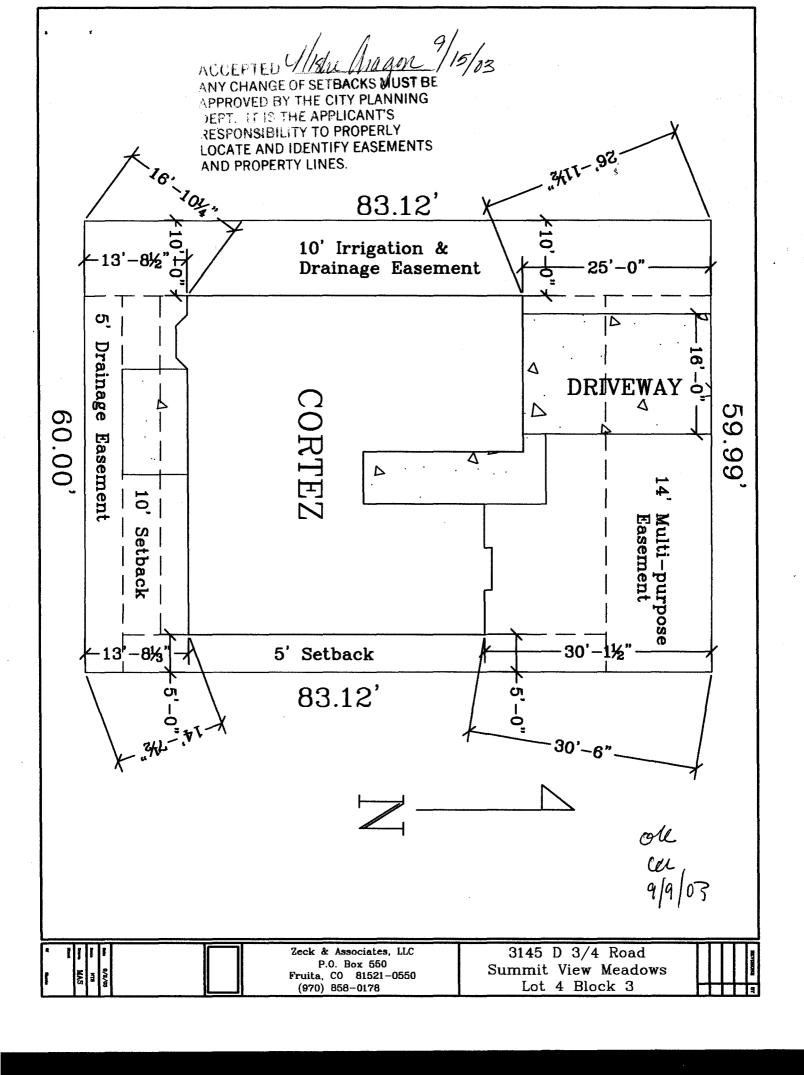

<u>Community Development Department</u>

| OII W C                                                                                                                                                                                                                                                        |                                                                                                                                                                   |  |  |  |  |
|----------------------------------------------------------------------------------------------------------------------------------------------------------------------------------------------------------------------------------------------------------------|-------------------------------------------------------------------------------------------------------------------------------------------------------------------|--|--|--|--|
| Building Address 3145 D 3/4 Rd.                                                                                                                                                                                                                                | No. of Existing Bldgs Proposed Proposed                                                                                                                           |  |  |  |  |
| Parcel No. 2943-152-87-004                                                                                                                                                                                                                                     | Sq. Ft. of Existing Bldgs Proposed Proposed                                                                                                                       |  |  |  |  |
| Subdivision Summit bew Meaders                                                                                                                                                                                                                                 | Sq. Ft. of Lot / Parcel 4987                                                                                                                                      |  |  |  |  |
| Filing Block 3 Lot 4                                                                                                                                                                                                                                           | Sq. Ft. Coverage of Lot by Structures & Impervious Surface                                                                                                        |  |  |  |  |
| OWNER INFORMATION:                                                                                                                                                                                                                                             | (Total Existing & Proposed)                                                                                                                                       |  |  |  |  |
| Name Zeck 3 Associates 11C                                                                                                                                                                                                                                     | DESCRIPTION OF WORK & INTENDED USE:                                                                                                                               |  |  |  |  |
| Address POBOX SSO                                                                                                                                                                                                                                              | New Single Family Home (*check type below) Interior Remodel Addition                                                                                              |  |  |  |  |
| City / State / Zip Fruita, Co 81520                                                                                                                                                                                                                            | Other (please specify):                                                                                                                                           |  |  |  |  |
| APPLICANT INFORMATION:                                                                                                                                                                                                                                         | *TYPE OF HOME PROPOSED:                                                                                                                                           |  |  |  |  |
| Name Zeck & Associates, UC                                                                                                                                                                                                                                     | Site Built Manufactured Home (UBC) Manufactured Home (HUD)                                                                                                        |  |  |  |  |
| Address ROBOX 550                                                                                                                                                                                                                                              | Other (please specify):                                                                                                                                           |  |  |  |  |
| City/State/Zip Fruta, 00 9152/                                                                                                                                                                                                                                 | NOTES:                                                                                                                                                            |  |  |  |  |
| Telephone 970 858-0/78                                                                                                                                                                                                                                         |                                                                                                                                                                   |  |  |  |  |
| REQUIRED: One plot plan, on 8 ½" x 11" paper, showing all existing & proposed structure location(s), parking, setbacks to all property lines, ingress/egress to the property, driveway location & width & all easements & rights-of-way which abut the parcel. |                                                                                                                                                                   |  |  |  |  |
|                                                                                                                                                                                                                                                                | MUNITY DEVELOPMENT DEPARTMENT STAFF                                                                                                                               |  |  |  |  |
| ZONE RMF-8                                                                                                                                                                                                                                                     | Maximum coverage of lot by structures 70 %                                                                                                                        |  |  |  |  |
| SETBACKS: Front 20 / from property line (PL)                                                                                                                                                                                                                   |                                                                                                                                                                   |  |  |  |  |
| 02 12 10 10 1 10 11                                                                                                                                                                                                                                            | Permanent Foundation Required: YESNO                                                                                                                              |  |  |  |  |
| Side 5 / 10 laserne wo 10 from PL                                                                                                                                                                                                                              | Parking Requirement                                                                                                                                               |  |  |  |  |
| 6/intersement                                                                                                                                                                                                                                                  |                                                                                                                                                                   |  |  |  |  |
| Side 5 / Plane months   10 / from PL    Maximum Height of Structure(s) 35 /                                                                                                                                                                                    | Parking Requirement 2                                                                                                                                             |  |  |  |  |
| Side 5 / 10 laser 10 from PL                                                                                                                                                                                                                                   | Parking Requirement 2 Special Conditions                                                                                                                          |  |  |  |  |
| Side                                                                                                                                                                                                                                                           | Parking Requirement  Special Conditions in writing, by the Community Development Department. The intil a final inspection has been completed and a Certificate of |  |  |  |  |
| Side                                                                                                                                                                                                                                                           | Parking Requirement                                                                                                                                               |  |  |  |  |
| Side                                                                                                                                                                                                                                                           | Parking Requirement                                                                                                                                               |  |  |  |  |
| Side                                                                                                                                                                                                                                                           | Parking Requirement                                                                                                                                               |  |  |  |  |
| Side                                                                                                                                                                                                                                                           | Parking Requirement                                                                                                                                               |  |  |  |  |