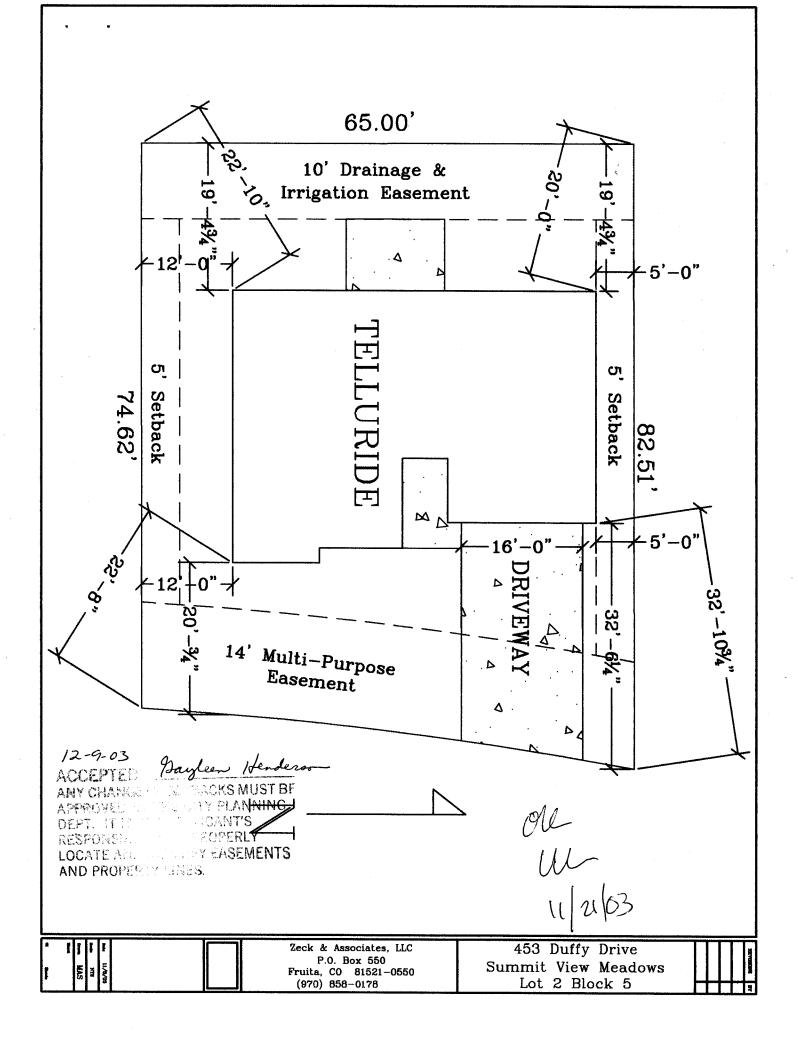

| FEE \$ /0.00 PLANNING CLE                                                                     |                                                                                                                                      |
|-----------------------------------------------------------------------------------------------|--------------------------------------------------------------------------------------------------------------------------------------|
| TCP \$ 41,07 (Single Family Residential and A                                                 |                                                                                                                                      |
| SIF\$ 292.00                                                                                  |                                                                                                                                      |
|                                                                                               | Your Bridge to a Better Community                                                                                                    |
| BLDG ADDRESS 453 Duffy Drive so                                                               | Q. FT. OF PROPOSED BLDGS/ADDITION 1517                                                                                               |
| TAX SCHEDULE NO 2943-152-89-002 SC                                                            | Q. FT. OF EXISTING BLDGS N/A                                                                                                         |
| SUBDIVISION Summet Lieus Meadleus TO                                                          | OTAL SQ. FT. OF EXISTING & PROPOSED 1517                                                                                             |
|                                                                                               | O. OF DWELLING UNITS:                                                                                                                |
| "OWNER <u>FRCK &amp; Usser, LLC</u> N                                                         | efore: After: this Construction<br>O. OF BUILDINGS ON PARCEL                                                                         |
| 1) ADDRESS POBOX 550 Fruita 8521                                                              | efore: After: this Construction                                                                                                      |
| "TELEPHONE 970 858-0178                                                                       | SE OF EXISTING BUILDINGS                                                                                                             |
|                                                                                               | ESCRIPTION OF WORK & INTENDED USE Single tomily                                                                                      |
| address POBor 550 Fruita 8/52/                                                                | YPE OF HOME PROPOSED:                                                                                                                |
| <sup>2)</sup> TELEPHONE (970) 858-0178                                                        | Manufactured Home (HUD)                                                                                                              |
|                                                                                               | Other (please specify)                                                                                                               |
|                                                                                               | xisting & proposed structure location(s), parking, setbacks to all on & width & all easements & rights-of-way which abut the parcel. |
|                                                                                               | MUNITY DEVELOPMENT DEPARTMENT STAFF 🕫                                                                                                |
| Pace                                                                                          | $\mathcal{A}$                                                                                                                        |
| 2ONE - MMF - 8                                                                                | Maximum coverage of lot by structures 7870                                                                                           |
| ETBACKS: Front <u>5 6</u> from property line (PL)<br>from center of ROW, whichever is greater | Permanent Foundation Required: YESNO                                                                                                 |
|                                                                                               | Parking Req'mt 2                                                                                                                     |
| •                                                                                             | Special Conditions                                                                                                                   |
| laximum Height                                                                                | CENSUS TRAFFIC ANNX#                                                                                                                 |
|                                                                                               |                                                                                                                                      |