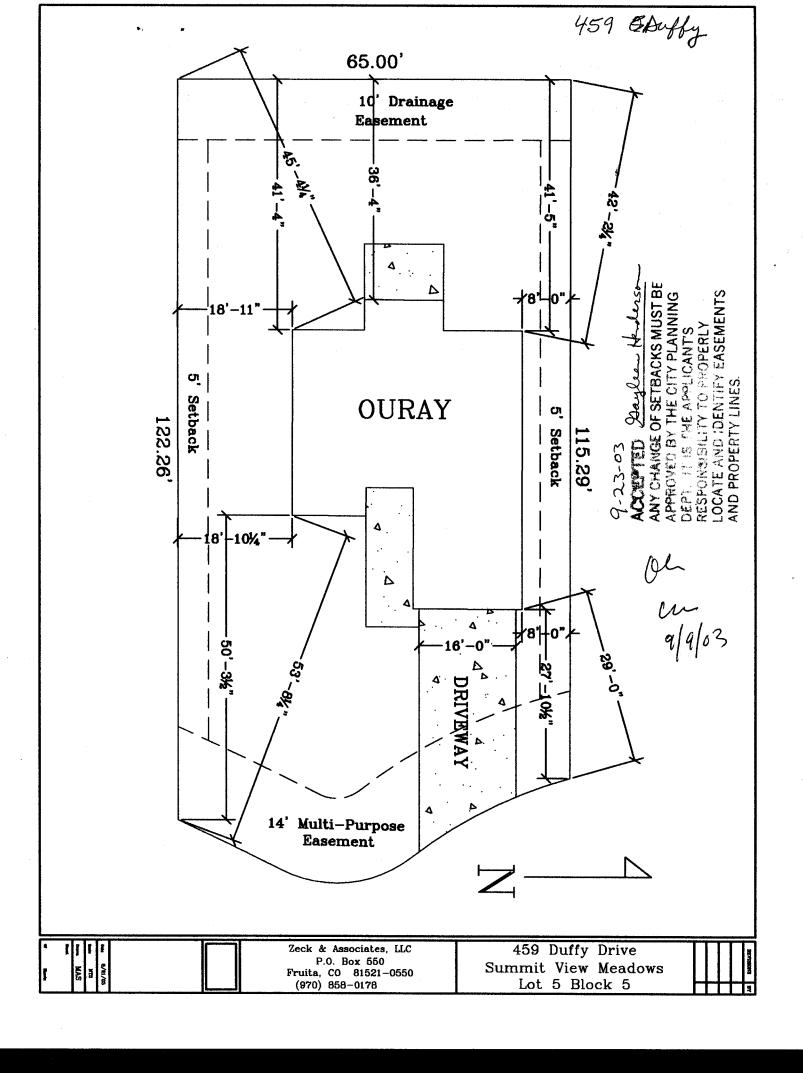

## **PLANNING CLEARANCE**

(B)

BLDG PERMIT NO.

9/2/9

(Single Family Residential and Accessory Structures)

**Community Development Department** 

| Building Address 459 Duffy Drive                                                                                                                                                                                                                                                                                                                                                                                                                                                                                                                                                            | No. of Existing Bldgs Proposed                                                                                                                                                                                                                                                                                                                                                                                                                                                                                       |
|---------------------------------------------------------------------------------------------------------------------------------------------------------------------------------------------------------------------------------------------------------------------------------------------------------------------------------------------------------------------------------------------------------------------------------------------------------------------------------------------------------------------------------------------------------------------------------------------|----------------------------------------------------------------------------------------------------------------------------------------------------------------------------------------------------------------------------------------------------------------------------------------------------------------------------------------------------------------------------------------------------------------------------------------------------------------------------------------------------------------------|
| Parcel No. <u>2943 - 152 - 89 - 005</u>                                                                                                                                                                                                                                                                                                                                                                                                                                                                                                                                                     | Sq. Ft. of Existing Bldgs Proposed 1469                                                                                                                                                                                                                                                                                                                                                                                                                                                                              |
| Subdivision Summit View Meadows                                                                                                                                                                                                                                                                                                                                                                                                                                                                                                                                                             | Sq. Ft. of Lot / Parcel 8,163                                                                                                                                                                                                                                                                                                                                                                                                                                                                                        |
| Filing Block Lot 5                                                                                                                                                                                                                                                                                                                                                                                                                                                                                                                                                                          | Sq. Ft. Coverage of Lot by Structures & Impervious Surface (Total Existing & Proposed)                                                                                                                                                                                                                                                                                                                                                                                                                               |
| OWNER INFORMATION:                                                                                                                                                                                                                                                                                                                                                                                                                                                                                                                                                                          |                                                                                                                                                                                                                                                                                                                                                                                                                                                                                                                      |
| Name Zeck & Assoc., LLC                                                                                                                                                                                                                                                                                                                                                                                                                                                                                                                                                                     | DESCRIPTION OF WORK & INTENDED USE:                                                                                                                                                                                                                                                                                                                                                                                                                                                                                  |
| Address POBOX 550 Fruita 81521                                                                                                                                                                                                                                                                                                                                                                                                                                                                                                                                                              | New Single Family Home (*check type below) Interior Remodel Addition Other (please specify):                                                                                                                                                                                                                                                                                                                                                                                                                         |
| City / State / Zip                                                                                                                                                                                                                                                                                                                                                                                                                                                                                                                                                                          | · · · · · · · · · · · · · · · · · · ·                                                                                                                                                                                                                                                                                                                                                                                                                                                                                |
| APPLICANT INFORMATION:                                                                                                                                                                                                                                                                                                                                                                                                                                                                                                                                                                      | *TYPE OF HOME PROPOSED:                                                                                                                                                                                                                                                                                                                                                                                                                                                                                              |
| Name Zeck & Associates, LLC                                                                                                                                                                                                                                                                                                                                                                                                                                                                                                                                                                 | Site Built Manufactured Home (UBC)  Manufactured Home (HUD)                                                                                                                                                                                                                                                                                                                                                                                                                                                          |
| Address PO Box 550                                                                                                                                                                                                                                                                                                                                                                                                                                                                                                                                                                          | Other (please specify):                                                                                                                                                                                                                                                                                                                                                                                                                                                                                              |
| City/State/Zip Fruita 0 81521                                                                                                                                                                                                                                                                                                                                                                                                                                                                                                                                                               | NOTES:                                                                                                                                                                                                                                                                                                                                                                                                                                                                                                               |
| Telephone (970) 858 - 0178                                                                                                                                                                                                                                                                                                                                                                                                                                                                                                                                                                  | <u> </u>                                                                                                                                                                                                                                                                                                                                                                                                                                                                                                             |
| REQUIRED: One plot plan, on 8 ½" x 11" paper, showing all ex property lines, ingress/egress to the property, driveway location                                                                                                                                                                                                                                                                                                                                                                                                                                                              | isting & proposed structure location(s), parking, setbacks to all                                                                                                                                                                                                                                                                                                                                                                                                                                                    |
| property lines, mgressiegress to the property, arrivertay rectains                                                                                                                                                                                                                                                                                                                                                                                                                                                                                                                          | n a width a an easements a rights-or-way which abut the parcer.                                                                                                                                                                                                                                                                                                                                                                                                                                                      |
|                                                                                                                                                                                                                                                                                                                                                                                                                                                                                                                                                                                             | MUNITY DEVELOPMENT DEPARTMENT STAFF                                                                                                                                                                                                                                                                                                                                                                                                                                                                                  |
|                                                                                                                                                                                                                                                                                                                                                                                                                                                                                                                                                                                             |                                                                                                                                                                                                                                                                                                                                                                                                                                                                                                                      |
| THIS SECTION TO BE COMPLETED BY COMM ZONE                                                                                                                                                                                                                                                                                                                                                                                                                                                                                                                                                   | MUNITY DEVELOPMENT DEPARTMENT STAFF                                                                                                                                                                                                                                                                                                                                                                                                                                                                                  |
| THIS SECTION TO BE COMPLETED BY COMM                                                                                                                                                                                                                                                                                                                                                                                                                                                                                                                                                        | MUNITY DEVELOPMENT DEPARTMENT STAFF  Maximum coverage of lot by structures 70%                                                                                                                                                                                                                                                                                                                                                                                                                                       |
| THIS SECTION TO BE COMPLETED BY COMM ZONE                                                                                                                                                                                                                                                                                                                                                                                                                                                                                                                                                   | MUNITY DEVELOPMENT DEPARTMENT STAFF  Maximum coverage of lot by structures                                                                                                                                                                                                                                                                                                                                                                                                                                           |
| THIS SECTION TO BE COMPLETED BY COMM  ZONE                                                                                                                                                                                                                                                                                                                                                                                                                                                                                                                                                  | MUNITY DEVELOPMENT DEPARTMENT STAFF  Maximum coverage of lot by structures                                                                                                                                                                                                                                                                                                                                                                                                                                           |
| THIS SECTION TO BE COMPLETED BY COMM  ZONE                                                                                                                                                                                                                                                                                                                                                                                                                                                                                                                                                  | MUNITY DEVELOPMENT DEPARTMENT STAFF  Maximum coverage of lot by structures                                                                                                                                                                                                                                                                                                                                                                                                                                           |
| THIS SECTION TO BE COMPLETED BY COMM  ZONE                                                                                                                                                                                                                                                                                                                                                                                                                                                                                                                                                  | Maximum coverage of lot by structures 70%  Permanent Foundation Required: YESNO  Parking Requirement 2  Special Conditions  in writing, by the Community Development Department. The intil a final inspection has been completed and a Certificate of                                                                                                                                                                                                                                                                |
| THIS SECTION TO BE COMPLETED BY COMM  ZONE                                                                                                                                                                                                                                                                                                                                                                                                                                                                                                                                                  | Maximum coverage of lot by structures 70%  Permanent Foundation Required: YES NO Parking Requirement 2  Special Conditions  in writing, by the Community Development Department. The Intil a final inspection has been completed and a Certificate of partment (Section 305, Uniform Building Code).  information is correct; I agree to comply with any and all codes, a project. I understand that failure to comply shall result in legal                                                                         |
| SETBACKS: Front 20 from property line (PL)  Side 5 from PL Rear 10 from PL  Maximum Height of Structure(s) 35  Voting District Driveway Location Approval (Engineer's Initials)  Modifications to this Planning Clearance must be approved, structure authorized by this application cannot be occupied to Occupancy has been issued, if applicable, by the Building De I hereby acknowledge that I have read this application and the ordinances, laws, regulations or restrictions which apply to the                                                                                     | Maximum coverage of lot by structures 70%  Permanent Foundation Required: YES NO Parking Requirement 2  Special Conditions  in writing, by the Community Development Department. The Intil a final inspection has been completed and a Certificate of partment (Section 305, Uniform Building Code).  information is correct; I agree to comply with any and all codes, a project. I understand that failure to comply shall result in legal                                                                         |
| THIS SECTION TO BE COMPLETED BY COMM  ZONE                                                                                                                                                                                                                                                                                                                                                                                                                                                                                                                                                  | Maximum coverage of lot by structures                                                                                                                                                                                                                                                                                                                                                                                                                                                                                |
| SETBACKS: Front 20 from property line (PL)  Side 5 from PL Rear 10 from PL  Maximum Height of Structure(s) 25  Voting District Driveway Location Approval (Engineer's Initials)  Modifications to this Planning Clearance must be approved, structure authorized by this application cannot be occupied to Occupancy has been issued, if applicable, by the Building De I hereby acknowledge that I have read this application and the ordinances, laws, regulations or restrictions which apply to the action, which may include but not necessarily be limited to not Applicant Signature | Maximum coverage of lot by structures 70%  Permanent Foundation Required: YES NO Parking Requirement 2  Special Conditions Special Conditions In writing, by the Community Development Department. The intil a final inspection has been completed and a Certificate of partment (Section 305, Uniform Building Code).  Information is correct; I agree to comply with any and all codes, a project. I understand that failure to comply shall result in legal in-use of the building(s).  Date 9-8-03  Date 9-23-03 |