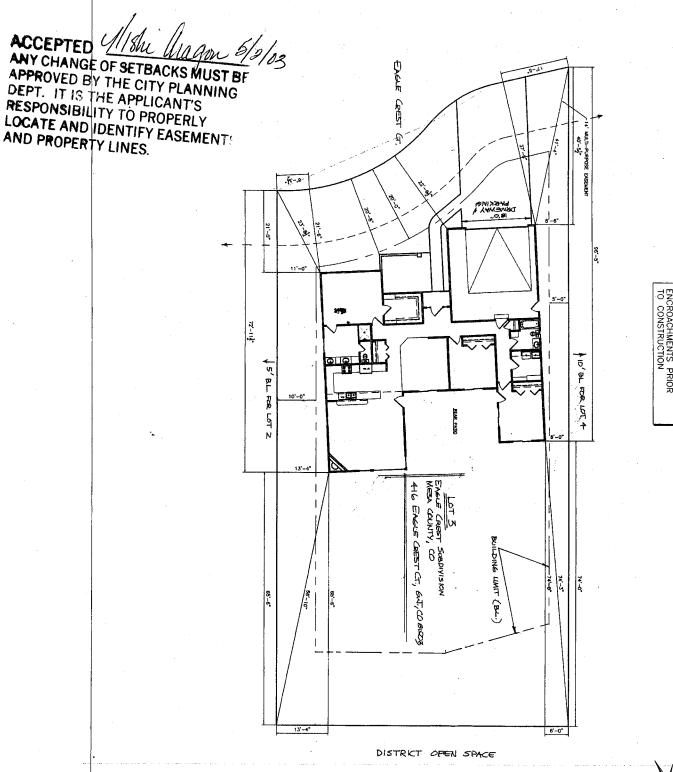

(Pink: Building Department)

(White: Planning)

NOTE:
BUILDER TO VERIFY
ALL SETBACK AND EASEMENT
ENCROACHMENTS PRIOR
TO CONSTRUCTION

al 5/1/03

THE SCOTT RESIDENCE LOT 3

\* P

| нрг                            |           | 04:24p                         |                                 | 1                          |                       | P. 1             |
|--------------------------------|-----------|--------------------------------|---------------------------------|----------------------------|-----------------------|------------------|
|                                |           | 41-4015                        | •                               | *                          |                       |                  |
| ►APPROVAL FOR BUILDING PERMIT◀ |           |                                | Job No                          | Job No.                    |                       |                  |
| Ridges                         | Archite   | ectural Control Co             | mmittee (ACCO)                  | Builder or Ho              |                       | o that           |
|                                |           |                                |                                 | WHRD                       | Scott                 | CREST            |
|                                | %<br>     | 7                              | 3                               | Ridges Filing              | No. CREST S           | UB.              |
|                                |           |                                |                                 | Block                      | Lot _3_               |                  |
| A - Ap                         |           |                                |                                 | Pages Submi                | tted                  |                  |
| NA - No                        | t Approve | ed (                           |                                 | Date Submitt               | 4/                    | 3                |
|                                |           | ·                              |                                 |                            | /                     |                  |
| SITE                           | PLAN      |                                |                                 |                            |                       |                  |
| Α                              | NA        |                                |                                 |                            |                       |                  |
|                                |           | Front setback (20'-            | 0'' minimum)                    |                            |                       | ]                |
|                                |           |                                | )" minimum)                     |                            |                       |                  |
|                                |           |                                | 0" minimum "B" and "C"          |                            |                       |                  |
| <del></del>                    |           | Square Footage                 |                                 |                            |                       |                  |
|                                |           |                                |                                 |                            |                       | <del></del>      |
| . 🚡                            |           |                                | or concrete)                    |                            |                       |                  |
| <b>^</b>                       |           | Drainage                       | or deficiency                   |                            |                       |                  |
|                                |           | Landscaping                    |                                 |                            |                       |                  |
|                                |           |                                | •                               |                            |                       |                  |
|                                |           |                                |                                 |                            | •                     |                  |
|                                |           | NOTE: Driveway shall I         | be constructed of asphalt or c  | ncrete and shall extend    | to street paving with | a 12" minimum    |
|                                |           | drainage pipe extended         | 2'-0" minimum each side of dri  | eway.                      |                       | ,                |
|                                |           | NOTE: All drainage sha         | all be directed away from the f | oundation and disposed     | of without flowing on | o adjacent lots. |
|                                |           | NOTE: Water meter an           | d irrigation riser must not be  | disturbed without permi    | ssion of Ridges Metro | politan District |
|                                |           | ,                              |                                 |                            | or the good man       | <b>P</b>         |
| XTER                           | OR ELE    | VATIONS                        |                                 |                            |                       |                  |
|                                |           | Height (25'0" maxi             | <sub>mum)</sub> เ7'⁄2''         |                            |                       | •                |
|                                |           | Roof - Material                | ASPHALT                         | Color ~                    | TAMISO THUN           | DEPSTORM 6       |
|                                |           | Trim - Color                   |                                 |                            | 22/146*               |                  |
|                                |           | Siding - Material              |                                 |                            | XX ELKEY              | (66E BELO        |
|                                | G         | · ·                            |                                 | Color                      |                       |                  |
| _                              |           | Brick - Color<br>Stone - Color |                                 |                            |                       |                  |
| Ξ                              |           | Balcony                        |                                 |                            | 罗                     |                  |
|                                |           | Porches or patios_             | CONCRETE M                      | ATURAL COL                 | OR OR BAS             | A RED TIL        |
|                                |           | Other                          |                                 |                            |                       | LBS/YD, MI       |
| **                             | SUMM      | 17(440), PEAK                  | (430) GOANITE (4:               | 2) OR FOUR                 | ٠                     |                  |
|                                |           |                                | * OF                            | EQUAL                      |                       |                  |
| 2224                           | VED 011   |                                | ning and metal shall be painted | so as to blend into adjace | ent material.         |                  |
| IPPRO                          | AFD 20    | BJECT TO:                      |                                 |                            |                       |                  |
|                                |           |                                |                                 |                            |                       |                  |
|                                |           |                                | <del></del>                     |                            |                       |                  |
|                                |           |                                |                                 |                            |                       |                  |
|                                |           |                                | <del></del>                     |                            |                       |                  |
|                                |           |                                | <del></del>                     |                            |                       |                  |
|                                |           | NOTE: Sawar radan              | id water permits must be obtain | nd ariar to issueace of bu | ilding permit         |                  |
|                                |           |                                |                                 |                            | maing parmit          |                  |
|                                |           | NOTE: ACCO makes no            | judgement on foundation desig   | n.                         |                       |                  |
|                                |           |                                |                                 | k.                         |                       | •                |