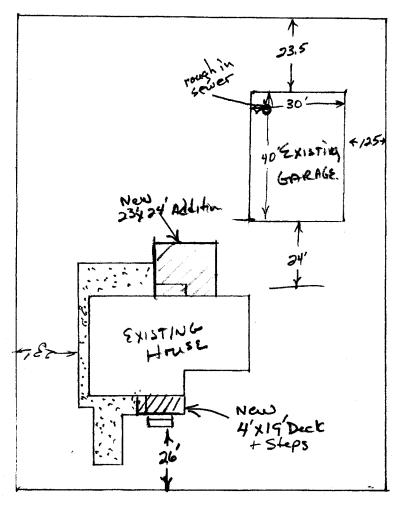

Morth 1

954 East Cliff Drive

Set Backs

1) 25' Front

2) 7' side

3) 20 BACK

ACCEPTED

ANY CHANGE OF SETBACKS MUST BE
APPROVED BY THE CITY PLANNING
DEPT. IT IS THE APPLICANT'S
RESPONSIBILITY TO PROPERLY
LOCATE AND IDENTIFY EASEMENTS
AND PROPERTY LINES.