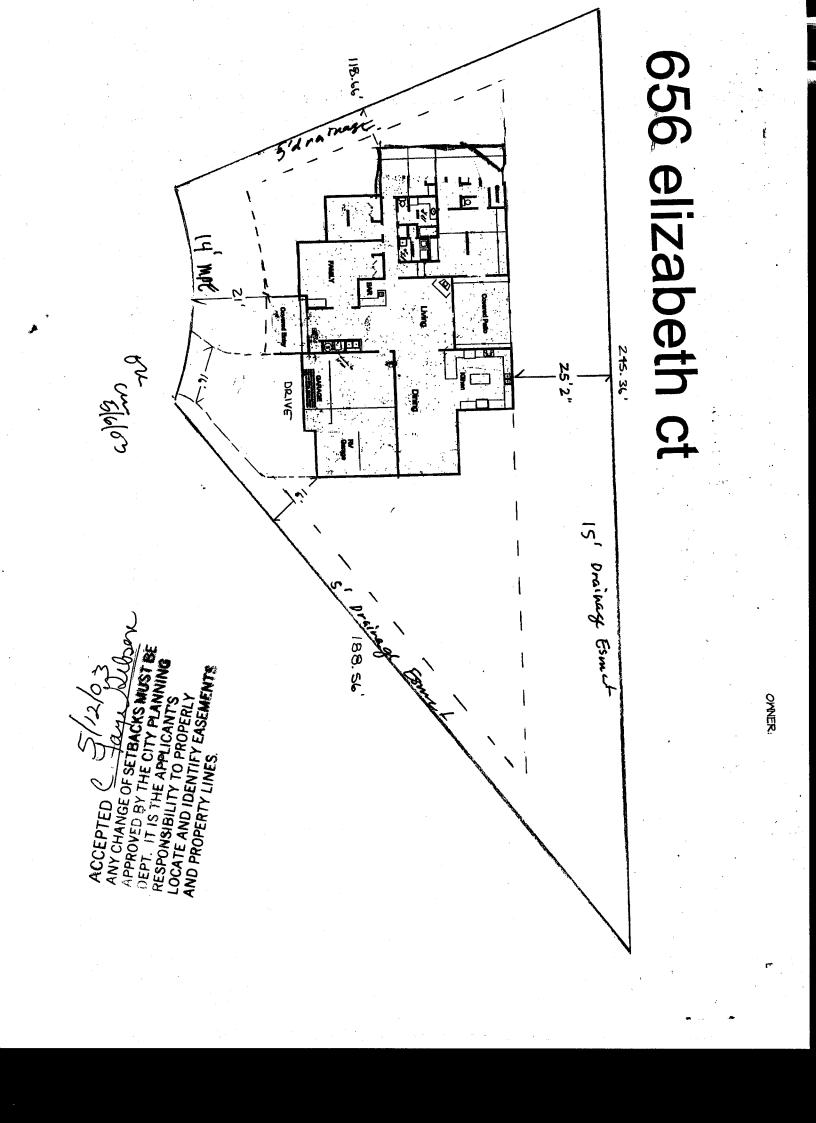

| ₩. 9                                                                                                                    |                                                | A                    | •              |  |
|-------------------------------------------------------------------------------------------------------------------------|------------------------------------------------|----------------------|----------------|--|
| FEE \$ 10 00 PLANNING CL   TCP \$ 500,00 Single Family Residential an   SIF \$ 292,000 Community Developed              | d Accessory Structures)                        | BLDG PERMIT NO.      | 89333          |  |
| BLDG ADDRESS 456 Elizabery Cf.                                                                                          | SQ. FT. OF PROPOSED                            |                      | ·              |  |
|                                                                                                                         |                                                |                      | 2061           |  |
| TAX SCHEDULE NO. 2947-152-38-018                                                                                        | SQ. FT. OF EXISTING E                          |                      | 1017           |  |
| SUBDIVISION Independances Heights                                                                                       | TOTAL SQ. FT. OF EXIS                          | STING & PROPOSED_    | 2861           |  |
| FILING BLK <u>2</u> LOT <u>13</u>                                                                                       | NO. OF DWELLING UN                             |                      | tion           |  |
| "OWNER Albert F154CR                                                                                                    | Before: After:<br>NO. OF BUILDINGS ON          |                      |                |  |
| (1) ADDRESS 413 SMAIlwood LN                                                                                            | Before: After: _                               | this Construc        | tion           |  |
| (1) TELEPHONE 216-7851                                                                                                  |                                                | •                    |                |  |
| <sup>(2)</sup> APPLICANT FISHER CONST.                                                                                  | DESCRIPTION OF WORK                            | & INTENDED USE       | Jew Home       |  |
| <sup>(2)</sup> ADDRESS <u>413</u> SMAllwood LN                                                                          | TYPE OF HOME PROPOSED:                         |                      |                |  |
| (2) TELEPHONE 216 - 7851                                                                                                | Manufactured Home (HUD) Other (please specify) |                      |                |  |
| REQUIRED: One plot plan, on 8 ½" x 11" paper, showing a<br>property lines, ingress/egress to the property, driveway loc |                                                |                      |                |  |
| re THIS SECTION TO BE COMPLETED BY CO                                                                                   |                                                | ENT DEPARTMENT S     | TAFF 📾         |  |
| ZONE <u>RSF-4</u>                                                                                                       | Maximum coverage of lot by structures 5070     |                      |                |  |
| SETBACKS: Front $\bigcirc \bigcirc \bigcirc \lor$ from property line (PL) or from center of ROW, whichever is greater   | Permanent Foun                                 | dation Required: YES | X_NO           |  |
| Side from PL, Rear from PL                                                                                              | Parking Req'mt                                 | 2                    |                |  |
|                                                                                                                         | Special Conditions                             |                      |                |  |
| Maximum Height <u>35'</u>                                                                                               | CENSUS                                         |                      | ANNX#          |  |
|                                                                                                                         |                                                | · • -                |                |  |
| Modifications to this Planning Clearance must be approve                                                                | ed in writing by the Con                       | nmunity Development  | Department The |  |

| 40/1                                                                     |  |
|--------------------------------------------------------------------------|--|
| Applicant Signature 7756 Date                                            |  |
| Department Approval 16. C. Harp Subon Date 5/12/03                       |  |
| Additional water and/or sewer tap fee(s) are required: YES NO W/O No/ 49 |  |
| Utility Accounting Date 5-125                                            |  |