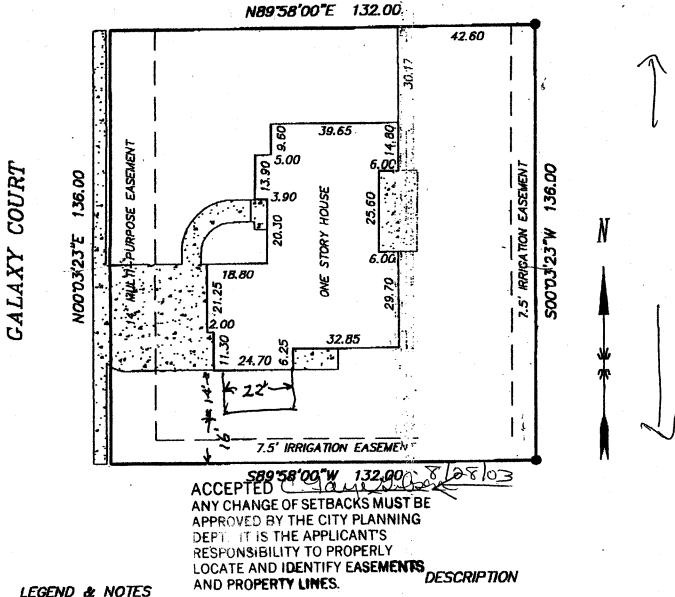

| PLANNING CLEA                                                                                                                                                                                                                                                                                                                                                |                                                                                        |
|--------------------------------------------------------------------------------------------------------------------------------------------------------------------------------------------------------------------------------------------------------------------------------------------------------------------------------------------------------------|----------------------------------------------------------------------------------------|
| TCP \$ (Single Family Residential and Ad Community Developme                                                                                                                                                                                                                                                                                                 |                                                                                        |
| SIF \$ 75048-4(1343)                                                                                                                                                                                                                                                                                                                                         |                                                                                        |
| Building Address 728 GALAXY CT.                                                                                                                                                                                                                                                                                                                              | No. of Existing Bldgs Proposed                                                         |
| Parcel No. 2701-354-66-006                                                                                                                                                                                                                                                                                                                                   | Sq. Ft. of Existing Bldgs 2600 Proposed 320                                            |
| Subdivision <u>Windemere Itats</u>                                                                                                                                                                                                                                                                                                                           | Sq. Ft. of Lot / Parcel                                                                |
| Filing Block 2 Lot 6                                                                                                                                                                                                                                                                                                                                         | Sq. Ft. Coverage of Lot by Structures & Impervious Surface (Total Existing & Proposed) |
| OWNER INFORMATION:                                                                                                                                                                                                                                                                                                                                           | DESCRIPTION OF WORK & INTENDED USE:                                                    |
| Name Vames HMCGee  Address 728 Galaxy Ct,  City/State/Zip Grand Vit. Co 81506                                                                                                                                                                                                                                                                                | New Single Family Home (*check type below) Interior Remodel Other (please specify):    |
| APPLICANT INFORMATION:                                                                                                                                                                                                                                                                                                                                       | *TYPE OF HOME PROPOSED:                                                                |
| NameSame                                                                                                                                                                                                                                                                                                                                                     | Site Built Manufactured Home (UBC) Manufactured Home (HUD) Other (please specify):     |
| Address                                                                                                                                                                                                                                                                                                                                                      |                                                                                        |
| City / State / Zip                                                                                                                                                                                                                                                                                                                                           | NOTES: Ottaded Storage area                                                            |
| Telephone 970 - 243 - 1628                                                                                                                                                                                                                                                                                                                                   | 0                                                                                      |
| REQUIRED: One plot plan, on 8 ½" x 11" paper, showing all existing & proposed structure location(s), parking, setbacks to all property lines, ingress/egress to the property, driveway location & width & all easements & rights-of-way which abut the parcel.                                                                                               |                                                                                        |
| THIS SECTION TO BE COMPLETED BY COM                                                                                                                                                                                                                                                                                                                          | MUNITY DEVELOPMENT DEPARTMENT STAFF                                                    |
| ZONE RSF-2                                                                                                                                                                                                                                                                                                                                                   | Maximum coverage of lot by structures 3000                                             |
| SETBACKS: Front S from property line (PL)                                                                                                                                                                                                                                                                                                                    | Permanent Foundation Required: YESNO                                                   |
| Side 3 from PL Rear 5/7/2 from PL                                                                                                                                                                                                                                                                                                                            | Parking Requirement 2                                                                  |
| Maximum Height of Structure(s)                                                                                                                                                                                                                                                                                                                               | Special Conditions 7                                                                   |
| Voting District Driveway Location Approval(Engineer's Initials                                                                                                                                                                                                                                                                                               | is proposed in 6/03                                                                    |
| Modifications to this Planning Clearance must be approved, in writing, by the Community Development Department. The structure authorized by this application cannot be occupied until a final inspection has been completed and a Certificate of Occupancy has been issued, if applicable, by the Building Department (Section 305, Uniform Building Code).  |                                                                                        |
| I hereby acknowledge that I have read this application and the information is correct; I agree to comply with any and all codes, ordinances, laws, regulations or restrictions which apply to the project. I understand that failure to comply shall result in legal action, which may include but not necessarily be limited to non-use of the building(s). |                                                                                        |

Date

Applicant Signature

LEGENU & NUIES

FOUND SURVEY MONUMENTS SET BY OTHERS

THIS PROPERTY DOES NOT FALL WITHIN THE 100 YEAR FLOOD PLAIN

Lot 6 in Block 2 of WINDEMERE HEIGHTS SUBDIVSION

MESA COUNTY, COLORADO

TAX ID. NO. 2701—354—66-006 MERIDIAN LAND TITLE: 62809

## IMPROVEMENT LOCATION CERTIFICATE

I hereby certify that this improvement location certificate was prepared for REMAX 4000; the improvement location being based on monuments as shown hereon, and is not to be relied upon for the establishment of fence, building or other future improvement lines. I further certify that the improvements on the above described parcel on this date, 4/8/2003, except utility connections, are entirely within the boundaries of the parcel, except as shown, and that there are no encroachments upon the described premises by improvements or any adjoining premises except as indicated, and that there is no evidence or sign of any