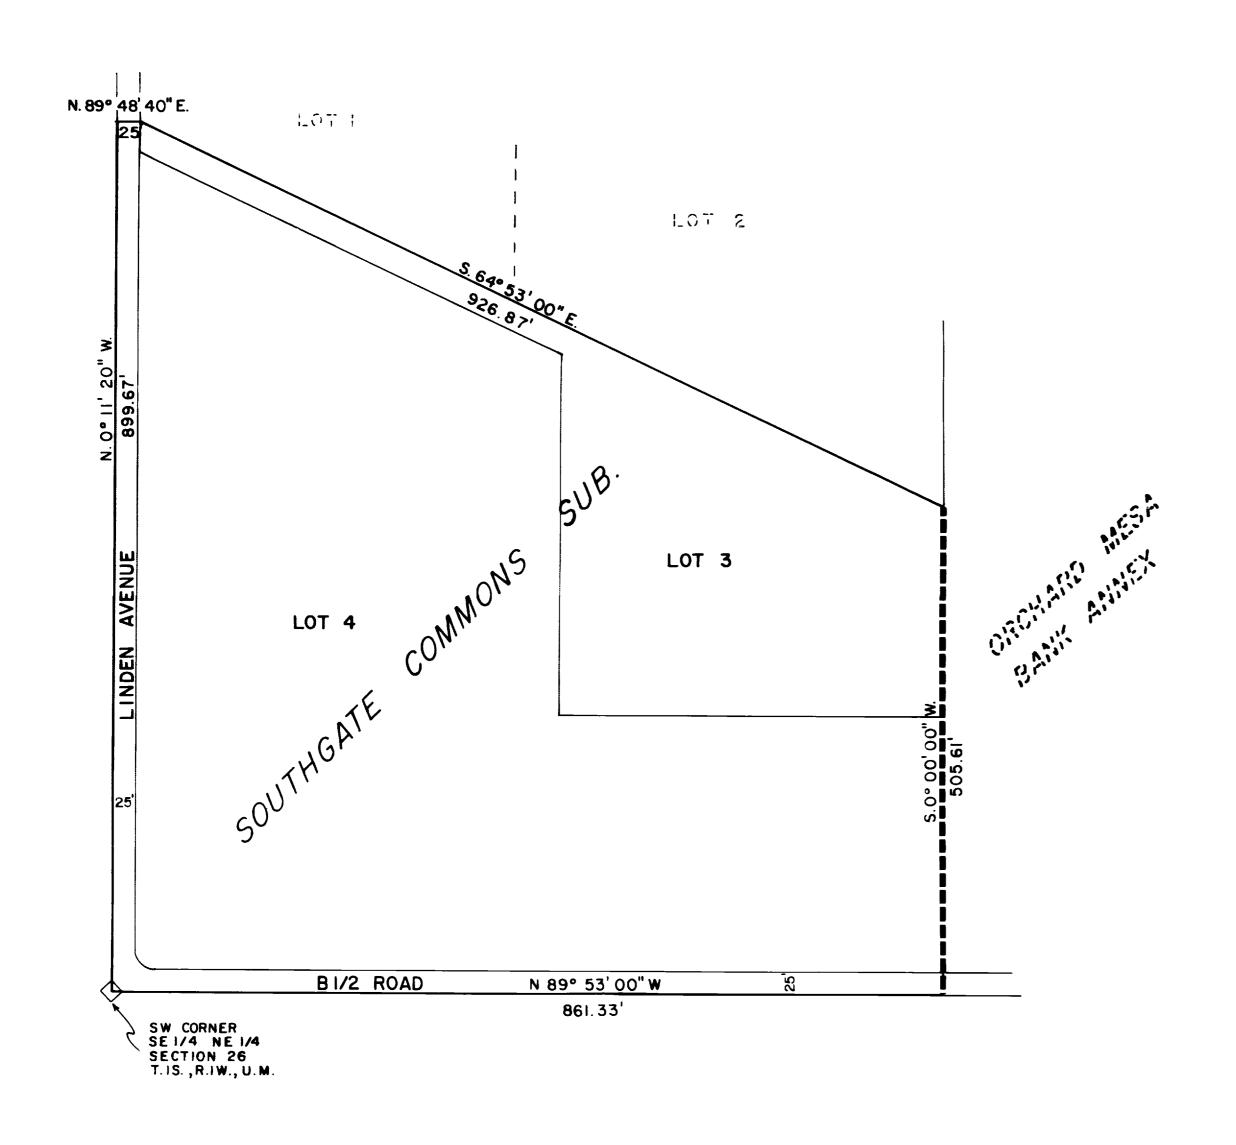

# SOUTHGATE ANNEXATION

## DESCRIPTION

Lots 3 and 4 of Southgate Commons Subdivision and adjacent road right-of-way to center line of Linden Avenue on West and to center line of B 1/2 Road on South.

#### AREA OF ANNEXATION

Boundary contiguous to existing corporate limits — approx. 505.61 ft.

Perimeter of area to be annexed — approx. 3,218.48 ft.

Total annexed area in acres — 14, more or less

2132 ORDINANCE NO. 7/24/83
EFFECTIVE DATE